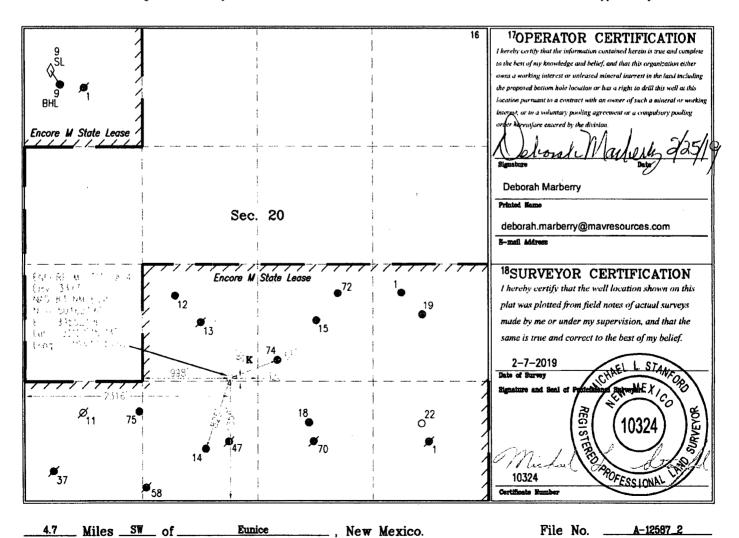

□ AMENDED REPORT

WELL LOCATION AND ACREAGE DEDICATION PLAT

| 30-026-44691                                      |            |              |                 | <sup>1</sup> Pool<br>660 | Code          | BLINEBRY OIL & GAS (OIL) |               |                |                    |
|---------------------------------------------------|------------|--------------|-----------------|--------------------------|---------------|--------------------------|---------------|----------------|--------------------|
| Property Code Property Name 3/4022 Encore M State |            |              |                 |                          |               |                          |               |                | Well Humber<br>24  |
| 70GRID No.<br>370080 Breith                       |            |              |                 | ourn Operating LP        |               |                          |               |                | *Bevation<br>3377' |
|                                                   |            |              |                 |                          | 10Surface     | Location                 |               |                |                    |
| UL or lot no.                                     | Section    | Township     | Range           | Lot ldn                  | Feet from the | North/South line         | Feet from the | East/West line | County             |
| K                                                 | 20         | 22 S         | 37 E            |                          | 1356'         | South                    | 2316'         | West           | Lea                |
|                                                   |            |              | 11Bott          | om Hol                   | e Location    | If Different F           | rom Surface   |                |                    |
| UL or lot no.                                     | Section    | Township     | Range           | Lot Idn                  | Feet from the | North/South line         | Feet from the | East/West line | County             |
| <sup>12</sup> Dedicated Acre                      | 13 Joint o | or Infill 14 | Consolidation ( | Code <sup>15</sup> Or    | der No.       | 1                        |               |                |                    |