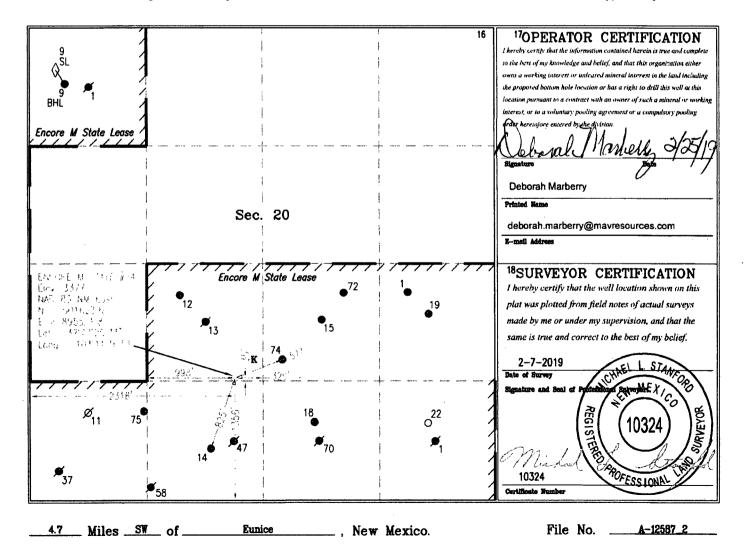

## WELL LOCATION AND ACREAGE DEDICATION PLAT

| 1481 Humber<br>70-025-456      | 9/ 602                                                  | <sup>3</sup> Pool Code<br>240 | TUBB OIL & (     |               |                |                     |  |  |  |
|--------------------------------|---------------------------------------------------------|-------------------------------|------------------|---------------|----------------|---------------------|--|--|--|
| Property Code<br>714022        | Property Code<br>774022 Encore M State<br>Property Name |                               |                  |               |                |                     |  |  |  |
| 70GRID No.<br>370080           | Breitburn                                               | operating LP                  | perator Name     |               |                | *Elevation<br>3377' |  |  |  |
| <sup>10</sup> Surface Location |                                                         |                               |                  |               |                |                     |  |  |  |
| UL or lot no. Section To       | waship Range                                            | Lot Idn Feet from the         | North/South line | Feet from the | East/West line | County              |  |  |  |

|               |         |          | <sup>11</sup> Bott | om Hol | l             | f Different F    |               | L          |        |
|---------------|---------|----------|--------------------|--------|---------------|------------------|---------------|------------|--------|
| К             | 20      | 22 S     | 37 E               |        | 1356'         | South            | 2316'         | West       | Lea    |
| 07 01 101 100 | Section | томпяттр | nange              |        | leer nont rue | North/South time | Meet from the | Perse mise | County |