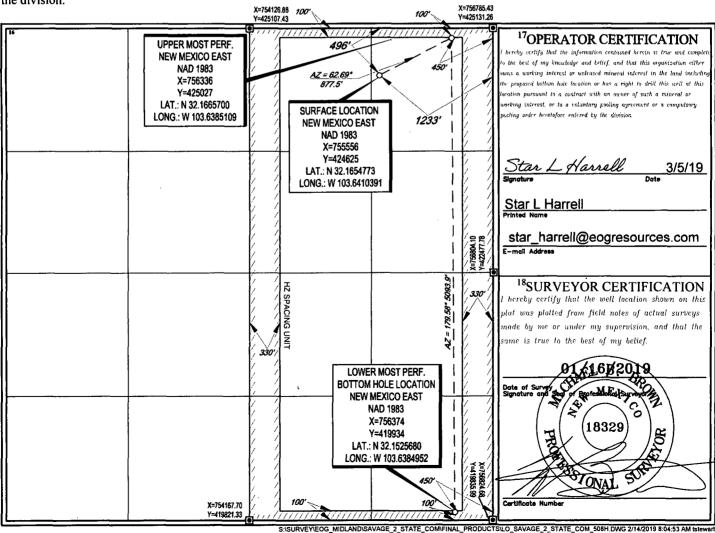

| District I<br>1625 N. French Dr., Hobbs, NM 88240<br>Phone: (575) 393-6161 Fax: (575) 393-0720<br>District II<br>811 S. First St., Artesia, NM 88210<br>Phone: (575) 748-1283 Fax: (575) 748-9720<br>District III<br>1000 Rio Brazos Road, Aztee, NM 87410<br>Phone: (505) 334-6178 Fax: (505) 334-6170<br>District IV<br>1220 S. St. Francis Dr., Santa Fe, NM 87505<br>Phone: (505) 476-3460 Fax: (505) 476-3462 |                        |                     |                              | State of New Mexico<br>Energy, Minerals & Natural Resources<br>Department<br>OIL CONSERVATION DIVISION<br>1220 South St. Francis Dr.<br>Santa Fe, NM 87505<br>ELL LOCATION AND ACREAGE DEDICATION PLAT<br><sup>3</sup> Pool Code<br>97964<br>WC-025 G-07 \$243225C; Lo<br><sup>3</sup> Property Name<br>SAVAGE 2 STATE COM |                          |                           |            |                   |                  | FORM C-102<br>Revised August 1, 2011<br>Submit one copy to appropriate<br>District Office |           |  |
|--------------------------------------------------------------------------------------------------------------------------------------------------------------------------------------------------------------------------------------------------------------------------------------------------------------------------------------------------------------------------------------------------------------------|------------------------|---------------------|------------------------------|----------------------------------------------------------------------------------------------------------------------------------------------------------------------------------------------------------------------------------------------------------------------------------------------------------------------------|--------------------------|---------------------------|------------|-------------------|------------------|-------------------------------------------------------------------------------------------|-----------|--|
| WELL LOCATION AND ACREAGE DEDICATION PLAT                                                                                                                                                                                                                                                                                                                                                                          |                        |                     |                              |                                                                                                                                                                                                                                                                                                                            |                          |                           |            |                   |                  |                                                                                           |           |  |
| <sup>1</sup> API Number                                                                                                                                                                                                                                                                                                                                                                                            |                        |                     |                              | <sup>2</sup> Pool Code                                                                                                                                                                                                                                                                                                     |                          |                           |            | Pool Na           | Pool Name        |                                                                                           |           |  |
| 30-025 4-6695                                                                                                                                                                                                                                                                                                                                                                                                      |                        | 95                  | 9796                         | 4                                                                                                                                                                                                                                                                                                                          | WC-025 G-07 §243225C; Lo |                           |            |                   | ower Bone Spring |                                                                                           |           |  |
| <sup>4</sup> Property Code                                                                                                                                                                                                                                                                                                                                                                                         |                        |                     |                              | <sup>5</sup> Property Name                                                                                                                                                                                                                                                                                                 |                          |                           |            |                   |                  | <sup>6</sup> Well Number                                                                  |           |  |
| 321651                                                                                                                                                                                                                                                                                                                                                                                                             |                        | SAVAGE 2 STATE COM  |                              |                                                                                                                                                                                                                                                                                                                            |                          |                           |            |                   |                  | 508H                                                                                      |           |  |
| <sup>7</sup> OGRID No.                                                                                                                                                                                                                                                                                                                                                                                             |                        |                     | <sup>8</sup> Operator Name   |                                                                                                                                                                                                                                                                                                                            |                          |                           |            |                   |                  | 9Elevation                                                                                |           |  |
| 7377                                                                                                                                                                                                                                                                                                                                                                                                               |                        | EOG RESOURCES, INC. |                              |                                                                                                                                                                                                                                                                                                                            |                          |                           |            |                   |                  | 3542'                                                                                     |           |  |
| L                                                                                                                                                                                                                                                                                                                                                                                                                  |                        |                     |                              |                                                                                                                                                                                                                                                                                                                            | 10 Surf                  | ce Location               |            |                   |                  | <b>L</b>                                                                                  | <u></u> , |  |
| UL or lot no.                                                                                                                                                                                                                                                                                                                                                                                                      | Section                | Township Rang       |                              | · · · · · · · · · · · · · · · · · · ·                                                                                                                                                                                                                                                                                      |                          |                           | uth line   | Feet from the Eas |                  | ast/West line                                                                             | County    |  |
| A 1                                                                                                                                                                                                                                                                                                                                                                                                                | 2                      | 25-5                | 1 -                          | -                                                                                                                                                                                                                                                                                                                          | 496                      |                           | H   1      | 233'              | EAST             |                                                                                           | LEA       |  |
|                                                                                                                                                                                                                                                                                                                                                                                                                    |                        |                     | 1                            | Bottom H                                                                                                                                                                                                                                                                                                                   | Hole Locatio             | n If Different Fro        | om Surface |                   |                  |                                                                                           |           |  |
| UL or lot no.                                                                                                                                                                                                                                                                                                                                                                                                      | Section                | Township            |                              | Range Lot Idn                                                                                                                                                                                                                                                                                                              |                          | from the North/South line |            | Feet from the     | East/West line   |                                                                                           | County    |  |
| P                                                                                                                                                                                                                                                                                                                                                                                                                  | 2                      | 25-8                | 5 <b>32-E</b>                | -                                                                                                                                                                                                                                                                                                                          | 100                      | SOUT                      | H          | 450'              |                  | ST                                                                                        | LEA       |  |
| <sup>12</sup> Dedicated Acres<br>320.67                                                                                                                                                                                                                                                                                                                                                                            | <sup>13</sup> Joint or | Jafili I            | <sup>4</sup> Consolidation C | ode <sup>15</sup> O                                                                                                                                                                                                                                                                                                        | order No.                |                           |            |                   |                  |                                                                                           |           |  |