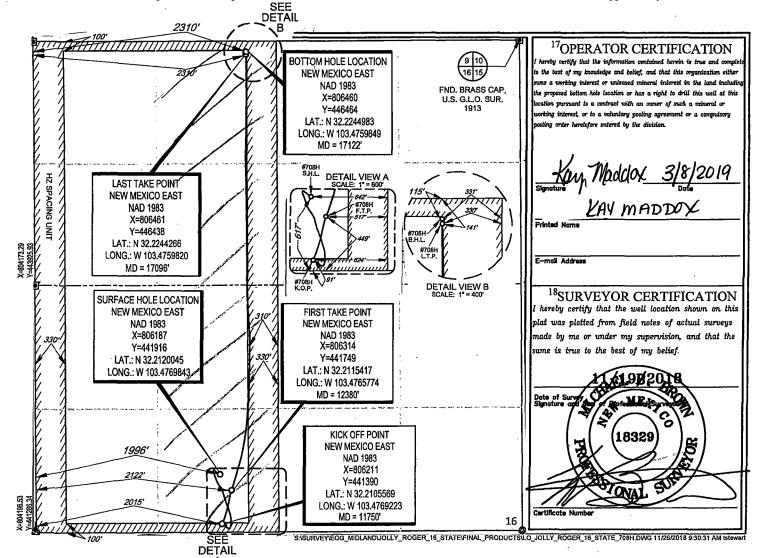

AMENDED REPORT

WELL LOCATION AND ACREAGE DEDICATION PLAT

|                          |           |                                                  | ACREAGE DEDICATION LEAT  |                        |  |  |
|--------------------------|-----------|--------------------------------------------------|--------------------------|------------------------|--|--|
| 1A                       | PI Number | <sup>2</sup> Pool Code                           | <sup>3</sup> Pool Name   |                        |  |  |
| 30-025                   | - 45380   | 2220                                             | Antelope Ridge; Wolfcamp |                        |  |  |
| <sup>4</sup> Property Co | le        | <sup>5</sup> Property Name  JOLLY ROGER 16 STATE |                          |                        |  |  |
| 40398                    | •         |                                                  |                          |                        |  |  |
| <sup>7</sup> OGRID No    |           | 8OI                                              | perator Name             | <sup>9</sup> Elevation |  |  |
| 7377                     |           | EOG RES                                          | OURCES, INC.             | 3530'                  |  |  |

10 Surface Location

| <u> </u>                                         | N | 16 | 24-S | 34-E | <u> </u> | 617' | SOUTH | 1996' | WEST | LEA |  |  |
|--------------------------------------------------|---|----|------|------|----------|------|-------|-------|------|-----|--|--|
| 11Bottom Hole Location If Different From Surface |   |    |      |      |          |      |       |       |      |     |  |  |

UL or lot no. North/South line Feet from the East/West line County Feet from the Section Township Range Lot Idn 2310 115 WEST 24-S NORTH LEA C 16 12Dedicated Acres Joint or Infill Consolidation Code Order No. 160