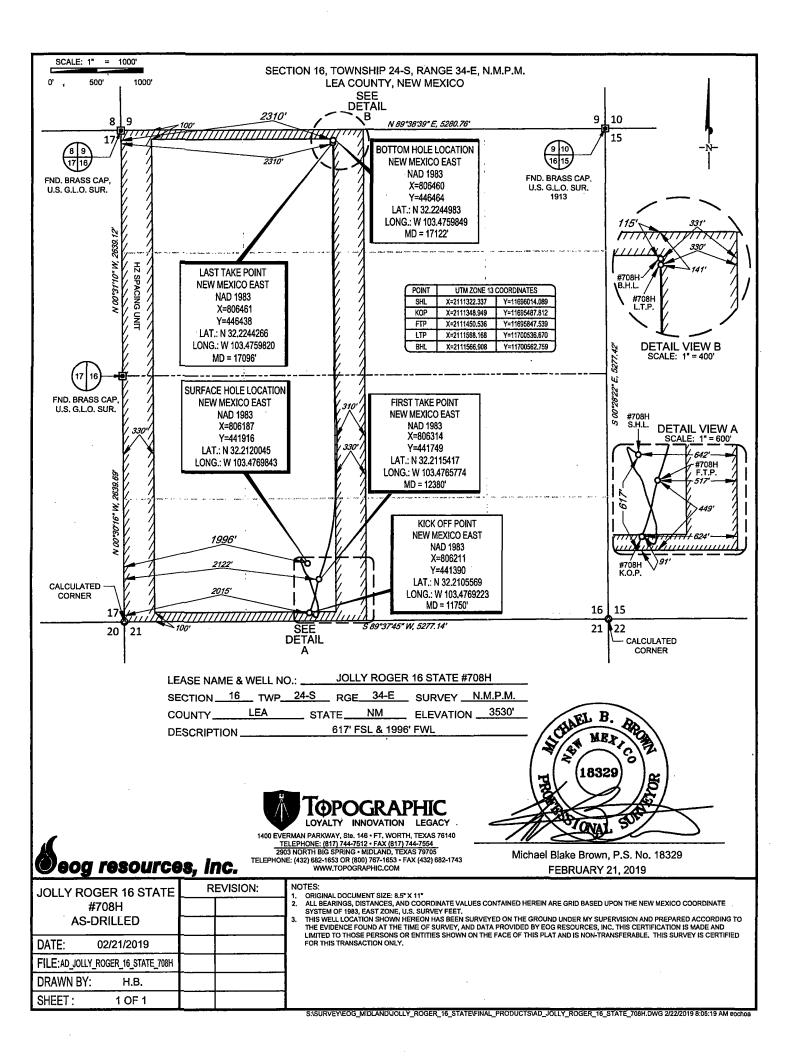

AMENDED REPORT

WELL LOCATION AND ACREAGE DEDICATION PLAT

|                          |           |                                                  | ACREAGE DEDICATION LEAT  |                        |  |  |
|--------------------------|-----------|--------------------------------------------------|--------------------------|------------------------|--|--|
| 1A                       | PI Number | <sup>2</sup> Pool Code                           | <sup>3</sup> Pool Name   |                        |  |  |
| 30-025                   | - 45380   | 2220                                             | Antelope Ridge; Wolfcamp |                        |  |  |
| <sup>4</sup> Property Co | le        | <sup>5</sup> Property Name  JOLLY ROGER 16 STATE |                          |                        |  |  |
| 40398                    | •         |                                                  |                          |                        |  |  |
| <sup>7</sup> OGRID No    |           | 8OI                                              | perator Name             | <sup>9</sup> Elevation |  |  |
| 7377                     |           | EOG RES                                          | OURCES, INC.             | 3530'                  |  |  |

10 Surface Location

| <u> </u>                                         | N | 16 | 24-S | 34-E | <u> </u> | 617' | SOUTH | 1996' | WEST | LEA |  |  |
|--------------------------------------------------|---|----|------|------|----------|------|-------|-------|------|-----|--|--|
| 11Bottom Hole Location If Different From Surface |   |    |      |      |          |      |       |       |      |     |  |  |

UL or lot no. North/South line Feet from the East/West line County Feet from the Section Township Range Lot Idn 2310 115 WEST 24-S NORTH LEA C 16 12Dedicated Acres Joint or Infill Consolidation Code Order No. 160