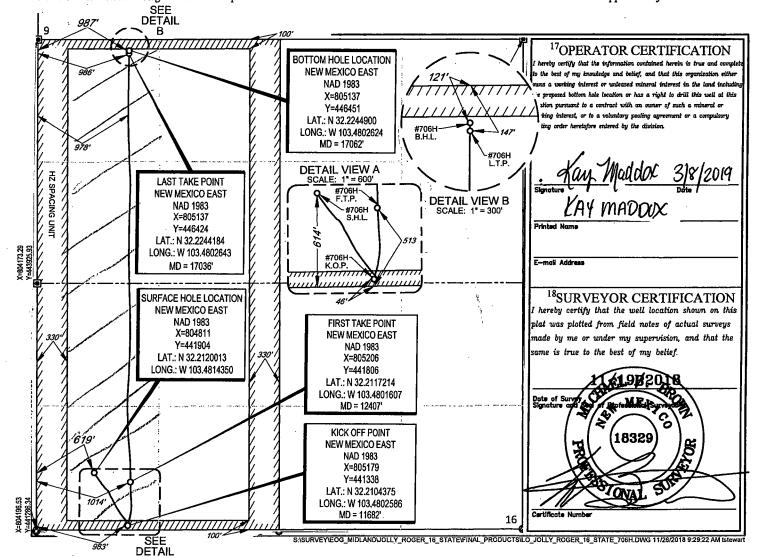

\_\_\_ AMENDED REPORT

WELL LOCATION AND ACREAGE DEDICATION PLAT

| API Number                   |                        |                            |                            | <sup>2</sup> Pool Code |                | <sup>3</sup> Pool Name                |               |                                                    |                          |  |
|------------------------------|------------------------|----------------------------|----------------------------|------------------------|----------------|---------------------------------------|---------------|----------------------------------------------------|--------------------------|--|
| 30-02                        | 25-45                  | 378                        | 222                        | 20                     | Ant            | telope Ridge                          | ; Wolfcamp    |                                                    |                          |  |
| <sup>4</sup> Property Code   |                        |                            | <sup>5</sup> Property Name |                        |                |                                       |               |                                                    | <sup>6</sup> Well Number |  |
| 40398                        |                        | JOLLY ROGER 16 STATE       |                            |                        |                |                                       |               |                                                    | #706H                    |  |
| <sup>7</sup> OGRID No.       |                        | <sup>8</sup> Operator Name |                            |                        |                |                                       |               |                                                    | <sup>9</sup> Elevation   |  |
| 7377                         |                        | EOG RESOURCES, INC.        |                            |                        |                |                                       |               |                                                    | 3536'                    |  |
|                              |                        | -                          | · · ·                      |                        | 10 Surface Lo  | cation                                |               | -                                                  |                          |  |
| UL or lot no.                | Section                | Township                   | Range                      | Lot Idn                | Feet from the  | North/South line                      | Feet from the | East/West line                                     | County                   |  |
| M                            | 16                     | 24-S                       | 34-E                       | -                      | 614'           | SOUTH                                 | 619'          | WEST                                               | LEA                      |  |
| <del></del>                  | <del></del>            | 1                          | <sup>11</sup> Be           | ottom Hole             | Location If Di | fferent From Surf                     | ace           |                                                    |                          |  |
| UL or lot no.                | Section                | Township                   | Range                      | Lot Idn                | Feet from the  | North/South line                      | Feet from the | East/West line                                     | County                   |  |
| D                            | 16                     | 24-S                       | 34-E                       | -                      | 121'           | NORTH                                 | 987'          | WEST                                               | LEA                      |  |
| <sup>2</sup> Dedicated Acres | <sup>13</sup> Joint or | Infill 14Co                | nsolidation Code           | <sup>15</sup> Order N  | √o.            | · · · · · · · · · · · · · · · · · · · | 1             | <del>-</del> · · · · · · · · · · · · · · · · · · · |                          |  |
| 160                          | 1.                     | ` <u> </u>                 |                            |                        |                |                                       |               |                                                    |                          |  |