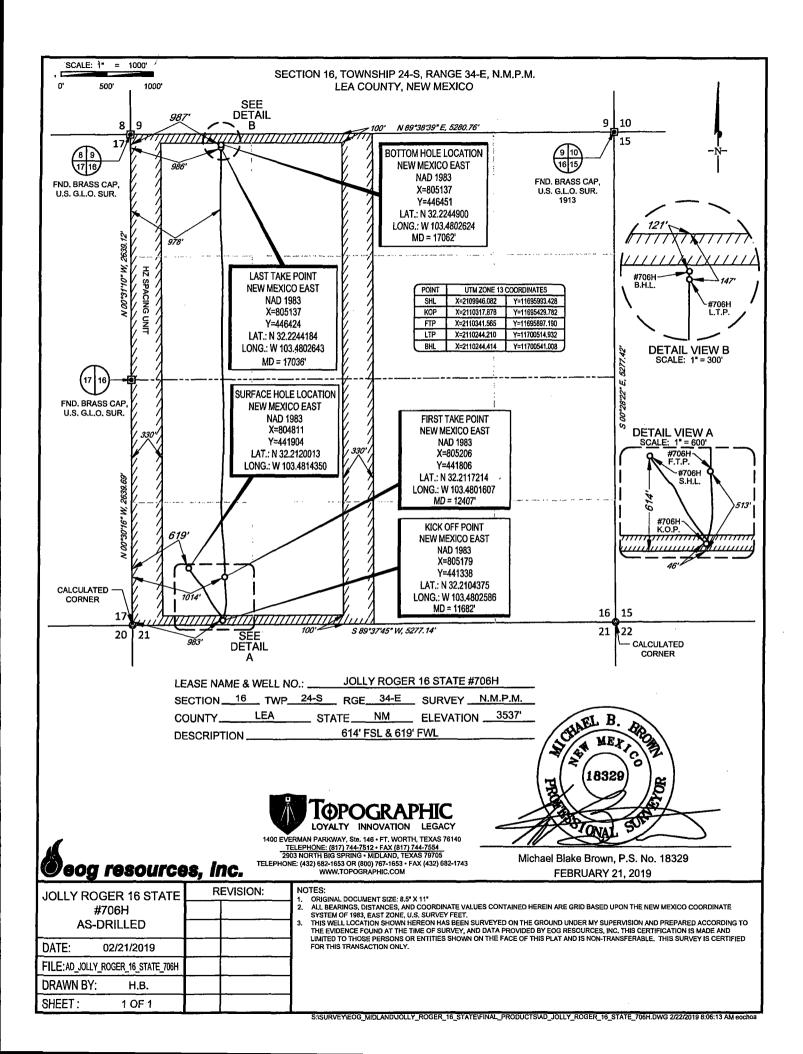

\_\_\_ AMENDED REPORT

WELL LOCATION AND ACREAGE DEDICATION PLAT

| API Number                   |                        |                            |                            | <sup>2</sup> Pool Code |                | <sup>3</sup> Pool Name                |               |                                                    |                          |  |
|------------------------------|------------------------|----------------------------|----------------------------|------------------------|----------------|---------------------------------------|---------------|----------------------------------------------------|--------------------------|--|
| 30-02                        | 25-45                  | 378                        | 222                        | 20                     | Ant            | telope Ridge                          | ; Wolfcamp    |                                                    |                          |  |
| <sup>4</sup> Property Code   |                        |                            | <sup>5</sup> Property Name |                        |                |                                       |               |                                                    | <sup>6</sup> Well Number |  |
| 40398                        |                        | JOLLY ROGER 16 STATE       |                            |                        |                |                                       |               |                                                    | #706H                    |  |
| <sup>7</sup> OGRID No.       |                        | <sup>8</sup> Operator Name |                            |                        |                |                                       |               |                                                    | <sup>9</sup> Elevation   |  |
| 7377                         |                        | EOG RESOURCES, INC.        |                            |                        |                |                                       |               |                                                    | 3536'                    |  |
|                              |                        | -                          | · · ·                      |                        | 10 Surface Lo  | cation                                |               | -                                                  |                          |  |
| UL or lot no.                | Section                | Township                   | Range                      | Lot Idn                | Feet from the  | North/South line                      | Feet from the | East/West line                                     | County                   |  |
| M                            | 16                     | 24-S                       | 34-E                       | -                      | 614'           | SOUTH                                 | 619'          | WEST                                               | LEA                      |  |
| <del></del>                  | <del></del>            | 1                          | <sup>11</sup> Be           | ottom Hole             | Location If Di | fferent From Surf                     | ace           |                                                    |                          |  |
| UL or lot no.                | Section                | Township                   | Range                      | Lot Idn                | Feet from the  | North/South line                      | Feet from the | East/West line                                     | County                   |  |
| D                            | 16                     | 24-S                       | 34-E                       | -                      | 121'           | NORTH                                 | 987'          | WEST                                               | LEA                      |  |
| <sup>2</sup> Dedicated Acres | <sup>13</sup> Joint or | Infill 14Co                | nsolidation Code           | <sup>15</sup> Order N  | √o.            | · · · · · · · · · · · · · · · · · · · | 1             | <del>-</del> · · · · · · · · · · · · · · · · · · · |                          |  |
| 160                          | 1.                     | ` <u> </u>                 |                            |                        |                |                                       |               |                                                    |                          |  |