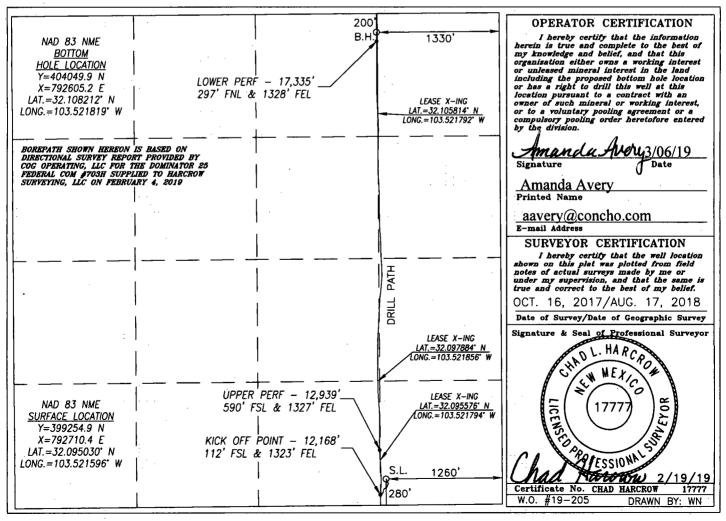

DISTRICT IV 1220 S. ST. FRANCIS DR., SANTA FE, NM 87505 Phone: (505) 476-3460 Fax: (505) 476-3462

|                            | WELL LOCATION AND AC | CREAGE DEDICATION PLAT      |           |  |
|----------------------------|----------------------|-----------------------------|-----------|--|
| API Number<br>30-025-44714 | Pool Code<br>98094   | Bobcat Draw; Upper Wolfcamp |           |  |
| Property Code              | Propert              | Well Number                 |           |  |
| 321209                     | DOMINATOR 25         | 703H                        |           |  |
| ogrid No.                  | Operato              | r Name                      | Elevation |  |
| 229137                     | COG OPERA            | ATING, LLC                  | 3335.5'   |  |

## Surface Location

| UL or lot No. | Section | Township | Range | Lot Idn | Feet from the | North/South line | Feet from the | East/West line | County |
|---------------|---------|----------|-------|---------|---------------|------------------|---------------|----------------|--------|
| Р             | 25      | 25-S     | 33-E  |         | 280           | SOUTH            | 1260          | EAST           | LEA    |

## Bottom Hole Location If Different From Surface

| UL or lot No.  | Section   | Township    | Range       | Lot Idn | Feet from the | North/South line | Feet from the | East/West line | County |
|----------------|-----------|-------------|-------------|---------|---------------|------------------|---------------|----------------|--------|
| <b>∌</b> B     | 25        | 25-S        | 33-E        |         | 200           | NORTH            | 1330          | EAST           | LEA    |
| Dedicated Acre | s Joint o | r Infill Co | nsolidation | Code Or | der No.       |                  |               |                |        |