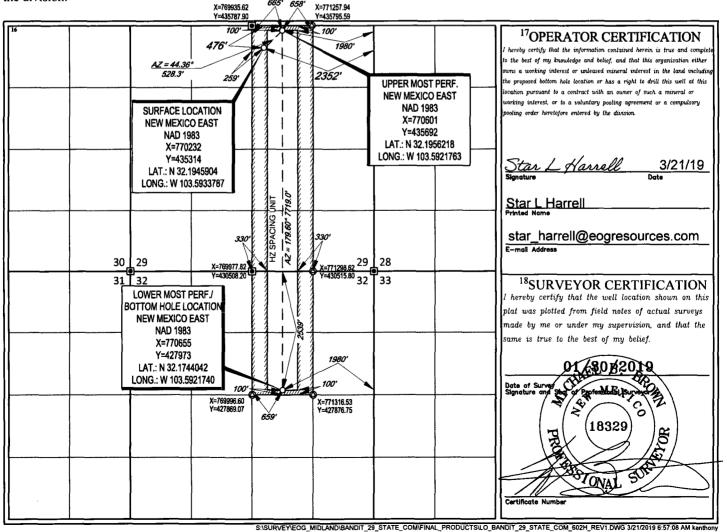

## WELL LOCATION AND ACREAGE DEDICATION PLAT

| 30-025 -45-762                |             |                                    | 2                          | 96682     |                          | Triste Draw; Bone Spring, East |               |                |                                 |  |
|-------------------------------|-------------|------------------------------------|----------------------------|-----------|--------------------------|--------------------------------|---------------|----------------|---------------------------------|--|
| <sup>4</sup> Property Code    |             |                                    | <sup>5</sup> Property Name |           |                          |                                |               |                | <sup>6</sup> Well Number        |  |
| 320644                        |             | BANDIT 29 STATE COM                |                            |           |                          |                                |               |                | 602H                            |  |
| <sup>7</sup> OGRIÐ №.<br>7377 |             | *Operator Name EOG RESOURCES, INC. |                            |           |                          |                                |               |                | <sup>9</sup> Elevation<br>3533' |  |
|                               |             |                                    |                            |           | <sup>10</sup> Surface Lo | ocation                        |               |                |                                 |  |
| UL or lot no.                 | Section     | Township                           | Range                      | Lot Idn   | Feet from the            | North/South line               | Feet from the | East/West line | County                          |  |
| В                             | 29          | 24-S                               | 33-E                       | -         | 476'                     | NORTH                          | 2352'         | EAST           | LEA                             |  |
|                               | <del></del> | <u> </u>                           | 11B                        | ottom Hol | le Location If D         | oifferent From Sur             | rface         |                |                                 |  |
| UL or lot no.                 | Section     | Township                           | Range                      | Lot Idn   | Feet from the            | North/South line               | Feet from the | East/West line | County                          |  |
| G                             | 32          | 24-S                               | 33-E                       | - 1       | 2539'                    | NORTH                          | 1980'         | EAST           | LEA                             |  |