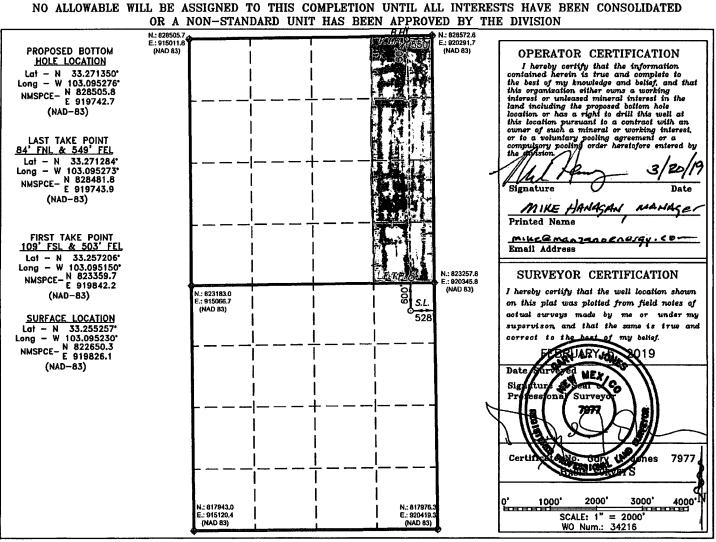

## WELL LOCATION AND ACREAGE DEDICATION PLAT

| API Number<br>30-025-45389 | Pool Code<br>27810    | NDRES       |                    |
|----------------------------|-----------------------|-------------|--------------------|
| Property Code 322936       | Property<br>07S STATI | Well Number |                    |
| ogrid no.<br>231429        | Operator<br>MANZANC   | II.         | Elevation<br>3821' |

## Surface Location

| UL or lot No. | Section | Township | Range | Lot Idn | Feet from the | North/South line | Feet from the | East/West line | County |
|---------------|---------|----------|-------|---------|---------------|------------------|---------------|----------------|--------|
| Α             | 28      | 12 S     | 38 E  |         | 600           | NORTH            | 528           | EAST           | LEA    |

## Bottom Hole Location If Different From Surface

| UL or lot No.  | Section<br>21 | Township   | Range        | Lot Idn | Feet from the | North/South line | Feet from the | East/West line | County |
|----------------|---------------|------------|--------------|---------|---------------|------------------|---------------|----------------|--------|
|                | 21            | 12 5       | 38 E         |         | 60            | NUKTH            | 550           | EAST           | LEA    |
| Dedicated Acre | s Joint o     | r Infill C | onsolidation | Code Or | der No.       |                  |               |                |        |
| 160            |               |            |              |         |               |                  |               |                |        |