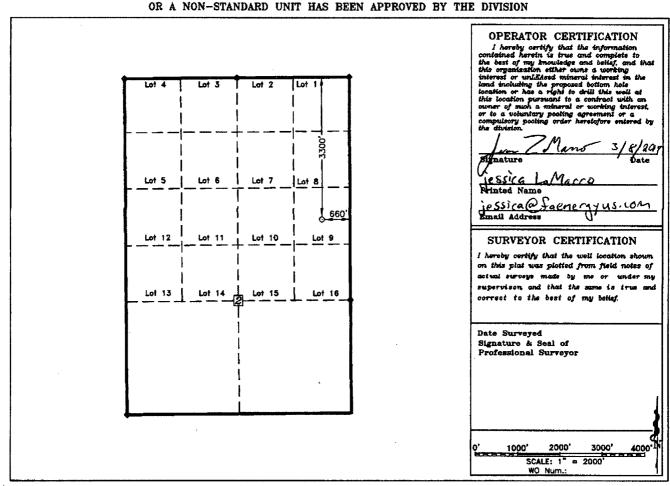

## WELL LOCATION AND ACREAGE DEDICATION PLAT

☐ AMENDED REPORT

| 30-02                                          | 19        | 228                              | Pool Code     | Eu      | FUMONT; Yates-Seven Rivers-Queen (0:1) |                  |               |                 |             |  |
|------------------------------------------------|-----------|----------------------------------|---------------|---------|----------------------------------------|------------------|---------------|-----------------|-------------|--|
| Property Code                                  |           |                                  | Property Name |         |                                        |                  |               |                 | Well Number |  |
| 317307                                         |           |                                  | MEXICO W      |         |                                        |                  |               | 4               |             |  |
| 371416                                         |           | Operator Name FORTY ACRES ENERGY |               |         |                                        |                  |               | Elevation 3573' |             |  |
| Surface Location                               |           |                                  |               |         |                                        |                  |               |                 |             |  |
| UL or lot No.                                  | Section   | Township                         | Range         | Lot idn | Feet from the                          | North/South line | Feet from the | East/West line  | County      |  |
| LOT 9                                          | 2         | 21 S                             | 35 E          |         | 3300                                   | NORTH            | 660           | EAST            | LEA         |  |
| Bottom Hole Location If Different From Surface |           |                                  |               |         |                                        |                  |               |                 |             |  |
| UL or lot No.                                  | Section   | Township                         | Range         | Lot idn | Feet from the                          | North/South line | Feet from the | East/West line  | County      |  |
|                                                |           |                                  |               |         |                                        |                  |               |                 |             |  |
| Dedicated Acre                                 | s Joint o | r Infill Co                      | nsolidation ( | Code Or | der No.                                |                  |               |                 |             |  |

NO ALLOWABLE WILL BE ASSIGNED TO THIS COMPLETION UNTIL ALL INTERESTS HAVE BEEN CONSOLIDATED OR A NON-STANDARD UNIT HAS BEEN APPROVED BY THE DIVISION