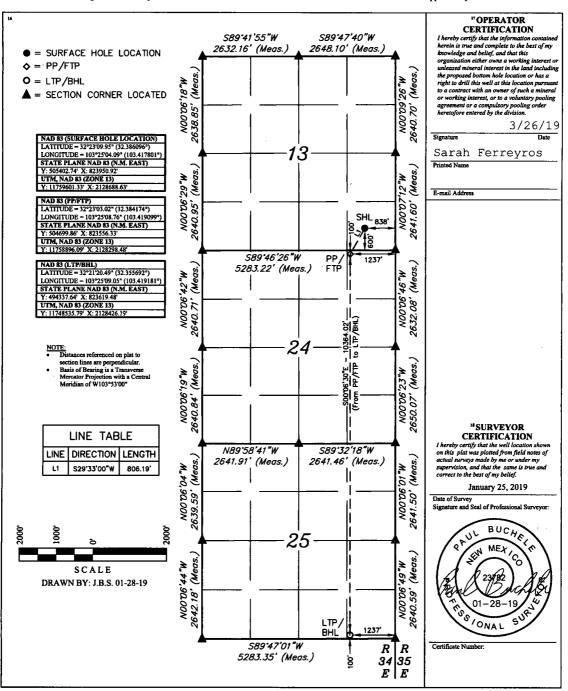

"Surface Location East/West lin ownship 22S Range 34E County LEA 13 600 SOUTH 838 EAST "Bottom Hole Location If Different From Surface Feet from th Feet from the 100 North/South line UL or lot no Lot Idn East/West line County 22S 34E SOUTH 1237 **EAST** 