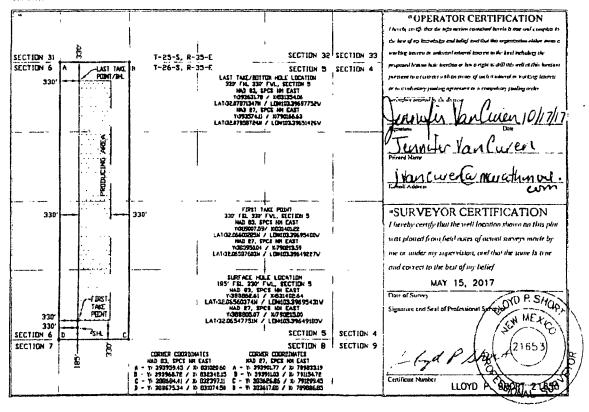

## State of New Mexico Energy, Minerals & Natural Resources Dename OIL CONSERVATION DIVISION 1220 South St. Empois Dr.

1220 South St. Francis Dr. Santa Fe, NM 87505 Form C-102 Revised August 1, 2011 Submit one copy to appropriate District Office

▲ AMENDED REPORT

Phone: (565) 476-3466 han: (585) 476-3467 WELL LOCATION AND ACREAGE DEDICATION PLAT API Number WC-025-G-28 SZ55340 BusSonia 30-025-44087 Property Code Well Number CAVE LION 5 TB FEDERAL 1H Ol Perman Elevation 372098 3271 Surface Location UL or lot no. Section Tornship Range Feet from the North/South lin Feel from the East/West line County R35E 1854 T26S SOUTH 330, WEST LEA "Bottom Hole Location If Different From Surface UL or lot no Section Township Range Feet from the North/South line Feet from the Esst/West line County 1265 R35E **3**30' 0 NORTH 330' WES1 LEA Joint or Infill Consolidation Code Order No. Dedicated Arres 160

No allowable will be assigned to this completion until all interests have been consolidated or a non-standard unit has been approved by the division.