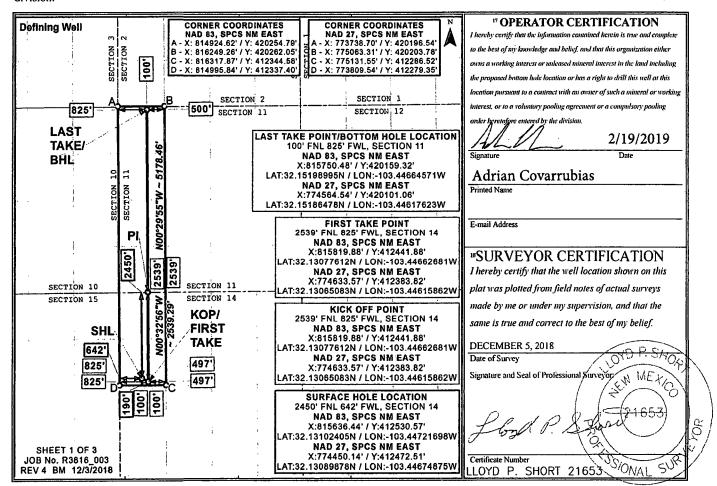

## WELL LOCATION AND ACREAGE DEDICATION PLAT

| <sup>1</sup> API Number          |               |               |                 | Pool Code 97369                                        |               | RED HILLS; BONE SPRING EAST |               |                                 |                                |  |
|----------------------------------|---------------|---------------|-----------------|--------------------------------------------------------|---------------|-----------------------------|---------------|---------------------------------|--------------------------------|--|
| <sup>4</sup> Property Code       |               |               |                 | <sup>5</sup> Property Name ENDER WIGGINS 14 TB FC      |               |                             |               | ٠,٧                             | <sup>6</sup> Well Number<br>3H |  |
| <sup>7</sup> OGRID No.<br>372098 |               |               |                 | <sup>8</sup> Operator Name<br>MARATHON OIL PERMIAN LLC |               |                             | 5             | <sup>9</sup> Elevation<br>3332' |                                |  |
|                                  |               |               |                 |                                                        | Surface I     | ocation                     |               |                                 |                                |  |
| UL or lot no.                    | Section       | Township      | Range           | Lot Idn                                                | Feet from the | North/South line            | Feet from the | East/West line                  | County                         |  |
| Е                                | 14            | 25S           | 34E             |                                                        | 2450          | NORTH                       | 642           | WEST                            | LEA                            |  |
|                                  |               |               | " Bott          | tom Hole                                               | Location If   | Different Fron              | n Surface     |                                 |                                |  |
| UL or lot no.                    | Section       | Township      | Range           | Lot Idn                                                | Feet from the | North/South line            | Feet from the | East/West line                  | County                         |  |
| D                                | 11            | 25S           | 34E             |                                                        | 100           | NORTH                       | 825           | WEST                            | LEA                            |  |
| 12 Dedicated Acre                | es 13 Joint o | r Infill 14 ( | Consolidation C | ode 15 Ord                                             | er No.        |                             |               |                                 |                                |  |

No allowable will be assigned to this completion until all interests have been consolidated or a non-standard unit has been approved by the division.