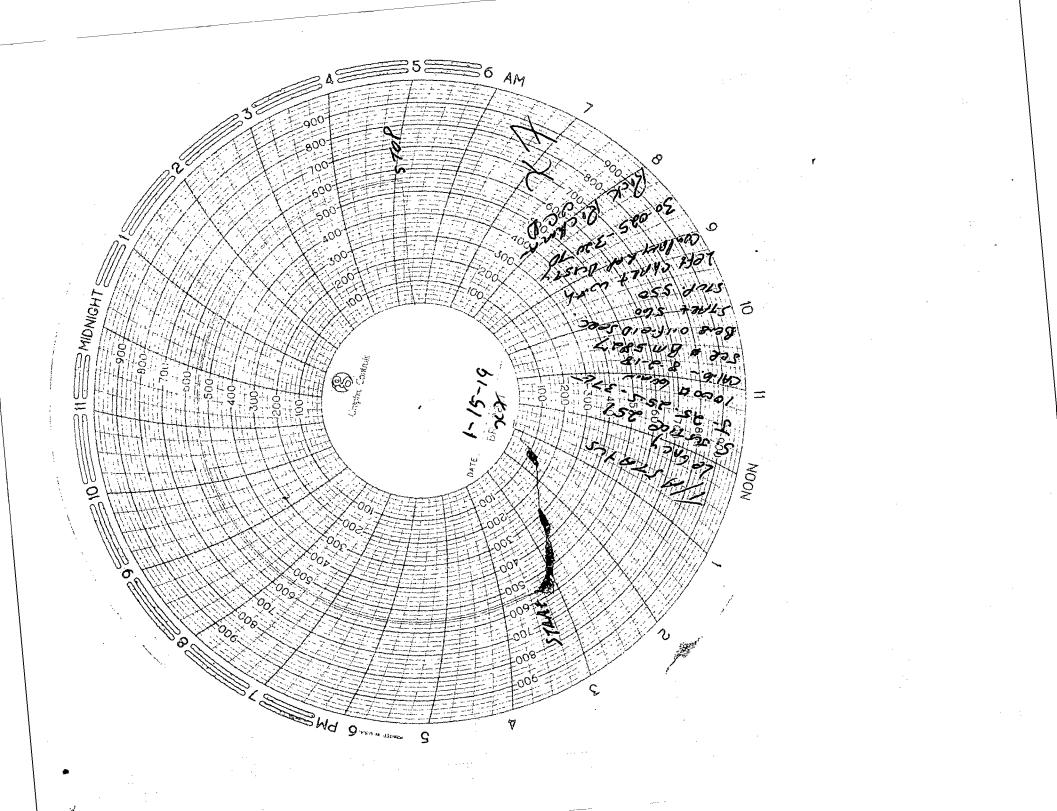

| Form 3160-5<br>(June 2015) DE<br>BU                                                                                                                                                       | UNITED STATES<br>PARTMENT OF THE J<br>JREAU OF LAND MANA                                   | NTERIOR                                                                       | LA CAMPA                                                           | OMB NO                            | APPROVED<br>D. 1004-0137<br>nuary 31, 2018                 |
|-------------------------------------------------------------------------------------------------------------------------------------------------------------------------------------------|--------------------------------------------------------------------------------------------|-------------------------------------------------------------------------------|--------------------------------------------------------------------|-----------------------------------|------------------------------------------------------------|
| SUNDRY<br>Do not use thi                                                                                                                                                                  | NOTICES AND REPO<br>s form for proposals to                                                | drill or to resenter an (                                                     | shhe L                                                             | NMNM0766                          |                                                            |
| abandoned we                                                                                                                                                                              | l. Use form 3160-3 (AP                                                                     | D) for such proposals.                                                        | POBBS OF                                                           | Judian, Allottee or               | -                                                          |
| SUBMIT IN 1                                                                                                                                                                               | RIPLICATE - Other inst                                                                     | tructions on page 2                                                           | MAR 1 1 2019                                                       | If Unit or CA/Agree<br>NMNM87877X | ment, Name and/or No.                                      |
| 1. Type of Well  Soli Well  Gas Well  Oth                                                                                                                                                 | er                                                                                         |                                                                               | RECEIVE                                                            | Well Name and No.<br>GJU TR-G 251 | <u></u>                                                    |
| 2. Name of Operator<br>LEGACY RESERVES OPERA                                                                                                                                              | Contact:                                                                                   |                                                                               | 9.                                                                 | API Well No.<br>30-025-32070-0    | <br>0-S1                                                   |
| 3a. Address<br>303 W WALL SUITE 1600<br>MIDLAND, TX 79702                                                                                                                                 | ,,                                                                                         | 3b. Phone No. (include area<br>Ph: 432-689-5200 Ext                           |                                                                    | ). Field and Pool or E<br>JUSTIS  |                                                            |
| 4. Location of Well (Footage, Sec., T., R., M., or Survey Description                                                                                                                     |                                                                                            | n) 11. County or Parish, State                                                |                                                                    |                                   | State                                                      |
| Sec 25 T25S R37E NWSE 20                                                                                                                                                                  |                                                                                            |                                                                               | LEA COUNTY, N                                                      | MM                                |                                                            |
| 12. CHECK THE AF                                                                                                                                                                          | PROPRIATE BOX(ES)                                                                          | TO INDICATE NATUR                                                             | RE OF NOTICE, RI                                                   | EPORT, OR OTH                     | ER DATA                                                    |
| TYPE OF SUBMISSION                                                                                                                                                                        | TYPE OF ACTION                                                                             |                                                                               |                                                                    |                                   |                                                            |
| □ Notice of Intent                                                                                                                                                                        | <ul> <li>Acidize</li> <li>Alter Casing</li> </ul>                                          | <ul><li>Deepen</li><li>Hydraulic Fracture</li></ul>                           |                                                                    | (Start/Resume)<br>on              | <ul> <li>Water Shut-Off</li> <li>Well Integrity</li> </ul> |
| Subsequent Report                                                                                                                                                                         | Casing Repair                                                                              | New Construction                                                              |                                                                    |                                   | Other                                                      |
| Final Abandonment Notice                                                                                                                                                                  | Change Plans Convert to Injection                                                          | Plug and Abando Plug Back                                                     | on Water Disp                                                      | -                                 |                                                            |
| Ran MIT, pressure casing to 5 attached.                                                                                                                                                   | /                                                                                          | ess. Witnessed by Rick F                                                      | Rickman-OCD. Cha                                                   | rt                                |                                                            |
| 14. I hereby certify that the foregoing is                                                                                                                                                | true and correct.<br>Electronic Submission #<br>For LEGACY RE<br>Imitted to AFMSS for proc | 451335 verified by the BLI<br>SERVES OPERATING LP,<br>essing by PRISCILLA PER | M Well Information Sy<br>sent to the Hobbs<br>EZ on 01/29/2019 (19 | ystem<br>PP0466SE)                |                                                            |
| Name (Printed/Typed) LAURA PI                                                                                                                                                             | NA                                                                                         | Title RE                                                                      | GULATORY TECH                                                      |                                   |                                                            |
| Signature (Electronic S                                                                                                                                                                   | ubmission)                                                                                 | Date 01                                                                       | /22/2019                                                           |                                   |                                                            |
|                                                                                                                                                                                           | THIS SPACE FO                                                                              | OR FEDERAL OR ST                                                              | <b>ATE OFFICE USE</b>                                              |                                   |                                                            |
| Approved By/\$/ Jonath                                                                                                                                                                    | on Shepard                                                                                 | L Retr                                                                        | oleum Eng                                                          | FE<br>Rineer                      | B 1 3 2019<br>Date                                         |
| Conditions of approval, if any, are attached<br>certify that the applicant holds legal or equivalent would entitle the applicant to condu-<br>which would entitle the applicant to condu- | itable title to those rights in the                                                        | subject lease Onice                                                           | bad Field                                                          | Office                            |                                                            |
| Title 18 U.S.C. Section 1001 and Title 43<br>States any false, fictitious or fraudulent s                                                                                                 |                                                                                            |                                                                               |                                                                    | to any department or a            | agency of the United                                       |
| (Instructions on page 2)<br>** BLM REV                                                                                                                                                    | SED ** BLM REVISE                                                                          | O ** BLM REVISED **                                                           | BLM REVISED **                                                     | BLM REVISED                       | ) **                                                       |
|                                                                                                                                                                                           |                                                                                            | 27                                                                            | NM OC                                                              | 0 3-7                             | 2-19                                                       |