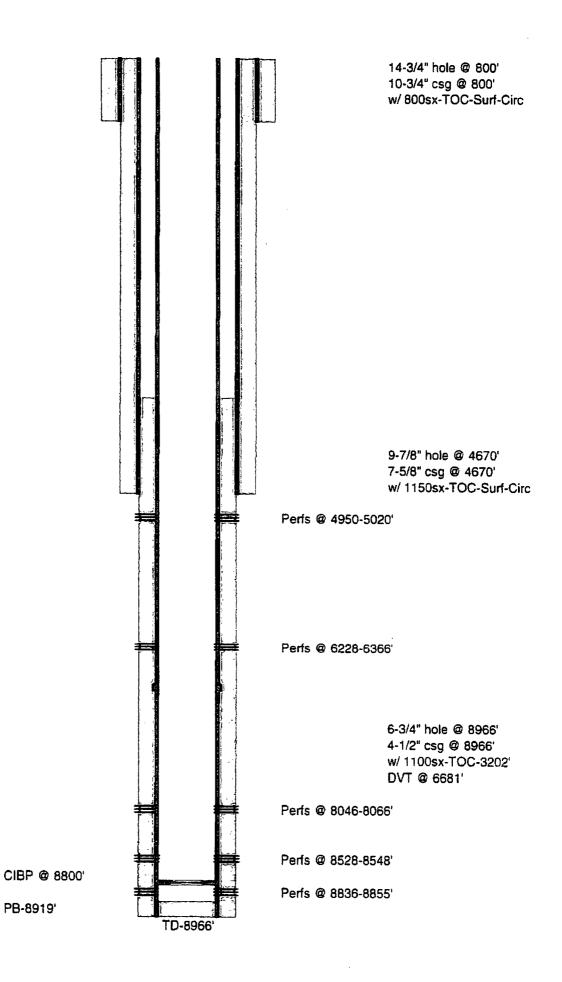

# Lease Serial No. NMNM2379

| (June 2015) DE                                                                                                                                                                                                                                                                                                                                                                                                                                                                                                                                                                                                                                                                                                                                                                                                                                                                                                                                                                                                                                                                                                                                                                                                                                                                                                                                                                                                                                                                                                                                                                                                                                                                                                                                                                                                                                                                                                                                                                                                                                                                                                                 | UNITED STATES<br>PARTMENT OF THE INT                                                                                                         | TERIOR                                               |                                                                | -c nd                                                | OMB NO                                                                           | 1004-0137<br>1004-0137<br>1004-0137              | •                                   |  |
|--------------------------------------------------------------------------------------------------------------------------------------------------------------------------------------------------------------------------------------------------------------------------------------------------------------------------------------------------------------------------------------------------------------------------------------------------------------------------------------------------------------------------------------------------------------------------------------------------------------------------------------------------------------------------------------------------------------------------------------------------------------------------------------------------------------------------------------------------------------------------------------------------------------------------------------------------------------------------------------------------------------------------------------------------------------------------------------------------------------------------------------------------------------------------------------------------------------------------------------------------------------------------------------------------------------------------------------------------------------------------------------------------------------------------------------------------------------------------------------------------------------------------------------------------------------------------------------------------------------------------------------------------------------------------------------------------------------------------------------------------------------------------------------------------------------------------------------------------------------------------------------------------------------------------------------------------------------------------------------------------------------------------------------------------------------------------------------------------------------------------------|----------------------------------------------------------------------------------------------------------------------------------------------|------------------------------------------------------|----------------------------------------------------------------|------------------------------------------------------|----------------------------------------------------------------------------------|--------------------------------------------------|-------------------------------------|--|
|                                                                                                                                                                                                                                                                                                                                                                                                                                                                                                                                                                                                                                                                                                                                                                                                                                                                                                                                                                                                                                                                                                                                                                                                                                                                                                                                                                                                                                                                                                                                                                                                                                                                                                                                                                                                                                                                                                                                                                                                                                                                                                                                | JREAU OF LAND MANAGE                                                                                                                         |                                                      | HOB                                                            | Ba                                                   | 5. Lease Serial No.                                                              | nuary 31, 20                                     | 10                                  |  |
| UNITED STATES DEPARTMENT OF THE INTERIOR BUREAU OF LAND MANAGEMENT  SUNDRY NOTICES AND REPORTS ON WELLS Do not use this form for proposals to drill or to re-enter an abandoned well. Use form 3160-3 (APD) for such proposals.    Comparison of the Name of the N |                                                                                                                                              |                                                      |                                                                |                                                      |                                                                                  |                                                  |                                     |  |
| abandoned wel                                                                                                                                                                                                                                                                                                                                                                                                                                                                                                                                                                                                                                                                                                                                                                                                                                                                                                                                                                                                                                                                                                                                                                                                                                                                                                                                                                                                                                                                                                                                                                                                                                                                                                                                                                                                                                                                                                                                                                                                                                                                                                                  | II. Use form 3160-3 (APD)                                                                                                                    | for such pi                                          | oposals. MA                                                    |                                                      | 6. If Indian, Affortee of                                                        | Inde Name                                        | ;                                   |  |
| SUBMIT IN TRIPLICATE - Other instructions on page 2                                                                                                                                                                                                                                                                                                                                                                                                                                                                                                                                                                                                                                                                                                                                                                                                                                                                                                                                                                                                                                                                                                                                                                                                                                                                                                                                                                                                                                                                                                                                                                                                                                                                                                                                                                                                                                                                                                                                                                                                                                                                            |                                                                                                                                              |                                                      |                                                                |                                                      |                                                                                  |                                                  |                                     |  |
| 1. Type of Well Gas Well Other                                                                                                                                                                                                                                                                                                                                                                                                                                                                                                                                                                                                                                                                                                                                                                                                                                                                                                                                                                                                                                                                                                                                                                                                                                                                                                                                                                                                                                                                                                                                                                                                                                                                                                                                                                                                                                                                                                                                                                                                                                                                                                 |                                                                                                                                              |                                                      |                                                                |                                                      | 8. Well Name and No.<br>COVINGTON A FEDERAL 14                                   |                                                  |                                     |  |
| Name of Operator Contact: DAVID STEWART OXY USA WTP LP E-Mail: david_stewart@oxy.com                                                                                                                                                                                                                                                                                                                                                                                                                                                                                                                                                                                                                                                                                                                                                                                                                                                                                                                                                                                                                                                                                                                                                                                                                                                                                                                                                                                                                                                                                                                                                                                                                                                                                                                                                                                                                                                                                                                                                                                                                                           |                                                                                                                                              |                                                      |                                                                |                                                      | 9. API Well No.<br>30-025-33399                                                  |                                                  |                                     |  |
| 3a. Address P.O. BOX 50250 MIDLAND, TX 79710  3b. Phone No. (include area code) Ph: 432-685-5717                                                                                                                                                                                                                                                                                                                                                                                                                                                                                                                                                                                                                                                                                                                                                                                                                                                                                                                                                                                                                                                                                                                                                                                                                                                                                                                                                                                                                                                                                                                                                                                                                                                                                                                                                                                                                                                                                                                                                                                                                               |                                                                                                                                              |                                                      |                                                                |                                                      | 10. Field and Pool or Exploratory Area<br>RED TANK DELAWARE, WEST                |                                                  |                                     |  |
| 4. Location of Well (Footage, Sec., T., R., M., or Survey Description)                                                                                                                                                                                                                                                                                                                                                                                                                                                                                                                                                                                                                                                                                                                                                                                                                                                                                                                                                                                                                                                                                                                                                                                                                                                                                                                                                                                                                                                                                                                                                                                                                                                                                                                                                                                                                                                                                                                                                                                                                                                         |                                                                                                                                              |                                                      |                                                                |                                                      | 11. County or Parish, State                                                      |                                                  |                                     |  |
| Sec 25 T22S R32E SWNE 1650FNL 1650FEL 32.365482 N Lat, 103.625191 W Lon                                                                                                                                                                                                                                                                                                                                                                                                                                                                                                                                                                                                                                                                                                                                                                                                                                                                                                                                                                                                                                                                                                                                                                                                                                                                                                                                                                                                                                                                                                                                                                                                                                                                                                                                                                                                                                                                                                                                                                                                                                                        |                                                                                                                                              |                                                      |                                                                |                                                      | LEA COUNTY, NM                                                                   |                                                  |                                     |  |
| 12. CHECK THE AF                                                                                                                                                                                                                                                                                                                                                                                                                                                                                                                                                                                                                                                                                                                                                                                                                                                                                                                                                                                                                                                                                                                                                                                                                                                                                                                                                                                                                                                                                                                                                                                                                                                                                                                                                                                                                                                                                                                                                                                                                                                                                                               | PPROPRIATE BOX(ES) T                                                                                                                         | O INDICAT                                            | E NATURE OI                                                    | F NOTICE,                                            | REPORT, OR OTH                                                                   | ER DATA                                          | A                                   |  |
| TYPE OF SUBMISSION TYPE OF ACTION                                                                                                                                                                                                                                                                                                                                                                                                                                                                                                                                                                                                                                                                                                                                                                                                                                                                                                                                                                                                                                                                                                                                                                                                                                                                                                                                                                                                                                                                                                                                                                                                                                                                                                                                                                                                                                                                                                                                                                                                                                                                                              |                                                                                                                                              |                                                      |                                                                |                                                      |                                                                                  |                                                  |                                     |  |
| ▶ Notice of Intent                                                                                                                                                                                                                                                                                                                                                                                                                                                                                                                                                                                                                                                                                                                                                                                                                                                                                                                                                                                                                                                                                                                                                                                                                                                                                                                                                                                                                                                                                                                                                                                                                                                                                                                                                                                                                                                                                                                                                                                                                                                                                                             |                                                                                                                                              | ☐ Deep                                               | ☐ Deepen                                                       |                                                      | ☐ Production (Start/Resume)                                                      |                                                  | ☐ Water Shut-Off                    |  |
|                                                                                                                                                                                                                                                                                                                                                                                                                                                                                                                                                                                                                                                                                                                                                                                                                                                                                                                                                                                                                                                                                                                                                                                                                                                                                                                                                                                                                                                                                                                                                                                                                                                                                                                                                                                                                                                                                                                                                                                                                                                                                                                                | ☐ Alter Casing 1                                                                                                                             | ☐ Hydr                                               | aulic Fracturing                                               | ☐ Reclama                                            | ation                                                                            | ☐ Well Integrity                                 |                                     |  |
|                                                                                                                                                                                                                                                                                                                                                                                                                                                                                                                                                                                                                                                                                                                                                                                                                                                                                                                                                                                                                                                                                                                                                                                                                                                                                                                                                                                                                                                                                                                                                                                                                                                                                                                                                                                                                                                                                                                                                                                                                                                                                                                                |                                                                                                                                              | _                                                    | Construction                                                   |                                                      | lete                                                                             | ☐ Other                                          |                                     |  |
| ☐ Final Abandonment Notice ☐ Change Plans                                                                                                                                                                                                                                                                                                                                                                                                                                                                                                                                                                                                                                                                                                                                                                                                                                                                                                                                                                                                                                                                                                                                                                                                                                                                                                                                                                                                                                                                                                                                                                                                                                                                                                                                                                                                                                                                                                                                                                                                                                                                                      |                                                                                                                                              | Plug and Abando                                      |                                                                | ☐ Temporarily Abandon                                |                                                                                  |                                                  |                                     |  |
|                                                                                                                                                                                                                                                                                                                                                                                                                                                                                                                                                                                                                                                                                                                                                                                                                                                                                                                                                                                                                                                                                                                                                                                                                                                                                                                                                                                                                                                                                                                                                                                                                                                                                                                                                                                                                                                                                                                                                                                                                                                                                                                                | Convert to Injection                                                                                                                         | Plug                                                 |                                                                | ☐ Water D                                            |                                                                                  | ·                                                |                                     |  |
| 13. Describe Proposed or Completed Ope<br>If the proposal is to deepen directiona<br>Attach the Bond under which the wor<br>following completion of the involved<br>testing has been completed. Final Ab<br>determined that the site is ready for final                                                                                                                                                                                                                                                                                                                                                                                                                                                                                                                                                                                                                                                                                                                                                                                                                                                                                                                                                                                                                                                                                                                                                                                                                                                                                                                                                                                                                                                                                                                                                                                                                                                                                                                                                                                                                                                                        | ally or recomplete horizontally, girk will be performed or provide the operations. If the operation results and onment Notices must be filed | ve subsurface l<br>e Bond No. on<br>ts in a multiple | ocations and measur<br>file with BLM/BIA<br>completion or reco | red and true ve<br>. Required sub<br>mpletion in a r | rtical depths of all pertinosequent reports must be<br>new interval, a Form 3160 | ent markers :<br>filed within :<br>0-4 must be 1 | and zones.<br>30 days<br>filed once |  |
| TD-8966' PBTD-8800' Perfs-<br>CIBP-8800'                                                                                                                                                                                                                                                                                                                                                                                                                                                                                                                                                                                                                                                                                                                                                                                                                                                                                                                                                                                                                                                                                                                                                                                                                                                                                                                                                                                                                                                                                                                                                                                                                                                                                                                                                                                                                                                                                                                                                                                                                                                                                       | 4950-5020',6228-6366',804                                                                                                                    | 16-8066',852                                         | 8-8548'                                                        | CET I                                                | ATTAQUED E                                                                       | <b>.</b> D                                       |                                     |  |
| 10-3/4" 40.5# csg @ 800' w/ 8<br>7-5/8" 29.7# csg @ 4670' w/ 1<br>4-1/2" 11.6# csg @ 8966' DVT                                                                                                                                                                                                                                                                                                                                                                                                                                                                                                                                                                                                                                                                                                                                                                                                                                                                                                                                                                                                                                                                                                                                                                                                                                                                                                                                                                                                                                                                                                                                                                                                                                                                                                                                                                                                                                                                                                                                                                                                                                 | SEE ATTACHED FOR  -3202' CONDITIONS OF APPROVAL                                                                                              |                                                      |                                                                |                                                      |                                                                                  |                                                  |                                     |  |
| 1. RIH & tag CIBP @ 8800' Ma<br>2. M&P 25sx cmt @ 6785-651<br>3. RIH & set CIBP @ 4900' w/<br>4. Perf @ 2760' sqz 40sx cmt<br>5. Perf @ 850' sqz 185sx cmt                                                                                                                                                                                                                                                                                                                                                                                                                                                                                                                                                                                                                                                                                                                                                                                                                                                                                                                                                                                                                                                                                                                                                                                                                                                                                                                                                                                                                                                                                                                                                                                                                                                                                                                                                                                                                                                                                                                                                                     | 0' WOC-Tag<br>'35sx cmt to 4520'<br>to 2610' WOC-Tag<br>to surface                                                                           | ı                                                    |                                                                |                                                      |                                                                                  | c                                                |                                     |  |
| Below grow                                                                                                                                                                                                                                                                                                                                                                                                                                                                                                                                                                                                                                                                                                                                                                                                                                                                                                                                                                                                                                                                                                                                                                                                                                                                                                                                                                                                                                                                                                                                                                                                                                                                                                                                                                                                                                                                                                                                                                                                                                                                                                                     |                                                                                                                                              | 104                                                  | hole m                                                         | Lær Ka                                               | c regueil                                                                        | ed                                               |                                     |  |
| 14. I hereby certify that the foregoing is true and correct.  Electronic Submission #441122 verified by the BLM Well Information System                                                                                                                                                                                                                                                                                                                                                                                                                                                                                                                                                                                                                                                                                                                                                                                                                                                                                                                                                                                                                                                                                                                                                                                                                                                                                                                                                                                                                                                                                                                                                                                                                                                                                                                                                                                                                                                                                                                                                                                        |                                                                                                                                              |                                                      |                                                                |                                                      |                                                                                  |                                                  |                                     |  |
| For OXY USA WTP LP, sent to the Hobbs Committed to AFMSS for processing by DEBORAH MCKINNEY on 10/25/2018 ()                                                                                                                                                                                                                                                                                                                                                                                                                                                                                                                                                                                                                                                                                                                                                                                                                                                                                                                                                                                                                                                                                                                                                                                                                                                                                                                                                                                                                                                                                                                                                                                                                                                                                                                                                                                                                                                                                                                                                                                                                   |                                                                                                                                              |                                                      |                                                                |                                                      |                                                                                  |                                                  |                                     |  |
| Name (Printed/Typed) DAVID STEWART                                                                                                                                                                                                                                                                                                                                                                                                                                                                                                                                                                                                                                                                                                                                                                                                                                                                                                                                                                                                                                                                                                                                                                                                                                                                                                                                                                                                                                                                                                                                                                                                                                                                                                                                                                                                                                                                                                                                                                                                                                                                                             |                                                                                                                                              |                                                      | Title SR. REGULATORY ADVISOR                                   |                                                      |                                                                                  |                                                  |                                     |  |
|                                                                                                                                                                                                                                                                                                                                                                                                                                                                                                                                                                                                                                                                                                                                                                                                                                                                                                                                                                                                                                                                                                                                                                                                                                                                                                                                                                                                                                                                                                                                                                                                                                                                                                                                                                                                                                                                                                                                                                                                                                                                                                                                |                                                                                                                                              |                                                      |                                                                |                                                      |                                                                                  |                                                  |                                     |  |
| Signature (Electronic S                                                                                                                                                                                                                                                                                                                                                                                                                                                                                                                                                                                                                                                                                                                                                                                                                                                                                                                                                                                                                                                                                                                                                                                                                                                                                                                                                                                                                                                                                                                                                                                                                                                                                                                                                                                                                                                                                                                                                                                                                                                                                                        | _ <del></del>                                                                                                                                |                                                      | Date 10/25/20                                                  |                                                      |                                                                                  |                                                  |                                     |  |
|                                                                                                                                                                                                                                                                                                                                                                                                                                                                                                                                                                                                                                                                                                                                                                                                                                                                                                                                                                                                                                                                                                                                                                                                                                                                                                                                                                                                                                                                                                                                                                                                                                                                                                                                                                                                                                                                                                                                                                                                                                                                                                                                | THIS SPACE FOR                                                                                                                               | RFEDERA                                              | L OR STATE (                                                   | OFFICE U                                             | SE                                                                               |                                                  |                                     |  |
| Approved By James C. Comos                                                                                                                                                                                                                                                                                                                                                                                                                                                                                                                                                                                                                                                                                                                                                                                                                                                                                                                                                                                                                                                                                                                                                                                                                                                                                                                                                                                                                                                                                                                                                                                                                                                                                                                                                                                                                                                                                                                                                                                                                                                                                                     |                                                                                                                                              |                                                      | Title SAGT                                                     |                                                      |                                                                                  | <b>Z</b><br>Date                                 | -22-19                              |  |
| Conditions of approval, if any, are attached certify that the applicant holds legal or equivalent would entitle the applicant to condu                                                                                                                                                                                                                                                                                                                                                                                                                                                                                                                                                                                                                                                                                                                                                                                                                                                                                                                                                                                                                                                                                                                                                                                                                                                                                                                                                                                                                                                                                                                                                                                                                                                                                                                                                                                                                                                                                                                                                                                         | Office e f                                                                                                                                   | 40                                                   |                                                                |                                                      |                                                                                  |                                                  |                                     |  |
| Title 18 U.S.C. Section 1001 and Title 43<br>States any false, fictitious or fraudulent s                                                                                                                                                                                                                                                                                                                                                                                                                                                                                                                                                                                                                                                                                                                                                                                                                                                                                                                                                                                                                                                                                                                                                                                                                                                                                                                                                                                                                                                                                                                                                                                                                                                                                                                                                                                                                                                                                                                                                                                                                                      | U.S.C. Section 1212, make it a crestatements or representations as to                                                                        | ime for any per<br>any matter wi                     | son knowingly and<br>hin its jurisdiction.                     | willfully to ma                                      | ike to any department or                                                         | agency of the                                    | e United                            |  |