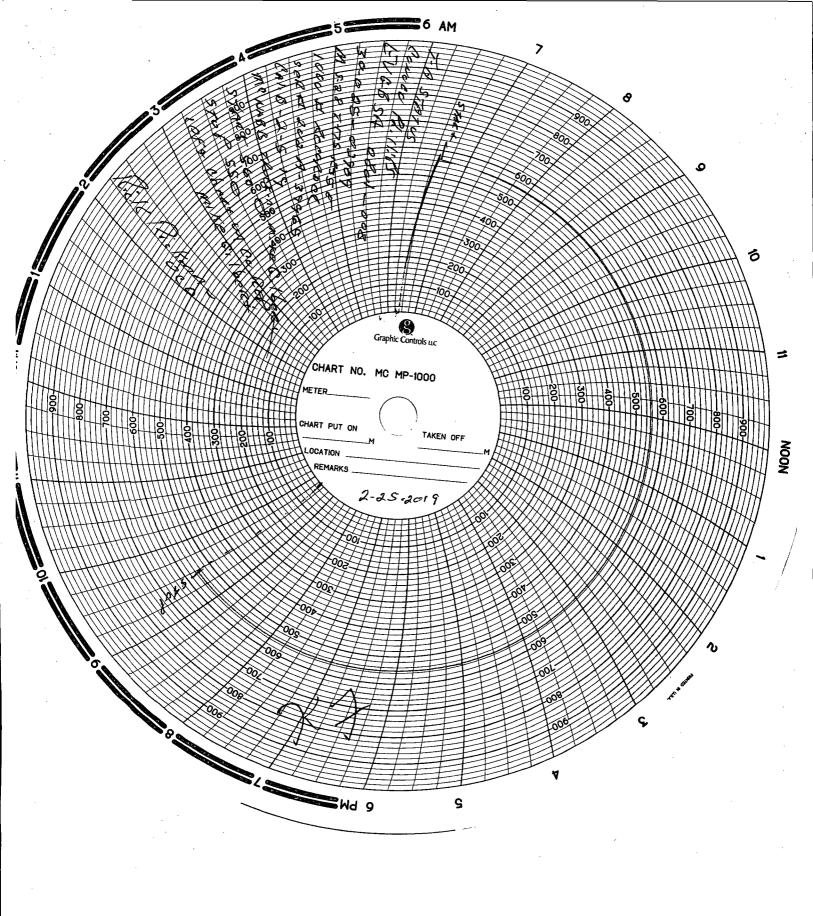

| Submit 1 Copy To Appropriate District Office                                                                                                        | State of New Mexico                                                                                                                                                                                              |              |                 | Form C-103                                     |
|-----------------------------------------------------------------------------------------------------------------------------------------------------|------------------------------------------------------------------------------------------------------------------------------------------------------------------------------------------------------------------|--------------|-----------------|------------------------------------------------|
| <u>District I</u> – (575) 393-6161<br>1625 N. French Dr., Hobbs, NM 88240                                                                           | Energy, Minerals and Natural Resources                                                                                                                                                                           |              |                 | Revised July 18, 2013 WELL API NO.             |
| <u>District II</u> – (575) 748-1283                                                                                                                 | OIL CONSERVATION DIVISION                                                                                                                                                                                        |              |                 | 30-025-02909                                   |
| 811 S. First St., Artesia, NM 88210<br>District III – (505) 334-6178                                                                                | · · · · · · · · · · · · · · ·                                                                                                                                                                                    |              |                 | 5. Indicate Type of Lease                      |
| 1000 Rio Brazos Rd., Aztec, NM 87410                                                                                                                | 1220 South St. Francis Dr.<br>Santa Fe, NM 87505                                                                                                                                                                 |              |                 | STATE FEE                                      |
| <u>District IV</u> – (505) 476-3460<br>1220 S. St. Francis Dr., Santa Fe, NM<br>87505                                                               | Santa 1 C, 14141 67303                                                                                                                                                                                           |              |                 | 6. State Oil & Gas Lease No.                   |
| CUDIDALLICA                                                                                                                                         | ICES AND REPORTS OF                                                                                                                                                                                              | N WELLS      |                 | 7. Lease Name or Unit Agreement Name           |
| (DO NOT USE THIS FORM FOR PROPOSALS TO DRILL OR TO DEEPEN OR PLUG BACK TO A DIFFERENT RESERVOIR. LISE "APPLICATION FOR PERMIT" (FORM C-PURPOR SLICH |                                                                                                                                                                                                                  |              |                 | EAST VACUUM GB-SA UNIT                         |
| PROPOSALS.)                                                                                                                                         | (DO NOT USE THIS FORM FOR PROPOSALS TO DRILL OR TO DEEPEN OR PLUG BACK TO A DIFFERENT RESERVOIR. USE "APPLICATION FOR PERMIT" (FORM C-PLOB SUCH PROPOSALS.)  1. Type of Well: Oil Well  Gas Well  Other INJ WELL |              |                 | TRACT 2801 8. Well Number 008                  |
|                                                                                                                                                     | Gas Well  Other INJ                                                                                                                                                                                              | WELL         | COD             |                                                |
| 2. Name of Operator ConocoPhillips Company                                                                                                          |                                                                                                                                                                                                                  | APR          | 0 2 2019        | 9. OGRID Number 217817                         |
| 3. Address of Operator                                                                                                                              | X 70710                                                                                                                                                                                                          | REC          | EIVED           | 10. Pool name or Wildcat                       |
| P. O. BOX 51810, MIDLAND, T.                                                                                                                        | X 79710                                                                                                                                                                                                          |              | EIVED           | VACUUM; GB-SA                                  |
| 4. Well Location                                                                                                                                    |                                                                                                                                                                                                                  |              |                 |                                                |
| Unit Letter M_: 660_ feet from the SOUTH_ line and 660_ feet from the _WEST line                                                                    |                                                                                                                                                                                                                  |              |                 |                                                |
|                                                                                                                                                     |                                                                                                                                                                                                                  |              |                 |                                                |
| 11. Elevation (Show whether DR, RKB, RT, GR, etc.)                                                                                                  |                                                                                                                                                                                                                  |              |                 |                                                |
|                                                                                                                                                     |                                                                                                                                                                                                                  |              |                 |                                                |
| 12. Check Appropriate Box to Indicate Nature of Notice, Report or Other Data                                                                        |                                                                                                                                                                                                                  |              |                 |                                                |
| NOTICE OF INTENTION TO: SUBSEQUENT REPORT OF:                                                                                                       |                                                                                                                                                                                                                  |              |                 |                                                |
| PERFORM REMEDIAL WORK   PLUG AND ABANDON   REMEDIAL WORK   ALTERING CASING                                                                          |                                                                                                                                                                                                                  |              |                 |                                                |
| TEMPORARILY ABANDON                                                                                                                                 | ☐ CHANGE PLANS ☐ COMMENCE DRILLING OPNS.☐ P AND A ☐ CASING/CEMENT JOB ☐                                                                                                                                          |              |                 |                                                |
| PULL OR ALTER CASING                                                                                                                                |                                                                                                                                                                                                                  |              |                 |                                                |
| DOWNHOLE COMMINGLE                                                                                                                                  |                                                                                                                                                                                                                  |              |                 |                                                |
| CLOSED-LOOP SYSTEM                                                                                                                                  |                                                                                                                                                                                                                  |              | OTHER S. MI     | r 7A 🖂                                         |
| OTHER:                                                                                                                                              | lated energtions (Clearly                                                                                                                                                                                        |              | OTHER: 5 yr MIT | give pertinent dates, including estimated date |
|                                                                                                                                                     |                                                                                                                                                                                                                  |              |                 | pletions: Attach wellbore diagram of           |
| proposed completion or recompletion.                                                                                                                |                                                                                                                                                                                                                  |              |                 |                                                |
| TA STATUS<br>CONOCOPHILLIPS CONDUCTED THE 5 YR MIT ON 2/25/19 TO 560#/32 MINS – TEST GOOD.                                                          |                                                                                                                                                                                                                  |              |                 |                                                |
| CHART ATTACHED                                                                                                                                      |                                                                                                                                                                                                                  |              |                 |                                                |
|                                                                                                                                                     |                                                                                                                                                                                                                  |              |                 |                                                |
|                                                                                                                                                     |                                                                                                                                                                                                                  |              |                 |                                                |
| This Approval of TA EXPIRES: 3/6/2/                                                                                                                 |                                                                                                                                                                                                                  |              |                 |                                                |
| FINAL TA STATUS EXTENSION -                                                                                                                         |                                                                                                                                                                                                                  |              |                 |                                                |
| Well needs to be PLUGGED or RETURNED to PRODUCTION                                                                                                  |                                                                                                                                                                                                                  |              |                 |                                                |
| BY THE DATE OFFICE ADDITION OF THE                                                                                                                  |                                                                                                                                                                                                                  |              |                 |                                                |
| BY THE DATE STATED ABOVE:                                                                                                                           |                                                                                                                                                                                                                  |              |                 |                                                |
|                                                                                                                                                     |                                                                                                                                                                                                                  |              |                 |                                                |
|                                                                                                                                                     |                                                                                                                                                                                                                  |              |                 |                                                |
| Spud Date:                                                                                                                                          | Rig R                                                                                                                                                                                                            | Release Date | <b>:</b> :      | ·                                              |
|                                                                                                                                                     |                                                                                                                                                                                                                  |              | ····            |                                                |
| I hereby certify that the information above is true and complete to the best of my knowledge and belief.                                            |                                                                                                                                                                                                                  |              |                 |                                                |
| Thereby colorly that the information above is the complete to the obstrot my knowledge and collect.                                                 |                                                                                                                                                                                                                  |              |                 |                                                |
| $(\mathcal{A}_{\alpha}, \mathcal{A}_{\alpha})$                                                                                                      |                                                                                                                                                                                                                  |              |                 |                                                |
| SIGNATURE TITLE REG TECH DATE 3/26/19                                                                                                               |                                                                                                                                                                                                                  |              |                 |                                                |
| Type or print name RHONDA ROGERS E-mail address: rogerrs@conocophillips.com PHONE: 432-688-9174                                                     |                                                                                                                                                                                                                  |              |                 |                                                |
| For State Use Only                                                                                                                                  |                                                                                                                                                                                                                  |              |                 |                                                |
| APPROVED BY: Kerry Fisher TITLE Compliance Office A DATE 4-8-19                                                                                     |                                                                                                                                                                                                                  |              |                 |                                                |
| Conditions of Approval (if any):                                                                                                                    |                                                                                                                                                                                                                  |              |                 |                                                |