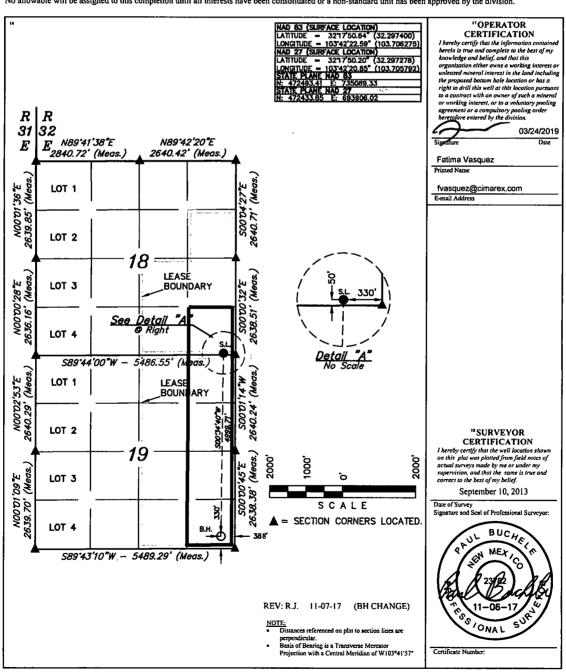

☐ AMENDED REPORT

WELL LOCATION AND ACREAGE DEDICATION PLAT

| <sup>1</sup> API Number<br>30-025-42222 |      | Proof Name Sand Dunes; Bone Spring, South                       |  |
|-----------------------------------------|------|-----------------------------------------------------------------|--|
| *Property Code<br>313485                | 5 Pr | Sand Dunies, Borie Spring, South  * Well Number  9 FEDERAL  31H |  |
| 70GRID No.<br>215099                    |      | ator Name PElevation SA48'                                      |  |

"Surface Location UL or lot co. P East/West line Range 32E County eet from 330 235 18 SOUTH "Bottom Hole Location If Different From Surface

ectio 19 ownship 23S Range 32E Feet from 388 orth/South li SOUTH County L.E.A 330 EAST 200