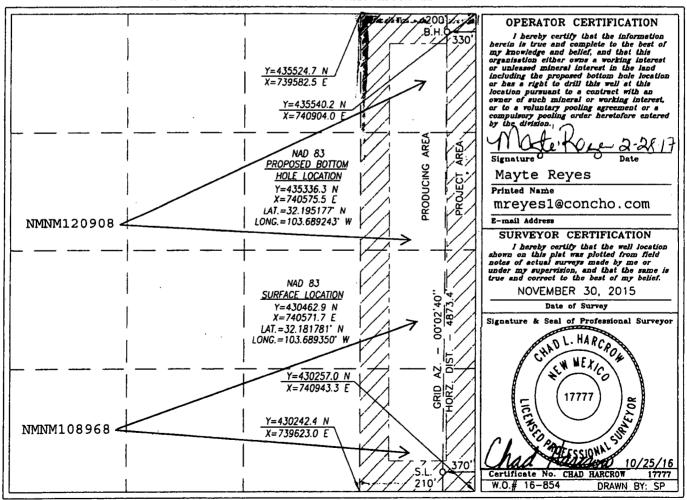

|                      | WELL LOCATION AND | ACREAGE DEDICATION PLAT |             |  |  |  |  |  |
|----------------------|-------------------|-------------------------|-------------|--|--|--|--|--|
| API Number           | Pool Code         | Pool Name               |             |  |  |  |  |  |
| 30-025- <i>43760</i> | 97899             | WC-025 G-06 S253206M;   | Bone Spring |  |  |  |  |  |
| Property Code        | Prop              | Property Name           |             |  |  |  |  |  |
| 317670               | AZORES F          | AZORES FEDERAL COM      |             |  |  |  |  |  |
| OGRID No.            | Oper              | Elevation               |             |  |  |  |  |  |
| 217955               | COG PROI          | 3508.9'                 |             |  |  |  |  |  |

## Surface Location

| UL or lot No. | Section | Township | Range | Lot Idn | Feet from the | North/South line | Feet from the | East/West line | County |
|---------------|---------|----------|-------|---------|---------------|------------------|---------------|----------------|--------|
| Р             | 29      | 24-S     | 32-E  |         | 210           | SOUTH            | 370           | EAST           | LEA    |

## Bottom Hole Location If Different From Surface

| UL or lot No.                                          | Section | Township | Range   | Lot Idn | Feet from the                         | North/South line | Feet from the | East/West line | County |
|--------------------------------------------------------|---------|----------|---------|---------|---------------------------------------|------------------|---------------|----------------|--------|
| Α                                                      | 29      | 24-S     | 32-E    |         | 200                                   | NORTH            | 330           | EAST           | LEA    |
| Dedicated Acres   Joint or Infill   Consolidation Code |         |          | Code Or | der No. | · · · · · · · · · · · · · · · · · · · |                  | <del></del>   |                |        |
| 160                                                    |         |          |         |         |                                       |                  |               |                |        |