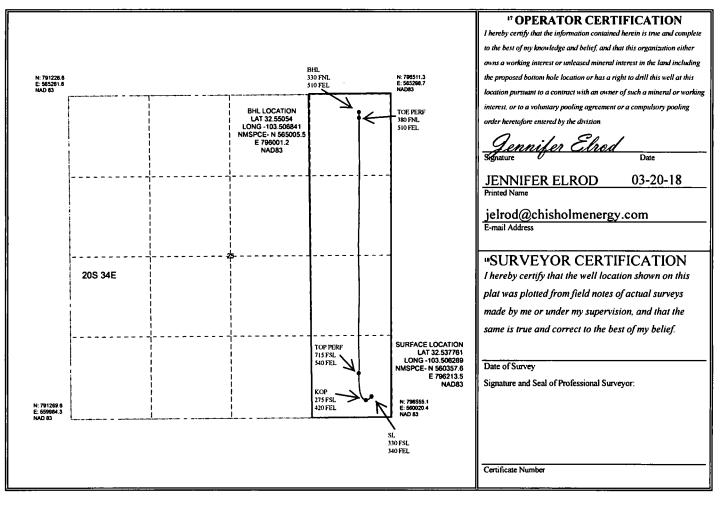

| 1220 S. St. Francis Dr. Santa BA CO. 7505 |                          |                                                              | State of New Mexico<br>Energy, Minerals & Natural Resources Department<br>OIL CONSERVATION DIVISION<br>1220 South St. Francis Dr.<br>Santa Fe, NM 87505 |                         |                     |                                                         |                   | Form C-102<br>Revised August 1, 2011<br>Submit one copy to appropriate<br>District Office |                    |
|-------------------------------------------|--------------------------|--------------------------------------------------------------|---------------------------------------------------------------------------------------------------------------------------------------------------------|-------------------------|---------------------|---------------------------------------------------------|-------------------|-------------------------------------------------------------------------------------------|--------------------|
|                                           | _                        |                                                              | /ΈΓΓΓΟ                                                                                                                                                  | CATION                  | N AND AC            | REAGE DEDIC                                             | ATION PLA         | Т                                                                                         |                    |
| 30-025-4                                  | APP N                    | EIVE                                                         | Pool Code<br>98247                                                                                                                                      |                         |                     | <sup>3</sup> Pool Name<br>WC-025 G-08 S203435D;WOLFCAMP |                   |                                                                                           |                    |
| <sup>4</sup> Property Code<br>318092      |                          | <sup>5</sup> Property Name<br>LEA SOUTH 25 FED COM WCA 12H   |                                                                                                                                                         |                         |                     |                                                         |                   | <sup>6</sup> Well Number<br>12H                                                           |                    |
| <sup>7</sup> OGRID No.<br>372137          |                          | <sup>8</sup> Operator Name<br>Chisholm Energy Operating, LLC |                                                                                                                                                         |                         |                     |                                                         |                   | <sup>9</sup> Elevation<br>3760                                                            |                    |
|                                           |                          |                                                              |                                                                                                                                                         |                         | Surface             | Location                                                |                   |                                                                                           |                    |
| UL or lot no.<br>A                        | Section<br>25            | Township<br>20S                                              | Range<br>34E                                                                                                                                            | Lot Idn Feet fro<br>330 |                     | e North/South line<br>SOUTH                             | Feet from the 340 | East/West<br>EAST                                                                         | line County<br>LEA |
|                                           | • • • • • • • •          |                                                              | " Bot                                                                                                                                                   | tom Hol                 | e Location I        | f Different Fron                                        | 1 Surface         |                                                                                           |                    |
| UL or lot no.<br>P                        | Section<br>25            | Township<br>20S                                              | Range<br>34E                                                                                                                                            | Lot Idn                 | Feet from th<br>330 | e North/South line<br>NORTH                             | Feet from the 510 | East/West<br>EAST                                                                         | line County<br>LEA |
| <sup>12</sup> Dedicated Acro<br>160       | es <sup>13</sup> Joint o | r Infill 14 C                                                | Consolidation C                                                                                                                                         | Code <sup>15</sup> Or   | der No.             | •                                                       | •                 |                                                                                           |                    |