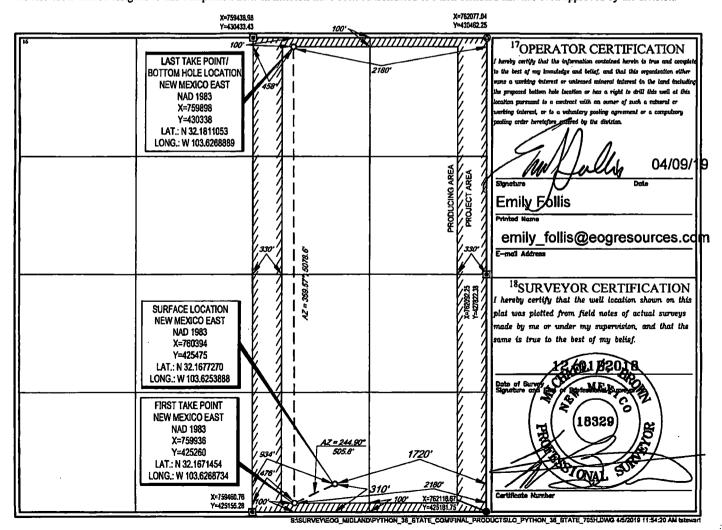

AMENDED REPORT

WELL LOCATION AND ACREAGE DEDICATION PLAT

| 30-02                                  | 5-4569                   | 7                                   |                               | <sup>2</sup> Pool Code [98180 WC-025 G-09 S253309P; UPR WOLFCAMP |                          |                        |                     |                     |                                  |  |
|----------------------------------------|--------------------------|-------------------------------------|-------------------------------|------------------------------------------------------------------|--------------------------|------------------------|---------------------|---------------------|----------------------------------|--|
| *Property Code<br>325160               |                          |                                     | Property Name PYTHON 36 STATE |                                                                  |                          |                        |                     |                     | <sup>€</sup> Well Number<br>705H |  |
| OGRID No.<br>7377                      |                          | *Operator Name  EOG RESOURCES, INC. |                               |                                                                  |                          |                        |                     | li i                | 'Elevation<br>3538'              |  |
|                                        |                          |                                     | -                             |                                                                  | <sup>10</sup> Surface Lo | cation                 |                     |                     |                                  |  |
| UL or lot no.                          | Section<br>36            | Township 24-S                       | Range<br>32-E                 | Lot Ida<br>—                                                     | Feet from the 310'       | North/South line SOUTH | Feet from the 1720' | East/West line EAST | County                           |  |
|                                        |                          |                                     | 11B                           | ottom Hol                                                        | e Location If Di         | fferent From Sur       | face                |                     | ····                             |  |
| UL or lot no.                          | Section<br>36            | Township 24-S                       | Range<br>32-E                 | Lot Idn                                                          | Feet from the 100'       | North/South line NORTH | Feet from the 2180' | East/West line EAST | County<br>LEA                    |  |
| <sup>2</sup> Dedicated Acres<br>320.00 | <sup>13</sup> Joint or 1 | infill <sup>34</sup> Co             | nsolidation Code              | e <sup>15</sup> Order                                            | r Na.                    |                        |                     | <u> </u>            |                                  |  |