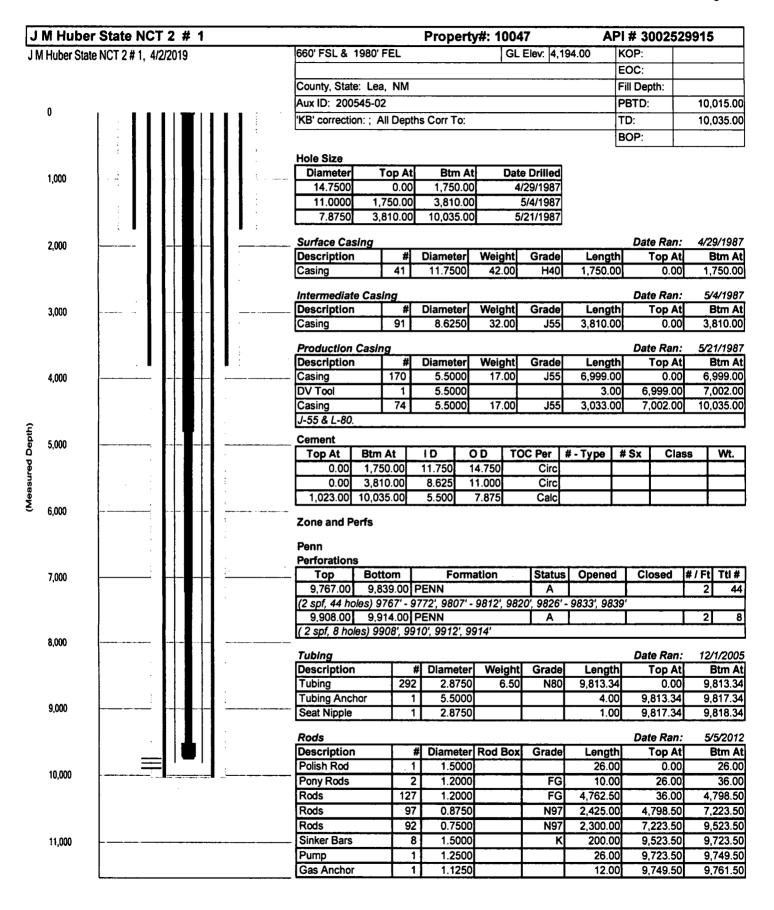

Printed:

4/2/2019

| CrownQ    | uest Operating, LLC   |          |                      |
|-----------|-----------------------|----------|----------------------|
| Author:   | BCM & Associates, INC |          |                      |
| Well Name | JM Huber St NCT-2     | Well No. | #1                   |
| Field     | Sauders               | API#:    | 30-025-29915         |
| County    | Lea                   | Prop #:  | 302597               |
| State     | New Mexico            | Zone:    | Permo Upper Penn     |
| Spud Date | 4/29/1987             |          | Sec 11, T14s, R33E   |
| GL        | 4194'                 |          | 660' FSL & 1980' FEL |

| Description | O.D.   | Grade | Weight | Depth  | Hole   | Cmt Sx | тос     |
|-------------|--------|-------|--------|--------|--------|--------|---------|
| Surface Csg | 11 3/4 | H40   | 42#    | 1,750  | 14 3/4 | 1,500  | Surface |
| Inter Csg   | 8 5/8  | J55   | 32#    | 3,810  | 11     | 1,450  | Surface |
| Prod Csg    | 5 1/2  | J55   | 17#    | 10,035 | 7 7/8  | 1,950  | Surface |