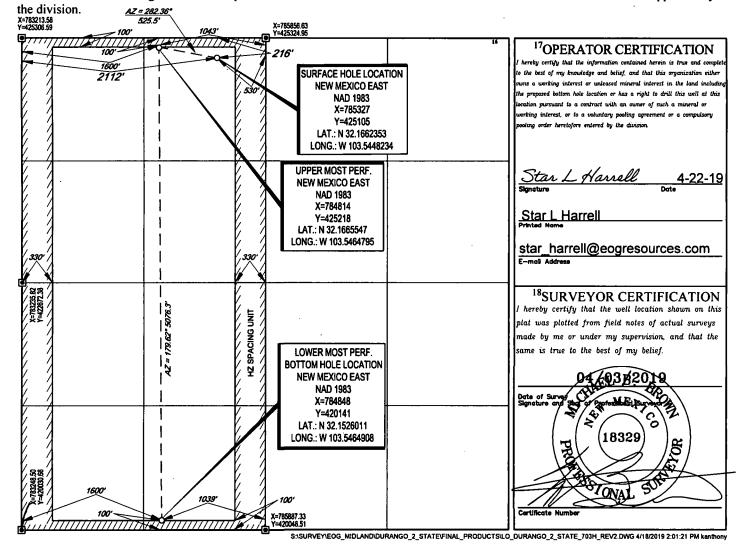

## WELL LOCATION AND ACREAGE DEDICATION PLAT

| <sup>1</sup> API Number<br>30-025- 4 <i>584</i> 7 |  | <sup>2</sup> Pool Code<br>98092             | <sup>3</sup> Pool Name<br>WC-02 G-09 S24366I; Upper Wolfcamp |                                 |  |  |
|---------------------------------------------------|--|---------------------------------------------|--------------------------------------------------------------|---------------------------------|--|--|
| Property Code                                     |  | <sup>5</sup> Property Name  DURANGO 2 STATE |                                                              |                                 |  |  |
| <sup>7</sup> OGRID №.<br>7377                     |  | •                                           | perator Name<br>SOURCES, INC.                                | <sup>9</sup> Elevation<br>3490' |  |  |

<sup>10</sup>Surface Location

| UL or lot no. | Section | Township | Range    | Lot ldn | Feet from the | North/South line | Feet from the | East/West line | County |
|---------------|---------|----------|----------|---------|---------------|------------------|---------------|----------------|--------|
| CX            | 2       | 25-S     | 33-E   3 | 3 –     | 216'          | NORTH            | 2112'         | WEST           | LEA    |

<sup>11</sup>Bottom Hole Location If Different From Surface

| UL or lot no.                           | Section                  | Township    | Range            | Lot Idn              | Feet from the | North/South line | Feet from the | East/West line | County |
|-----------------------------------------|--------------------------|-------------|------------------|----------------------|---------------|------------------|---------------|----------------|--------|
| N                                       | 2                        | 25-S        | 33-E             | -                    | 100'          | SOUTH            | 1600'         | WEST           | LEA    |
| <sup>12</sup> Dedicated Acres<br>319.79 | <sup>13</sup> Joint or l | Infill 14Co | onsolidation Cod | e <sup>15</sup> Orde | r No.         |                  |               |                |        |