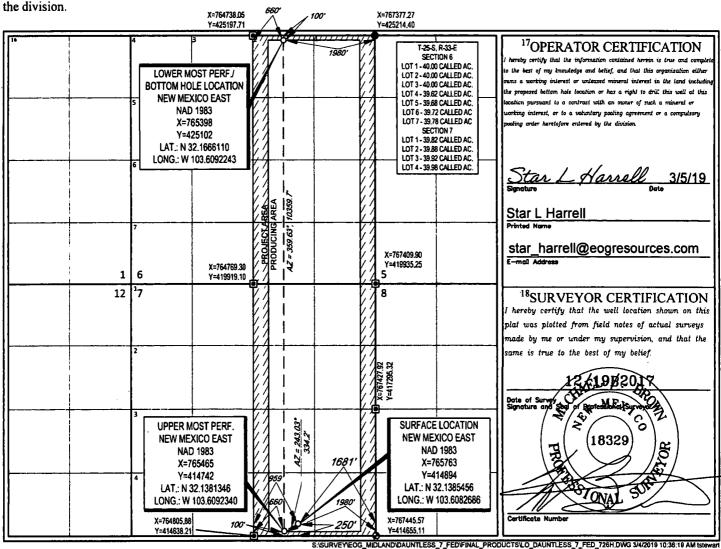

UL or lot no.

2 Dedicated Acres

640.00

Township

25-S

Section

Joint or Infill

6

AMENDED REPORT

**LEA** 

East/West line

EAST

## WELL LOCATION AND ACREAGE DEDICATION PLAT

|               | <sup>1</sup> API Number <sup>2</sup> Pool Code  |          |                               |         | <sup>3</sup> Pool Name    |                                      |                 |                |                                   |  |
|---------------|-------------------------------------------------|----------|-------------------------------|---------|---------------------------|--------------------------------------|-----------------|----------------|-----------------------------------|--|
| 30-           | 025-455                                         | 95       |                               | 98180   |                           | WC-025 G-09 S253309P; Upper Wolfcamp |                 |                |                                   |  |
| Property 0    | 1                                               |          | Property Name DAUNTLESS 7 FED |         |                           |                                      |                 |                | <sup>6</sup> Well Number<br>#726H |  |
|               | 70GRID No.  80perator Name  EOG RESOURCES, INC. |          |                               |         |                           | 1                                    | Elevation 3484' |                |                                   |  |
|               |                                                 |          |                               |         | <sup>10</sup> Surface Loc | cation                               |                 |                |                                   |  |
| UL or lot no. | Section                                         | Township | Range                         | Lot ldn | Feet from the             | North/South line                     | Feet from the   | East/West line | Count                             |  |
| 0             | 7                                               | 25-S     | 33-E                          | -       | 250'                      | SOUTH                                | 1681'           | EAST           | LEA                               |  |

North/South line

NORTH

Feet from the

1980'

No allowable will be assigned to this completion until all interests have been consolidated or a non-standard unit has been approved by

Feet from the

100'

Lot Idn

Order No.

Range

33-E

Consolidation Code