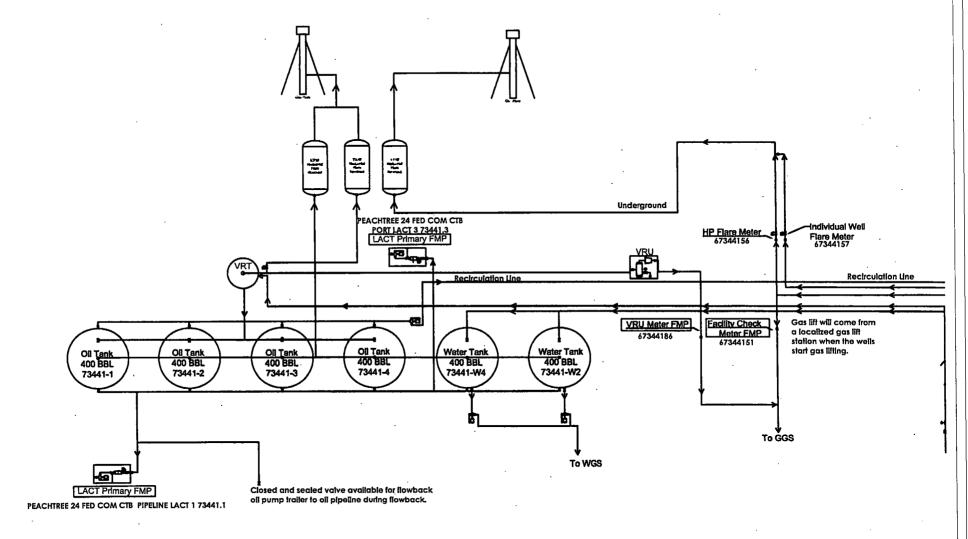

## WATER PRODUCTION & DISPOSAL INFORMATION

Wells: PEACHTREE 24 FEDERAL COM #701H 30-025-44831

PEACHTREE 24 FEDERAL COM #702H 30-025-44832

PEACHTREE 24 FEDERAL COM #703H 30-025-44833

PEACHTREE 24 FEDERAL COM #704H 30-025-44834

Sec 24, T26S, R33E Lea County, NM

1. Name of formations producing water on lease: WOLFCAMP

- 2. Amount of water produced from all formations in barrels per day 8000 -16,000 BWPD
- 3. How water is stored on lease Tanks 2 -400 bbl tanks
- 4. How water is moved to disposal facility Pipeline/Trucked
- 5. Disposal Facility:
  - a. Facility Operators name **EOG RESOURCES, INC**
  - b. Name of facility or well name & number

Black Bear 36 State #5 SWD

30-025-40585

H - 36 - T25S - R33E

SWD - 1359-0

Water also goes to EOG Water gathering system

Facility Overview: Please see pages 2 and 3 for details.