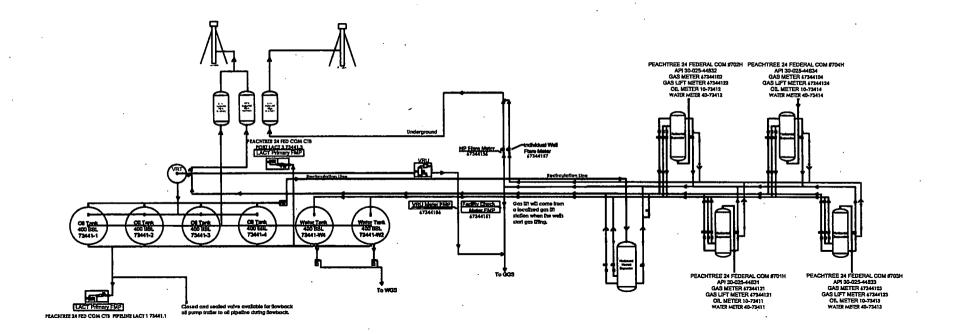

## WATER PRODUCTION & DISPOSAL INFORMATION

Wells: PEACHTREE 24 FEDERAL COM #701H 30-025-44831

PEACHTREE 24 FEDERAL COM #702H 30-025-44832

PEACHTREE 24 FEDERAL COM #703H 30-025-44833

PEACHTREE 24 FEDERAL COM #704H 30-025-44834

Sec 24, T26S, R33E Lea County, NM

1. Name of formations producing water on lease: WOLFCAMP

- 2. Amount of water produced from all formations in barrels per day 8000 -16,000 BWPD
- 3. How water is stored on lease Tanks 2 -400 bbl tanks
- 4. How water is moved to disposal facility Pipeline/Trucked
- 5. Disposal Facility:
  - a. Facility Operators name **EOG RESOURCES, INC**
  - b. Name of facility or well name & number

Black Bear 36 State #5 SWD

30-025-40585

H - 36 - T25S - R33E

SWD - 1359-0

Water also goes to EOG Water gathering system

Facility Overview: Please see pages 2 and 3 for details.