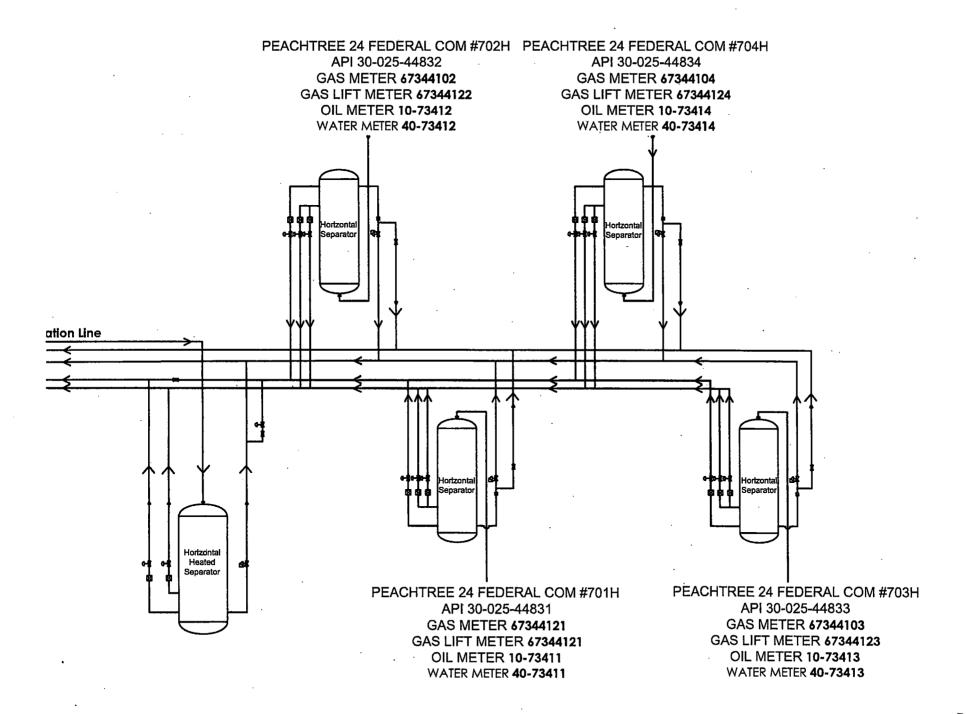

## WATER PRODUCTION & DISPOSAL INFORMATION

Wells: PEACHTREE 24 FEDERAL COM #701H 30-025-44831

PEACHTREE 24 FEDERAL COM #702H 30-025-44832

PEACHTREE 24 FEDERAL COM #703H 30-025-44833

PEACHTREE 24 FEDERAL COM #704H 30-025-44834

Sec 24, T26S, R33E Lea County, NM

1. Name of formations producing water on lease: WOLFCAMP

- 2. Amount of water produced from all formations in barrels per day 8000 -16,000 BWPD
- 3. How water is stored on lease Tanks 2 -400 bbl tanks
- 4. How water is moved to disposal facility Pipeline/Trucked
- 5. Disposal Facility:
  - a. Facility Operators name **EOG RESOURCES, INC**
  - b. Name of facility or well name & number

Black Bear 36 State #5 SWD

30-025-40585

H - 36 - T25S - R33E

SWD - 1359-0

Water also goes to EOG Water gathering system

Facility Overview: Please see pages 2 and 3 for details.