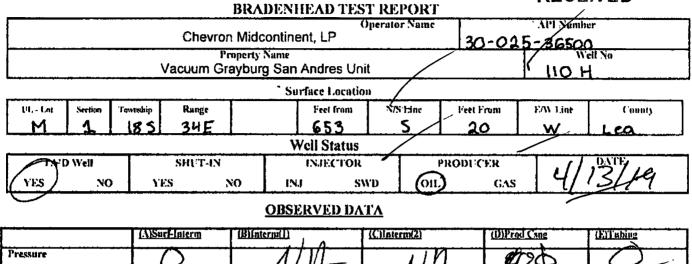

## HOBBS OCD

State of New Mexico Evergy, Minerals and Natural Resources Department Oil Conservation Division Hobbs District Office

APR 29 2019

RECEIVED

| Pressure             | $\square O$ | 114   | IN    | 100  | $\bigcirc$         |
|----------------------|-------------|-------|-------|------|--------------------|
| Flow Characteristics |             | 101   | NIT   |      |                    |
| Pull                 | TO A        | Y/N   | N / N | Y/X  | - (°O2             |
| Steady Flow          | V CA        | Y/N   | Y/N   | ¥7 N | WTR                |
| Surges               | 176         | N / N | Y/N   | Y/N  | G.\S               |
| Down to nothing      | CA          | Y/N   | A / N | 1/8  | If applicable type |
| Gas or Oil           | 105-        | V7 N  | Y7 N  | Y/X  | fluid injected for |
| Water                | NO NO       | S / S | YCN   | YIN  | Waterflood         |