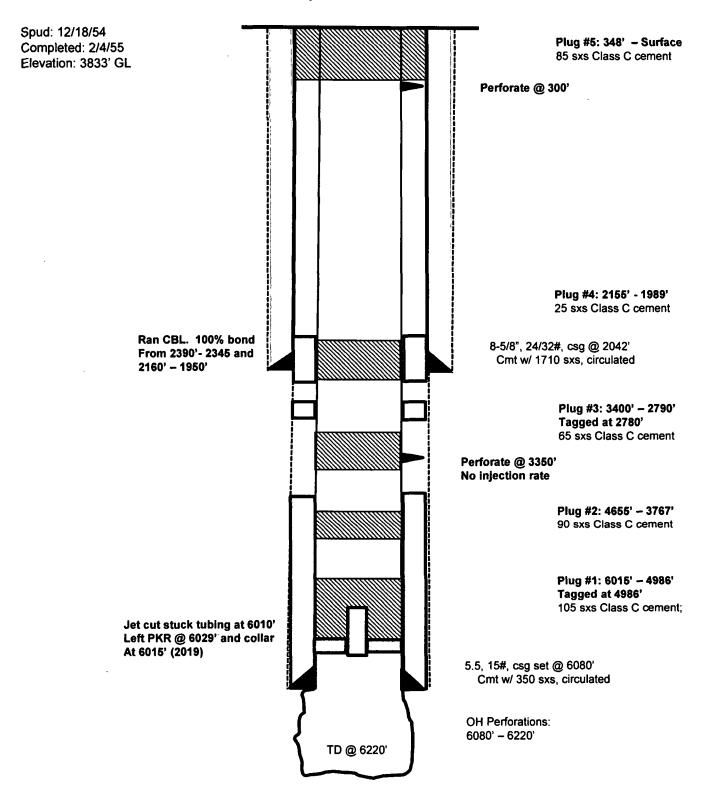

| Submit 1 Copy To Appropriate District                                                                                                                                                                                                                                                                                                                                                                                                                                                                                                                                                                                                                                                                                                                                                                                                                                                                                                                                                                                                                                                                                                                                                                                                                                                                                                                                                                                                                                                                                                                                                                                                                                                                                                                                                                                                                                                                                                                                                                                                                                                                                          | State of New Mexico                    |                          | Form C-103                                       |
|--------------------------------------------------------------------------------------------------------------------------------------------------------------------------------------------------------------------------------------------------------------------------------------------------------------------------------------------------------------------------------------------------------------------------------------------------------------------------------------------------------------------------------------------------------------------------------------------------------------------------------------------------------------------------------------------------------------------------------------------------------------------------------------------------------------------------------------------------------------------------------------------------------------------------------------------------------------------------------------------------------------------------------------------------------------------------------------------------------------------------------------------------------------------------------------------------------------------------------------------------------------------------------------------------------------------------------------------------------------------------------------------------------------------------------------------------------------------------------------------------------------------------------------------------------------------------------------------------------------------------------------------------------------------------------------------------------------------------------------------------------------------------------------------------------------------------------------------------------------------------------------------------------------------------------------------------------------------------------------------------------------------------------------------------------------------------------------------------------------------------------|----------------------------------------|--------------------------|--------------------------------------------------|
| Office <u>District 1</u> – (575) 393-6161                                                                                                                                                                                                                                                                                                                                                                                                                                                                                                                                                                                                                                                                                                                                                                                                                                                                                                                                                                                                                                                                                                                                                                                                                                                                                                                                                                                                                                                                                                                                                                                                                                                                                                                                                                                                                                                                                                                                                                                                                                                                                      | Energy, Minerals and Natural Resources |                          | Revised July 18, 2013                            |
| 1625 N. French Dr., Hobbs, NM 88240                                                                                                                                                                                                                                                                                                                                                                                                                                                                                                                                                                                                                                                                                                                                                                                                                                                                                                                                                                                                                                                                                                                                                                                                                                                                                                                                                                                                                                                                                                                                                                                                                                                                                                                                                                                                                                                                                                                                                                                                                                                                                            |                                        |                          | WELL API NO.                                     |
| <u>District II</u> – (575) 748-1283<br>811 S. First St., Artesia, NM 88210                                                                                                                                                                                                                                                                                                                                                                                                                                                                                                                                                                                                                                                                                                                                                                                                                                                                                                                                                                                                                                                                                                                                                                                                                                                                                                                                                                                                                                                                                                                                                                                                                                                                                                                                                                                                                                                                                                                                                                                                                                                     | OIL CONSERVATION                       | DIVISION                 | 30-025-08699                                     |
| <u>District III</u> – (505) 334-6178                                                                                                                                                                                                                                                                                                                                                                                                                                                                                                                                                                                                                                                                                                                                                                                                                                                                                                                                                                                                                                                                                                                                                                                                                                                                                                                                                                                                                                                                                                                                                                                                                                                                                                                                                                                                                                                                                                                                                                                                                                                                                           | 1220 South St. Fran                    | reiszDBS UU.             | STATE S FEE                                      |
| 1000 Rio Brazos Rd., Aztec, NM 87410<br><u>District IV</u> – (505) 476-3460                                                                                                                                                                                                                                                                                                                                                                                                                                                                                                                                                                                                                                                                                                                                                                                                                                                                                                                                                                                                                                                                                                                                                                                                                                                                                                                                                                                                                                                                                                                                                                                                                                                                                                                                                                                                                                                                                                                                                                                                                                                    |                                        |                          | 6. State Oil & Gas Lease No.                     |
| 1220 S. St. Francis Dr., Santa Fe, NM                                                                                                                                                                                                                                                                                                                                                                                                                                                                                                                                                                                                                                                                                                                                                                                                                                                                                                                                                                                                                                                                                                                                                                                                                                                                                                                                                                                                                                                                                                                                                                                                                                                                                                                                                                                                                                                                                                                                                                                                                                                                                          | Santa Fe, NMI87505<br>MAY 0 8 2019     |                          | 0. 5.4.0 0.1 62 0.15 20.150 1.10.                |
| 87505  SUNDRY NOTICES AND REPORTS ON WELLS                                                                                                                                                                                                                                                                                                                                                                                                                                                                                                                                                                                                                                                                                                                                                                                                                                                                                                                                                                                                                                                                                                                                                                                                                                                                                                                                                                                                                                                                                                                                                                                                                                                                                                                                                                                                                                                                                                                                                                                                                                                                                     |                                        |                          |                                                  |
| SUNDRY NOTICES AND REPORTS ON WELLS  (DO NOT USE THIS FORM FOR PROPOSALS TO DRILL OR TO DEEPEN OR PLUG BACKTON PARTIES  Loving Paddock Unit  8 Well Number                                                                                                                                                                                                                                                                                                                                                                                                                                                                                                                                                                                                                                                                                                                                                                                                                                                                                                                                                                                                                                                                                                                                                                                                                                                                                                                                                                                                                                                                                                                                                                                                                                                                                                                                                                                                                                                                                                                                                                     |                                        |                          |                                                  |
| DIFFERENT RESERVOIR. USE "APPLICATION FOR PERMIT" (FORM C-101) FOR SECTION FOR PERMIT (FORM C-101) FOR PERMIT |                                        |                          | 8. Well Number                                   |
| PROPOSALS.)  1. Type of Well: Oil Well Gas Well Other                                                                                                                                                                                                                                                                                                                                                                                                                                                                                                                                                                                                                                                                                                                                                                                                                                                                                                                                                                                                                                                                                                                                                                                                                                                                                                                                                                                                                                                                                                                                                                                                                                                                                                                                                                                                                                                                                                                                                                                                                                                                          |                                        |                          | 61                                               |
| 2. Name of Operator                                                                                                                                                                                                                                                                                                                                                                                                                                                                                                                                                                                                                                                                                                                                                                                                                                                                                                                                                                                                                                                                                                                                                                                                                                                                                                                                                                                                                                                                                                                                                                                                                                                                                                                                                                                                                                                                                                                                                                                                                                                                                                            |                                        |                          | 9. OGRID Number                                  |
| Chevron Midcontinent, LP                                                                                                                                                                                                                                                                                                                                                                                                                                                                                                                                                                                                                                                                                                                                                                                                                                                                                                                                                                                                                                                                                                                                                                                                                                                                                                                                                                                                                                                                                                                                                                                                                                                                                                                                                                                                                                                                                                                                                                                                                                                                                                       |                                        |                          | 241333                                           |
| 3. Address of Operator                                                                                                                                                                                                                                                                                                                                                                                                                                                                                                                                                                                                                                                                                                                                                                                                                                                                                                                                                                                                                                                                                                                                                                                                                                                                                                                                                                                                                                                                                                                                                                                                                                                                                                                                                                                                                                                                                                                                                                                                                                                                                                         |                                        | 10. Pool name or Wildcat |                                                  |
| 6301 Deauville Blvd., Midland, TX 79706                                                                                                                                                                                                                                                                                                                                                                                                                                                                                                                                                                                                                                                                                                                                                                                                                                                                                                                                                                                                                                                                                                                                                                                                                                                                                                                                                                                                                                                                                                                                                                                                                                                                                                                                                                                                                                                                                                                                                                                                                                                                                        |                                        | Lovington Paddock        |                                                  |
| 4. Well Location                                                                                                                                                                                                                                                                                                                                                                                                                                                                                                                                                                                                                                                                                                                                                                                                                                                                                                                                                                                                                                                                                                                                                                                                                                                                                                                                                                                                                                                                                                                                                                                                                                                                                                                                                                                                                                                                                                                                                                                                                                                                                                               |                                        |                          |                                                  |
| Unit Letter E: 1980 feet from the North line and 990 feet from the West line                                                                                                                                                                                                                                                                                                                                                                                                                                                                                                                                                                                                                                                                                                                                                                                                                                                                                                                                                                                                                                                                                                                                                                                                                                                                                                                                                                                                                                                                                                                                                                                                                                                                                                                                                                                                                                                                                                                                                                                                                                                   |                                        |                          |                                                  |
| Section 1 Township 17S Range 36E NMPM County Lea                                                                                                                                                                                                                                                                                                                                                                                                                                                                                                                                                                                                                                                                                                                                                                                                                                                                                                                                                                                                                                                                                                                                                                                                                                                                                                                                                                                                                                                                                                                                                                                                                                                                                                                                                                                                                                                                                                                                                                                                                                                                               |                                        |                          |                                                  |
| 11. Elevation (Show whether DR, RKB, RT, GR, etc.)                                                                                                                                                                                                                                                                                                                                                                                                                                                                                                                                                                                                                                                                                                                                                                                                                                                                                                                                                                                                                                                                                                                                                                                                                                                                                                                                                                                                                                                                                                                                                                                                                                                                                                                                                                                                                                                                                                                                                                                                                                                                             |                                        |                          |                                                  |
| 3,833' GL, 3846' KB                                                                                                                                                                                                                                                                                                                                                                                                                                                                                                                                                                                                                                                                                                                                                                                                                                                                                                                                                                                                                                                                                                                                                                                                                                                                                                                                                                                                                                                                                                                                                                                                                                                                                                                                                                                                                                                                                                                                                                                                                                                                                                            |                                        |                          |                                                  |
|                                                                                                                                                                                                                                                                                                                                                                                                                                                                                                                                                                                                                                                                                                                                                                                                                                                                                                                                                                                                                                                                                                                                                                                                                                                                                                                                                                                                                                                                                                                                                                                                                                                                                                                                                                                                                                                                                                                                                                                                                                                                                                                                |                                        |                          |                                                  |
| 12. Check Appropriate Box to Indicate Nature of Notice, Report or Other Data                                                                                                                                                                                                                                                                                                                                                                                                                                                                                                                                                                                                                                                                                                                                                                                                                                                                                                                                                                                                                                                                                                                                                                                                                                                                                                                                                                                                                                                                                                                                                                                                                                                                                                                                                                                                                                                                                                                                                                                                                                                   |                                        |                          |                                                  |
| NOTICE OF I                                                                                                                                                                                                                                                                                                                                                                                                                                                                                                                                                                                                                                                                                                                                                                                                                                                                                                                                                                                                                                                                                                                                                                                                                                                                                                                                                                                                                                                                                                                                                                                                                                                                                                                                                                                                                                                                                                                                                                                                                                                                                                                    | NTENTION TO:                           | l que                    | SEQUENT REPORT OF:                               |
| PERFORM REMEDIAL WORK                                                                                                                                                                                                                                                                                                                                                                                                                                                                                                                                                                                                                                                                                                                                                                                                                                                                                                                                                                                                                                                                                                                                                                                                                                                                                                                                                                                                                                                                                                                                                                                                                                                                                                                                                                                                                                                                                                                                                                                                                                                                                                          |                                        |                          |                                                  |
| TEMPORARILY ABANDON                                                                                                                                                                                                                                                                                                                                                                                                                                                                                                                                                                                                                                                                                                                                                                                                                                                                                                                                                                                                                                                                                                                                                                                                                                                                                                                                                                                                                                                                                                                                                                                                                                                                                                                                                                                                                                                                                                                                                                                                                                                                                                            | CHANGE PLANS COMMENCE DRILL            |                          |                                                  |
| ULL OR ALTER CASING                                                                                                                                                                                                                                                                                                                                                                                                                                                                                                                                                                                                                                                                                                                                                                                                                                                                                                                                                                                                                                                                                                                                                                                                                                                                                                                                                                                                                                                                                                                                                                                                                                                                                                                                                                                                                                                                                                                                                                                                                                                                                                            | _                                      | CASING/CEMENT            |                                                  |
| DOWNHOLE COMMINGLE                                                                                                                                                                                                                                                                                                                                                                                                                                                                                                                                                                                                                                                                                                                                                                                                                                                                                                                                                                                                                                                                                                                                                                                                                                                                                                                                                                                                                                                                                                                                                                                                                                                                                                                                                                                                                                                                                                                                                                                                                                                                                                             | ]                                      |                          | -                                                |
| CLOSED-LOOP SYSTEM                                                                                                                                                                                                                                                                                                                                                                                                                                                                                                                                                                                                                                                                                                                                                                                                                                                                                                                                                                                                                                                                                                                                                                                                                                                                                                                                                                                                                                                                                                                                                                                                                                                                                                                                                                                                                                                                                                                                                                                                                                                                                                             | ]                                      |                          | _                                                |
| OTHER:                                                                                                                                                                                                                                                                                                                                                                                                                                                                                                                                                                                                                                                                                                                                                                                                                                                                                                                                                                                                                                                                                                                                                                                                                                                                                                                                                                                                                                                                                                                                                                                                                                                                                                                                                                                                                                                                                                                                                                                                                                                                                                                         |                                        | OTHER:                   | d sive portinent dates, including estimated date |
| 13. Describe proposed or completed operations. (Clearly state all pertinent details, and give pertinent dates, including estimated date of starting any proposed work). SEE RULE 19.15.7.14 NMAC. For Multiple Completions: Attach wellbore diagram of                                                                                                                                                                                                                                                                                                                                                                                                                                                                                                                                                                                                                                                                                                                                                                                                                                                                                                                                                                                                                                                                                                                                                                                                                                                                                                                                                                                                                                                                                                                                                                                                                                                                                                                                                                                                                                                                         |                                        |                          |                                                  |
| proposed completion or recompletion.                                                                                                                                                                                                                                                                                                                                                                                                                                                                                                                                                                                                                                                                                                                                                                                                                                                                                                                                                                                                                                                                                                                                                                                                                                                                                                                                                                                                                                                                                                                                                                                                                                                                                                                                                                                                                                                                                                                                                                                                                                                                                           |                                        |                          |                                                  |
| 4/23/19 MOL. 4/25/19. Check wells pressures: 0#. RU rig and equipment. Pressure test casing to 1000 psi for 15 minutes; good.                                                                                                                                                                                                                                                                                                                                                                                                                                                                                                                                                                                                                                                                                                                                                                                                                                                                                                                                                                                                                                                                                                                                                                                                                                                                                                                                                                                                                                                                                                                                                                                                                                                                                                                                                                                                                                                                                                                                                                                                  |                                        |                          |                                                  |
|                                                                                                                                                                                                                                                                                                                                                                                                                                                                                                                                                                                                                                                                                                                                                                                                                                                                                                                                                                                                                                                                                                                                                                                                                                                                                                                                                                                                                                                                                                                                                                                                                                                                                                                                                                                                                                                                                                                                                                                                                                                                                                                                |                                        |                          |                                                  |
| Tubing P/T good. 4/26/19 Found tubing stuck. Jet cut tubing at 6010' and left PKR @ 6029' and collar at 6015'. Pump 130 bbls BW to                                                                                                                                                                                                                                                                                                                                                                                                                                                                                                                                                                                                                                                                                                                                                                                                                                                                                                                                                                                                                                                                                                                                                                                                                                                                                                                                                                                                                                                                                                                                                                                                                                                                                                                                                                                                                                                                                                                                                                                             |                                        |                          |                                                  |
| circulate well clean. 4/29/19 Plug #1 105 sxs Class C cmt from 6015' - 4986'. Reverse out 2 tubing volumes; clean returns. WOC 3 hrs.                                                                                                                                                                                                                                                                                                                                                                                                                                                                                                                                                                                                                                                                                                                                                                                                                                                                                                                                                                                                                                                                                                                                                                                                                                                                                                                                                                                                                                                                                                                                                                                                                                                                                                                                                                                                                                                                                                                                                                                          |                                        |                          |                                                  |
| Tubing tag cement at 4986'. Mix and spot 80 bbls of 10 PPG brine with salt gel. 4/30/19 Plug #2 90 sxs Class C cmt from 4655' to                                                                                                                                                                                                                                                                                                                                                                                                                                                                                                                                                                                                                                                                                                                                                                                                                                                                                                                                                                                                                                                                                                                                                                                                                                                                                                                                                                                                                                                                                                                                                                                                                                                                                                                                                                                                                                                                                                                                                                                               |                                        |                          |                                                  |
| 3767'. POH with tubing. Run CBL from 3600' to surface. Found 100% bond at 2345' – 2390' and 1950' -2160'. Perforate 4 SPF squeeze                                                                                                                                                                                                                                                                                                                                                                                                                                                                                                                                                                                                                                                                                                                                                                                                                                                                                                                                                                                                                                                                                                                                                                                                                                                                                                                                                                                                                                                                                                                                                                                                                                                                                                                                                                                                                                                                                                                                                                                              |                                        |                          |                                                  |
| holes at 3350'. Attempt to establish injection rate; pressured up to 1000#. RIH with tubing. Plug #3 65 sxs Class C cmt from 3400' –                                                                                                                                                                                                                                                                                                                                                                                                                                                                                                                                                                                                                                                                                                                                                                                                                                                                                                                                                                                                                                                                                                                                                                                                                                                                                                                                                                                                                                                                                                                                                                                                                                                                                                                                                                                                                                                                                                                                                                                           |                                        |                          |                                                  |
| 2790'. POH and reverse out tubing. 5/1/19 TIH with tubing and tag at 2780'. Plug #4 25 sxs from 2155' – 1989'. Displace with 17.5                                                                                                                                                                                                                                                                                                                                                                                                                                                                                                                                                                                                                                                                                                                                                                                                                                                                                                                                                                                                                                                                                                                                                                                                                                                                                                                                                                                                                                                                                                                                                                                                                                                                                                                                                                                                                                                                                                                                                                                              |                                        |                          |                                                  |
| bbls 10 PPG brine. LD tubing. Perforate 4 SPF squeeze holes at 300'. Pump down 5.5" casing; taking returns 1 bpm at 700#. Plug #5                                                                                                                                                                                                                                                                                                                                                                                                                                                                                                                                                                                                                                                                                                                                                                                                                                                                                                                                                                                                                                                                                                                                                                                                                                                                                                                                                                                                                                                                                                                                                                                                                                                                                                                                                                                                                                                                                                                                                                                              |                                        |                          |                                                  |
| Mix and squeeze 85 sxs Class C cement from 300' to surface; circulate good cement to surface. RD RR 5/1/2019.                                                                                                                                                                                                                                                                                                                                                                                                                                                                                                                                                                                                                                                                                                                                                                                                                                                                                                                                                                                                                                                                                                                                                                                                                                                                                                                                                                                                                                                                                                                                                                                                                                                                                                                                                                                                                                                                                                                                                                                                                  |                                        |                          |                                                  |
|                                                                                                                                                                                                                                                                                                                                                                                                                                                                                                                                                                                                                                                                                                                                                                                                                                                                                                                                                                                                                                                                                                                                                                                                                                                                                                                                                                                                                                                                                                                                                                                                                                                                                                                                                                                                                                                                                                                                                                                                                                                                                                                                |                                        |                          |                                                  |
|                                                                                                                                                                                                                                                                                                                                                                                                                                                                                                                                                                                                                                                                                                                                                                                                                                                                                                                                                                                                                                                                                                                                                                                                                                                                                                                                                                                                                                                                                                                                                                                                                                                                                                                                                                                                                                                                                                                                                                                                                                                                                                                                |                                        |                          |                                                  |
|                                                                                                                                                                                                                                                                                                                                                                                                                                                                                                                                                                                                                                                                                                                                                                                                                                                                                                                                                                                                                                                                                                                                                                                                                                                                                                                                                                                                                                                                                                                                                                                                                                                                                                                                                                                                                                                                                                                                                                                                                                                                                                                                |                                        |                          |                                                  |
| I hereby certify that the informatio                                                                                                                                                                                                                                                                                                                                                                                                                                                                                                                                                                                                                                                                                                                                                                                                                                                                                                                                                                                                                                                                                                                                                                                                                                                                                                                                                                                                                                                                                                                                                                                                                                                                                                                                                                                                                                                                                                                                                                                                                                                                                           | n above is true and complete to the bo | est of my knowledge      | e and belief.                                    |
| $\mathcal{O}_{\mathcal{O}_{\mathcal{O}_{\mathcal{O}}}}$                                                                                                                                                                                                                                                                                                                                                                                                                                                                                                                                                                                                                                                                                                                                                                                                                                                                                                                                                                                                                                                                                                                                                                                                                                                                                                                                                                                                                                                                                                                                                                                                                                                                                                                                                                                                                                                                                                                                                                                                                                                                        |                                        |                          |                                                  |
| SIGNATURE TITLE Well Abandonment Engineer, Attorney-in-Fact DATE 5/8/19                                                                                                                                                                                                                                                                                                                                                                                                                                                                                                                                                                                                                                                                                                                                                                                                                                                                                                                                                                                                                                                                                                                                                                                                                                                                                                                                                                                                                                                                                                                                                                                                                                                                                                                                                                                                                                                                                                                                                                                                                                                        |                                        |                          |                                                  |
| The series of th |                                        |                          |                                                  |
| Type or print name Howie Lucas E-mail address: howie.lucas@chevron.com PHONE: (832) 588-4044  For State Use Only                                                                                                                                                                                                                                                                                                                                                                                                                                                                                                                                                                                                                                                                                                                                                                                                                                                                                                                                                                                                                                                                                                                                                                                                                                                                                                                                                                                                                                                                                                                                                                                                                                                                                                                                                                                                                                                                                                                                                                                                               |                                        |                          |                                                  |
| For State Use Only                                                                                                                                                                                                                                                                                                                                                                                                                                                                                                                                                                                                                                                                                                                                                                                                                                                                                                                                                                                                                                                                                                                                                                                                                                                                                                                                                                                                                                                                                                                                                                                                                                                                                                                                                                                                                                                                                                                                                                                                                                                                                                             |                                        |                          |                                                  |
| APPROVED BY: Kerry fat TITLE Compliance Office A DATE 5-9-19                                                                                                                                                                                                                                                                                                                                                                                                                                                                                                                                                                                                                                                                                                                                                                                                                                                                                                                                                                                                                                                                                                                                                                                                                                                                                                                                                                                                                                                                                                                                                                                                                                                                                                                                                                                                                                                                                                                                                                                                                                                                   |                                        |                          |                                                  |
| Conditions of Approval (if any):                                                                                                                                                                                                                                                                                                                                                                                                                                                                                                                                                                                                                                                                                                                                                                                                                                                                                                                                                                                                                                                                                                                                                                                                                                                                                                                                                                                                                                                                                                                                                                                                                                                                                                                                                                                                                                                                                                                                                                                                                                                                                               |                                        |                          |                                                  |