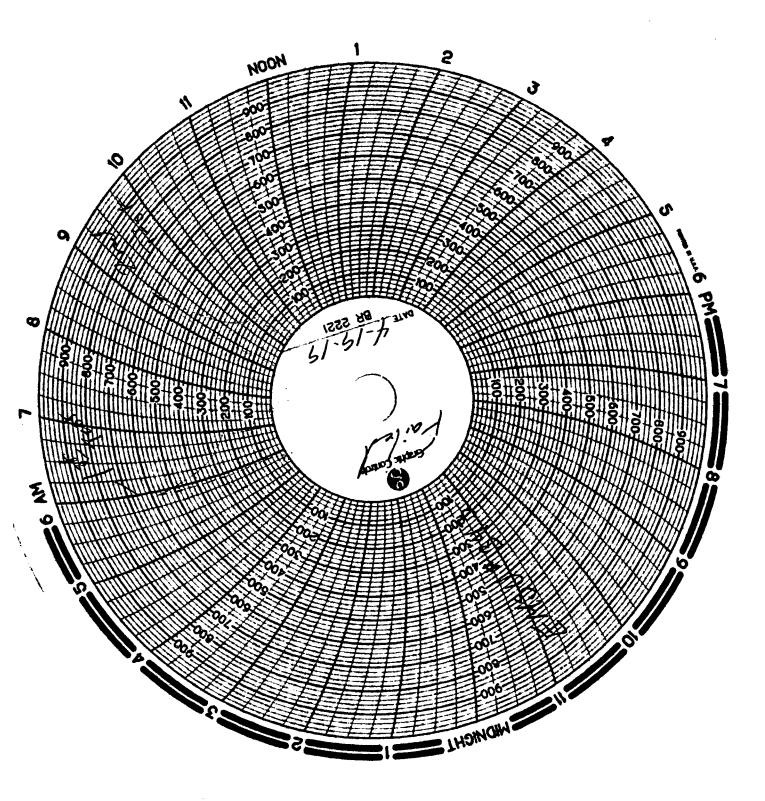

| Submit 1 Copy To Appropriate District Office                                                                                                                                             | 1220 South St. Francis Dr.                         |                                                                 | Form C-103                             |                          |
|------------------------------------------------------------------------------------------------------------------------------------------------------------------------------------------|----------------------------------------------------|-----------------------------------------------------------------|----------------------------------------|--------------------------|
| District I - (575) 393-6161<br>1625 N. French Dr., Hobbs, NM 88240<br>District II - (575) 748-1283                                                                                       |                                                    |                                                                 | Revised July 18, 2013 WELL API NO.     |                          |
| 811 S. First St., Artesia, NM 88210<br><u>District III</u> – (505) 334-6178                                                                                                              |                                                    |                                                                 | 30-025-04589<br>5. Indicate Type o     |                          |
| 1000 Rio Brazos Rd Azter MA 7410                                                                                                                                                         |                                                    |                                                                 | STATE FEE 6. State Oil & Gas Lease No. |                          |
| District IV – (505) 477 1220 S. St. Francis D. Santa Fe Ni 19 87505                                                                                                                      |                                                    |                                                                 | o. State on & Gas                      | Lease No.                |
| SUNDRY NOTCES AND REPORTS ON WELLS  (DO NOT USE THIS FORM FOR PEOPOSALS TO DRILL OR TO DEEPEN OR PLUG BACK TO A  DIFFERENT RESERVOIR. USE TAPPLICATION FOR PERMIT" (FORM C-101) FOR SUCH |                                                    | 7. Lease Name or Unit Agreement Name EUNICE MONUMENT SOUTH UNIT |                                        |                          |
| PROPOSALS.)  1. Type of Well: Oil Well  Gas Well  Other Injection                                                                                                                        |                                                    |                                                                 | 8. Well Number                         |                          |
| 2. Name of Operator<br>XTO ENERGY, INC.                                                                                                                                                  | out went 23 outst injection                        |                                                                 | 9. OGRID Number<br>005380              |                          |
| 3. Address of Operator                                                                                                                                                                   | •                                                  |                                                                 | 10. Pool name or Wildcat               |                          |
| 6401 HOLIDAY HILL RD, BLDG 5, MIDLAND TX 79707                                                                                                                                           |                                                    |                                                                 |                                        |                          |
| 4. Well Location Unit Letter M                                                                                                                                                           | : 660 feet from the South line and                 | l : 660                                                         | feet from the                          | West line                |
| Section 10                                                                                                                                                                               | Township 21S Range                                 | 36E                                                             |                                        | County LEA               |
|                                                                                                                                                                                          | 11. Elevation (Show whether DR, RKB, RT,           | GR, etc.)                                                       |                                        |                          |
|                                                                                                                                                                                          |                                                    |                                                                 |                                        |                          |
| 12. Check Appropriate Box to Indicate Nature of Notice, Report or Other Data                                                                                                             |                                                    |                                                                 |                                        |                          |
| NOTICE OF INTENTION TO: SUBSEQUENT REPORT OF:                                                                                                                                            |                                                    |                                                                 |                                        |                          |
| PERFORM REMEDIAL WORK ☐ PLUG AND ABANDON ☐ REMEDIAL WORK ☐ ALTERING CASING ☐                                                                                                             |                                                    |                                                                 |                                        | ALTERING CASING          |
| TEMPORARILY ABANDON                                                                                                                                                                      |                                                    |                                                                 |                                        | P AND A                  |
| DOWNHOLE COMMINGLE                                                                                                                                                                       | WOLTH LE COMP E GASING                             | "OLIVILIA I                                                     | 300                                    |                          |
| CLOSED-LOOP SYSTEM                                                                                                                                                                       | i                                                  | <b>-</b> .                                                      |                                        |                          |
| OTHER:  13 Describe proposed or comp                                                                                                                                                     | Dileted operations. (Clearly state all pertinent d | : FAILED I                                                      |                                        | including estimated date |
| of starting any proposed work). SEE RULE 19.15.7.14 NMAC. For Multiple Completions: Attach wellbore diagram of proposed completion or recompletion                                       |                                                    |                                                                 |                                        |                          |
| 04/10/2010, Append BAIT foiled Moll St. A compact the foiled BAIT short is attached                                                                                                      |                                                    |                                                                 |                                        |                          |
| 04/19/2019: Annual MIT failed. Well SI. A copy of the failed MIT chart is attached.                                                                                                      |                                                    |                                                                 |                                        |                          |
|                                                                                                                                                                                          |                                                    |                                                                 |                                        |                          |
|                                                                                                                                                                                          |                                                    |                                                                 |                                        |                          |
|                                                                                                                                                                                          |                                                    |                                                                 |                                        |                          |
|                                                                                                                                                                                          |                                                    |                                                                 |                                        |                          |
|                                                                                                                                                                                          |                                                    |                                                                 |                                        |                          |
|                                                                                                                                                                                          |                                                    |                                                                 |                                        |                          |
|                                                                                                                                                                                          |                                                    |                                                                 |                                        |                          |
| Spud Date:                                                                                                                                                                               | Rig Release Date:                                  |                                                                 |                                        |                          |
|                                                                                                                                                                                          |                                                    |                                                                 |                                        |                          |
|                                                                                                                                                                                          |                                                    |                                                                 |                                        |                          |
| I hereby certify that the information above is true and complete to the best of my knowledge and belief.                                                                                 |                                                    |                                                                 |                                        |                          |
| SIGNATURE Cheryl K                                                                                                                                                                       | Sowell TITLE Regulatory Co                         | oordinator                                                      | DA                                     | ΓE 04/23/19              |
|                                                                                                                                                                                          | cherul cherul                                      | rowell@xtoe                                                     | enarmi com                             | 422 571 9205             |
| Type or print name Cheryl Rowel For State Use Only                                                                                                                                       | E-mail address:                                    |                                                                 | PHC                                    | ONE:                     |
|                                                                                                                                                                                          |                                                    |                                                                 |                                        |                          |
| APPROVED BY: New for Conditions of Approval (if Thy):                                                                                                                                    | TITLE Compliane                                    | ·Vff                                                            | MI DAT                                 | E 5-9-B                  |