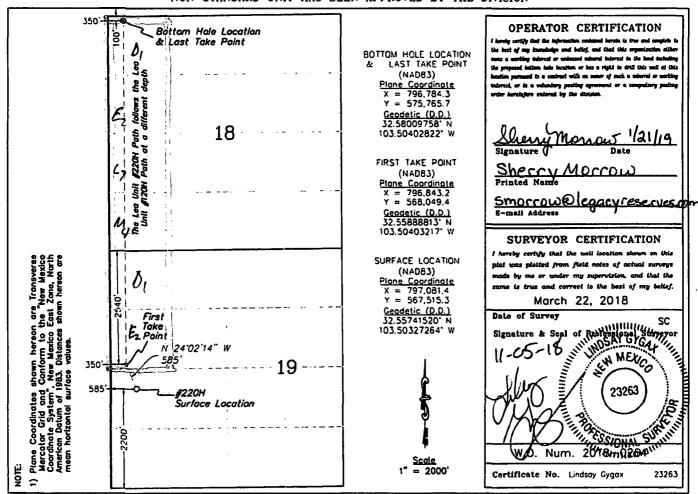

## WELL LOCATION AND ACREAGE DEDICATION PLAT

| 30-025- 4590            | 98247 | WC-0256-08 S20343                   |                    |  |  |
|-------------------------|-------|-------------------------------------|--------------------|--|--|
| Property Code<br>302802 |       | Property Name LEA UNIT              |                    |  |  |
| 240974                  |       | Operator Name<br>ERVES OPERATING LP | Elevation<br>3678' |  |  |

## Surface Location

| UL or lot No. | Section | Township | Range | Lot Idn | Feet from the | North/South line | Feet from the | East/West line | County |
|---------------|---------|----------|-------|---------|---------------|------------------|---------------|----------------|--------|
| L_L           | 19      | .20 S    | 35 E  | 3       | 2,200         | SOUTH            | 585           | WEST           | LEA    |

## Bottom Hole Location If Different From Surface

| UL or lot No. | Section<br>18 | Township<br>20 S | Range<br>35 E | Lot idn | Feet from the | North/South line<br>NORTH | Feet from the 350 | East/West line<br>WEST | County<br>LEA |
|---------------|---------------|------------------|---------------|---------|---------------|---------------------------|-------------------|------------------------|---------------|
| 239.77        |               | r Infill Co      | onsolidation  | Code Or | der No.       |                           |                   |                        |               |