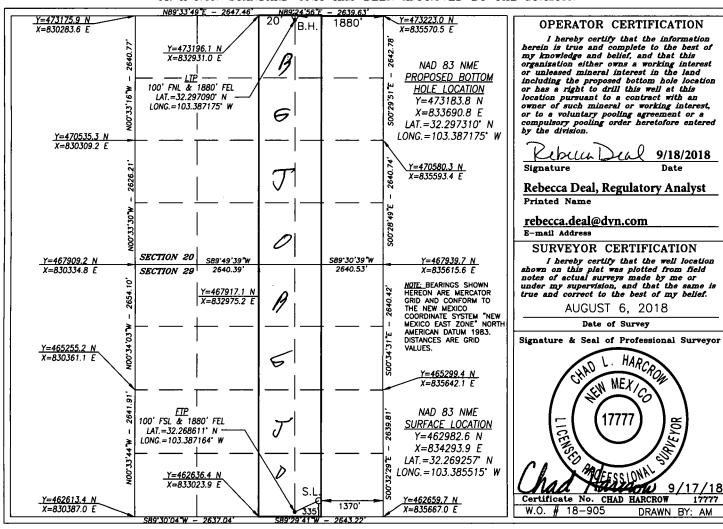

DISTRICT IV 1220 S. ST. FRANCIS DR., SANTA FE, NM 87505 Phone: (505) 476-3460 Fax: (505) 476-3462

WELL LOCATION AND ACREAGE DEDICATION PLAT Pool Code Pool Name 70-026-45 406 97958 **WC-025 G-08 S233528D;LWR BONE SPRING** Property Name RED BULL 29-20 FEDERAL 2548 3H Elevation OGRÍD No. Operator Name DEVON ENERGEY PRODUCTION CO., L.P. 6137 3397.6

## Surface Location

| UL or lot No. | Section | Township | Range | Lot Idn | Feet from the | North/South line | Feet from the | East/West line | County |
|---------------|---------|----------|-------|---------|---------------|------------------|---------------|----------------|--------|
| 0             | 29      | 23-S     | 35-E  | 0       | 335           | SOUTH            | 1370          | EAST           | LEA    |

## Bottom Hole Location If Different From Surface

| UL or lot No.   | Section   | Township | Range           | Lot Idn | Feet from the | North/South line | Feet from the | East/West line | County |
|-----------------|-----------|----------|-----------------|---------|---------------|------------------|---------------|----------------|--------|
| В               | 20        | 23-S     | 35-E            | B       | 20            | NORTH            | 1880          | EAST           | LEA    |
| Dedicated Acres | s Joint o | r Infill | Consolidation ( | Code Or | der No.       |                  |               | •              |        |
| 320             |           |          |                 |         |               |                  |               |                |        |

## NO ALLOWABLE WILL BE ASSIGNED TO THIS COMPLETION UNTIL ALL INTERESTS HAVE BEEN CONSOLIDATED OR A NON-STANDARD UNIT HAS BEEN APPROVED BY THE DIVISION