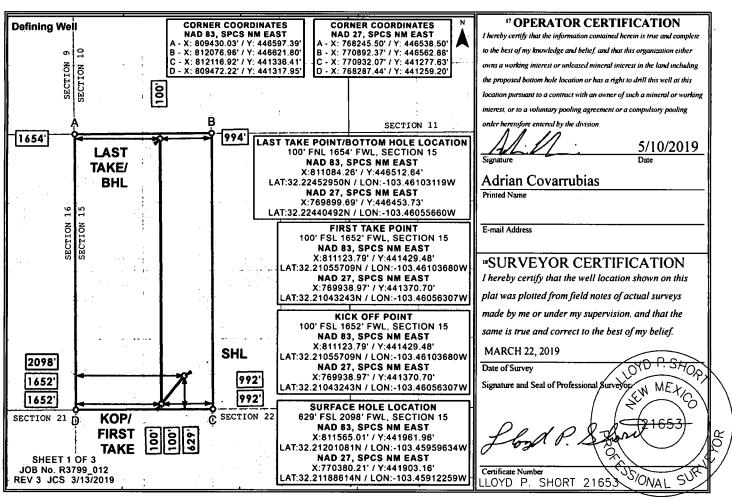

Form C-102 Revised August 1, 2011 Submit one copy to appropriate District Office

☐ AMENDED REPORT

WELL LOCATION AND ACREAGE DEDICATION

| <sup>1</sup> API Number<br>30-025-45460 |                                        | <sup>2</sup> Pool Code<br>2220                  | ANTELOPE RIDGE; WOLFCAMP |                                 |
|-----------------------------------------|----------------------------------------|-------------------------------------------------|--------------------------|---------------------------------|
| Property Code 323062                    |                                        | <sup>5</sup> Property Name FLOWMASTER 15 WB FEE |                          | <sup>6</sup> Well Number<br>11H |
| <sup>7</sup> OGRID No.<br>372098        | Operator Name MARATHON OIL PERMIAN LLC |                                                 | 'Elevation<br>3520'      |                                 |

Surface Location UL or lot no. Feet from the North/South line Section Township Range Lot ldn Feet from the East/West line County 629 N 15 **24S** 34E SOUTH 2098 WEST **LEA** "Bottom Hole Location If Different From Surface UL or lot no. Lot Idn Section Township Feet from the North/South line Feet from the East/West line Range County **LEA** C 15 **24S** 34E 100 NORTH 1654 WEST 12 Dedicated Acres Joint or Infill Consolidation Code <sup>15</sup> Order No. 320.0