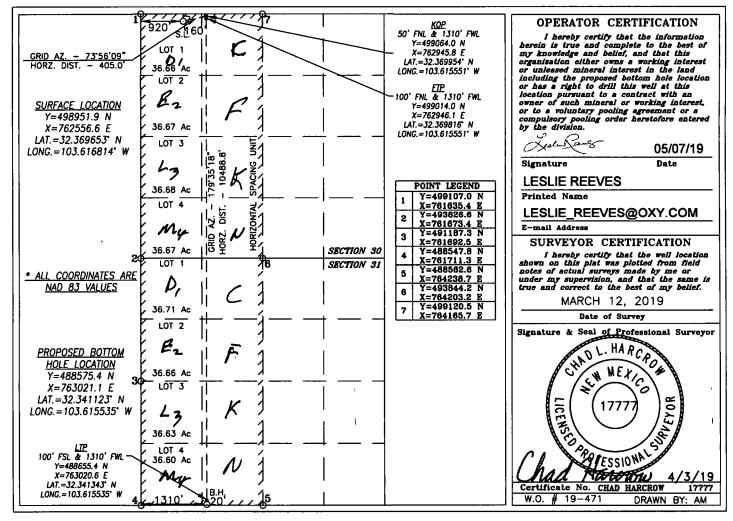

1

| DISTRICT II 811 S. FIRST ST., ARTESIA, NM 88210 Phone: (370) 748-1283 Far: (370) 748-9720 DISTRICT III 1000 RIO BRAZOS RD., AZTEC, NM 87410        | Energy, Minerals & Natu<br>OIL CONSERVA<br>1220 SOUTH S<br>Santa Fe, Ne | of New Mexico<br>Iral Resources Depar<br>ATION DIVISION<br>ST. FRANCIS DR. W<br>W Mexico 87505 | rtmest CO             | Form C-102 Revised August 1, 2011 mit our copy to appropriate District Office |
|----------------------------------------------------------------------------------------------------------------------------------------------------|-------------------------------------------------------------------------|------------------------------------------------------------------------------------------------|-----------------------|-------------------------------------------------------------------------------|
| Phone: (505) 334-5178 Fax: (505) 334-517<br>DISTRICT IV<br>1220 S. ST. FRANCIS DR., SANTA FR., NM 6750<br>Phone: (505) 478-3480 Fax: (505) 478-348 | 15<br>12                                                                | ACDEACE DEDICATION                                                                             | PLATRECK              | □ AMENDED REPORT                                                              |
| DISTRICT IV 1220 S. ST. FRANCIS DR., SANTA FR. NM 6760 Phone: (505) 476-3480 Fax: (505) 476-348.                                                   | WELL LOCATION AND                                                       | ACREAGE DEDICATION                                                                             | PLATRECK<br>Pool Name | □ AMENDED REPORT                                                              |
| DISTRICT IV                                                                                                                                        | WELL LOCATION AND                                                       | ACREAGE DEDICATION RED TANK; BONE SPRING                                                       | PLAT Pool Name        | □ AMENDED REPORT                                                              |
| DISTRICT IV 1220 S. ST. FRANCIS DR., SANTA FE, NM 6750 Phone: (505) 478-3480 Fax: (505) 476-348:  API Number                                       | WELL LOCATION AND Pool Code                                             |                                                                                                |                       | □ AMENDED REPORT                                                              |
| DISTRICT IV 1220 S. ST. FRANCIS DR. SANTA FR. NM 8760 Phone: (505) 476-3460 Par: (505) 476-3480  API Number 30-025-                                | WELL LOCATION AND Pool Code  \$1683 91687                               | RED TANK; BONE SPRING                                                                          |                       | -                                                                             |
| DISTRICT IV 1220 S. ST. FRANCIS DR. SANTA FR. NM 8760 Phone: (505) 476-3460 Par: (505) 476-3480  API Number 30-025-                                | WELL LOCATION AND Pool Code 51683 51687 Prop AVOGATO 30                 | RED TANK; BONE SPRING                                                                          |                       | -<br>Well Number                                                              |

## Surface Location

| UL or lot No. | Section | Township | Range | Lot Idn | Feet from the | North/South line | Feet from the | East/West line | County |
|---------------|---------|----------|-------|---------|---------------|------------------|---------------|----------------|--------|
| <b>)</b> (1)  | 30      | 22-S     | 33-E  |         | 160           | NORTH            | 920           | WEST           | LEA    |

## Bottom Hole Location If Different From Surface

| UL or  | lot No.   | Section | Township   | Range        | Lot Idn | Feet from the | North/South line | Feet from the | East/West line | County |
|--------|-----------|---------|------------|--------------|---------|---------------|------------------|---------------|----------------|--------|
| 1      | N         | 31      | 22-S       | 33-E         |         | 20            | SOUTH            | 1310          | WEST           | LEA    |
| Dedica | ted Acres | Joint o | r Infill C | onsolidation | Code Or | der No.       |                  |               |                |        |
| 613.28 | 3         |         |            |              |         |               |                  |               |                |        |