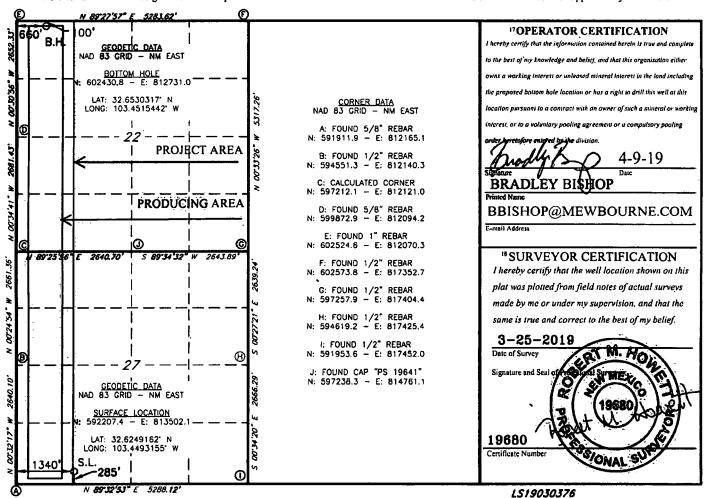

| trict I 5 N. French Dr., Hobbs me: (575) 393-6161 Fa frict II S. First St., Artesia, Nr me: (575) 748-1283 Fas trict III 0 Rio Brazos Road, Az me: (505) 334-6178 Fas trict IV 0 S. St. Francis Dr., Sar me: (505) 476-3460 Fas | M 88210<br>x: (575) 393-<br>M 88210<br>x: (575) 748-<br>ttcc, NM 8741<br>x: (505) 334-<br>nta Fc, NM 8 | 0720<br>9720<br>0<br>5170<br>7505<br>3462 | End          | ergy, M      | State of inerals & Note that the Note of State o | of New Mexico atural Resources De RVATION DIVISION buth St. Francis Dr. Fe, NM 87505  ACREAGE DEDIC  POPERTY Name  /22 B2MD STATI | epartment<br>ON<br>HOBE | 1 A 201 | Revibrations        | Form C-102<br>ised August 1, 2011<br>copy to appropriate<br>District Office |  |
|---------------------------------------------------------------------------------------------------------------------------------------------------------------------------------------------------------------------------------|--------------------------------------------------------------------------------------------------------|-------------------------------------------|--------------|--------------|--------------------------------------------------------------------------------------------------------------------------------------------------------------------------------------------------------------------------------------------------------------------------------------------------------------------------------------------------------------------------------------------------------------------------------------------------------------------------------------------------------------------------------------------------------------------------------------------------------------------------------------------------------------------------------------------------------------------------------------------------------------------------------------------------------------------------------------------------------------------------------------------------------------------------------------------------------------------------------------------------------------------------------------------------------------------------------------------------------------------------------------------------------------------------------------------------------------------------------------------------------------------------------------------------------------------------------------------------------------------------------------------------------------------------------------------------------------------------------------------------------------------------------------------------------------------------------------------------------------------------------------------------------------------------------------------------------------------------------------------------------------------------------------------------------------------------------------------------------------------------------------------------------------------------------------------------------------------------------------------------------------------------------------------------------------------------------------------------------------------------------|-----------------------------------------------------------------------------------------------------------------------------------|-------------------------|---------|---------------------|-----------------------------------------------------------------------------|--|
| · · · · · · · · · · · · · · · · · · ·                                                                                                                                                                                           | API Numbe                                                                                              |                                           | WELL         | LUCA<br>2Poo | Code                                                                                                                                                                                                                                                                                                                                                                                                                                                                                                                                                                                                                                                                                                                                                                                                                                                                                                                                                                                                                                                                                                                                                                                                                                                                                                                                                                                                                                                                                                                                                                                                                                                                                                                                                                                                                                                                                                                                                                                                                                                                                                                           | 3 Pagi Name                                                                                                                       |                         |         |                     |                                                                             |  |
| 30-015-45967                                                                                                                                                                                                                    |                                                                                                        |                                           | <b>//</b>    | 49           | 580                                                                                                                                                                                                                                                                                                                                                                                                                                                                                                                                                                                                                                                                                                                                                                                                                                                                                                                                                                                                                                                                                                                                                                                                                                                                                                                                                                                                                                                                                                                                                                                                                                                                                                                                                                                                                                                                                                                                                                                                                                                                                                                            | PEARL; BONE SPRING                                                                                                                |                         |         |                     |                                                                             |  |
| 4Property Code<br>32 565 J                                                                                                                                                                                                      |                                                                                                        |                                           | B            | EEFMA        | STER 27                                                                                                                                                                                                                                                                                                                                                                                                                                                                                                                                                                                                                                                                                                                                                                                                                                                                                                                                                                                                                                                                                                                                                                                                                                                                                                                                                                                                                                                                                                                                                                                                                                                                                                                                                                                                                                                                                                                                                                                                                                                                                                                        | perty Name 22 B2MD STATE COM                                                                                                      |                         |         |                     | 6 Well Number<br>1 H                                                        |  |
| <sup>7</sup> OGRID NO.<br>14744                                                                                                                                                                                                 |                                                                                                        | "Operator Name  MEWBOURNE OIL COMPANY     |              |              |                                                                                                                                                                                                                                                                                                                                                                                                                                                                                                                                                                                                                                                                                                                                                                                                                                                                                                                                                                                                                                                                                                                                                                                                                                                                                                                                                                                                                                                                                                                                                                                                                                                                                                                                                                                                                                                                                                                                                                                                                                                                                                                                |                                                                                                                                   |                         |         | °Elevation<br>3718' |                                                                             |  |
|                                                                                                                                                                                                                                 |                                                                                                        |                                           |              |              | ¹º Sur                                                                                                                                                                                                                                                                                                                                                                                                                                                                                                                                                                                                                                                                                                                                                                                                                                                                                                                                                                                                                                                                                                                                                                                                                                                                                                                                                                                                                                                                                                                                                                                                                                                                                                                                                                                                                                                                                                                                                                                                                                                                                                                         | face Location                                                                                                                     |                         |         |                     |                                                                             |  |
| UL or lat no.                                                                                                                                                                                                                   | Section                                                                                                | Townshi                                   | p Rang       | e Lot        | dn Feet from                                                                                                                                                                                                                                                                                                                                                                                                                                                                                                                                                                                                                                                                                                                                                                                                                                                                                                                                                                                                                                                                                                                                                                                                                                                                                                                                                                                                                                                                                                                                                                                                                                                                                                                                                                                                                                                                                                                                                                                                                                                                                                                   | n the North/South line                                                                                                            | Feet From the           | East/We | est line            | County                                                                      |  |
| N                                                                                                                                                                                                                               | 27                                                                                                     | 198                                       | 35E          | : [          | 285                                                                                                                                                                                                                                                                                                                                                                                                                                                                                                                                                                                                                                                                                                                                                                                                                                                                                                                                                                                                                                                                                                                                                                                                                                                                                                                                                                                                                                                                                                                                                                                                                                                                                                                                                                                                                                                                                                                                                                                                                                                                                                                            | SOUTH                                                                                                                             | 1340                    | WEST    |                     | LEA                                                                         |  |
|                                                                                                                                                                                                                                 |                                                                                                        |                                           |              | " Botto      | m Hole Loc                                                                                                                                                                                                                                                                                                                                                                                                                                                                                                                                                                                                                                                                                                                                                                                                                                                                                                                                                                                                                                                                                                                                                                                                                                                                                                                                                                                                                                                                                                                                                                                                                                                                                                                                                                                                                                                                                                                                                                                                                                                                                                                     | ation If Different Fi                                                                                                             | om Surface              |         |                     |                                                                             |  |
| UL or lot no.                                                                                                                                                                                                                   | Section                                                                                                | Townshi                                   | p Rang       | e Lot        | dn Feet from                                                                                                                                                                                                                                                                                                                                                                                                                                                                                                                                                                                                                                                                                                                                                                                                                                                                                                                                                                                                                                                                                                                                                                                                                                                                                                                                                                                                                                                                                                                                                                                                                                                                                                                                                                                                                                                                                                                                                                                                                                                                                                                   | n the North/South line                                                                                                            | Feet from the           | East/We | st line             | County                                                                      |  |
| D                                                                                                                                                                                                                               | 22                                                                                                     | 198                                       | 35E          | :            | 100                                                                                                                                                                                                                                                                                                                                                                                                                                                                                                                                                                                                                                                                                                                                                                                                                                                                                                                                                                                                                                                                                                                                                                                                                                                                                                                                                                                                                                                                                                                                                                                                                                                                                                                                                                                                                                                                                                                                                                                                                                                                                                                            | NORTH                                                                                                                             | 660                     | WEST    |                     | LEA                                                                         |  |
| 12 Dedicated Acres 320                                                                                                                                                                                                          | s 13 Joint                                                                                             | or Infill                                 | 14 Consolida | tion Code    | 15 Order No.                                                                                                                                                                                                                                                                                                                                                                                                                                                                                                                                                                                                                                                                                                                                                                                                                                                                                                                                                                                                                                                                                                                                                                                                                                                                                                                                                                                                                                                                                                                                                                                                                                                                                                                                                                                                                                                                                                                                                                                                                                                                                                                   |                                                                                                                                   |                         |         |                     |                                                                             |  |