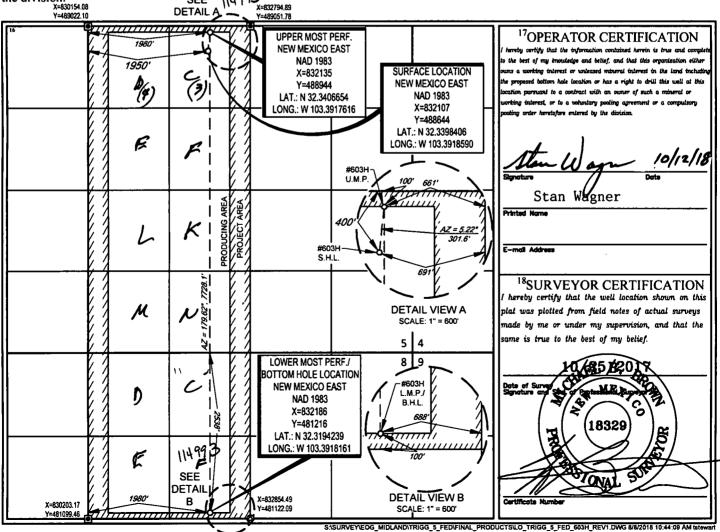

**FORM C-102** District I 1625 N. French Dr., Hobbs, NM 88240 Energy, Minerals & Natural Resources Department OIL CONSERVATION DIVISION 1220 South St. Francis O. Santa Fe, NM 87505 State of New Mexico Revised August 1, 2011 Phone: (575) 393-6161 Fax: (575) 393-0720 Energy, Minerals & Natural Resour District II Submit one copy to appropriate 811 S. First St., Artesia, NM 88210 Phone: (575) 748-1283 Fax: (575) 748-9720 **District Office** District III 1000 Rio Brazos Road, Aztec, NM 87410 Phone: (505) 334-6178 Fax: (505) 334-6170 District IV AMENDED REPORT 1220 S. St. Francis Dr., Santa Fe, NM 87505 Phone: (505) 476-3460 Fax: (505) 476-3462 WELL LOCATION AND ACREAGE DEDICAT

| <sup>1</sup> API Number       |                          |                            |                  | <sup>2</sup> Pool Code<br>52766 2205 |                          | ANTELON J. ADOR "Pool Name<br>Rock" Lake; Bone Spring, NONTH |                                        |                |                          |  |
|-------------------------------|--------------------------|----------------------------|------------------|--------------------------------------|--------------------------|--------------------------------------------------------------|----------------------------------------|----------------|--------------------------|--|
| 30-025                        | -49                      | 949                        | <del>5276</del>  | 6 220                                | 5 <del>R</del> e         | ck <sup>1</sup> Lake; Bon                                    | e Spring                               | NONTH          |                          |  |
| <sup>4</sup> Property Code    |                          | <sup>5</sup> Property Name |                  |                                      |                          |                                                              |                                        |                | <sup>6</sup> Well Number |  |
| 74649                         |                          | TRIGG 5 FED                |                  |                                      |                          |                                                              |                                        |                | #603H                    |  |
| OGRID N                       |                          | <sup>8</sup> Operator Name |                  |                                      |                          |                                                              |                                        |                | <sup>9</sup> Elevation   |  |
| 7377                          |                          | EOG RESOURCES, INC.        |                  |                                      |                          |                                                              |                                        | 3              | 3466'                    |  |
|                               |                          |                            |                  |                                      | <sup>10</sup> Surface Lo | ocation                                                      |                                        |                |                          |  |
| UL or lot no.                 | Section                  | Township                   | Range            | Lot Idn                              | Feet from the            | North/South line                                             | Feet from the                          | East/West line | County                   |  |
| ∠(3)                          | 5                        | 23-S                       | 35-E             | -3                                   | 400'                     | NORTH                                                        | 1950'                                  | WEST           | LEA                      |  |
| <i>/</i>                      |                          |                            | <sup>11</sup> B  | ottom Hol                            | e Location If D          | ifferent From Sur                                            | face                                   |                |                          |  |
| UL or lot no.                 | Section                  | Township                   | Range            | Lotate                               | Feet from the            | North/South line                                             | Feet from the                          | East/West line | County                   |  |
| F                             | 8                        | 23–S                       | 35-E             | -+                                   | 2538'                    | NORTH                                                        | 1980'                                  | WEST           | LEA                      |  |
| <sup>12</sup> Dedicated Acres | <sup>13</sup> Joint or 1 | Infill <sup>14</sup> Co    | nsolidation Code | e <sup>15</sup> Ordei                | r No.                    |                                                              | •••••••••••••••••••••••••••••••••••••• | <u> </u>       |                          |  |
| 480.52                        |                          |                            |                  |                                      |                          |                                                              |                                        |                |                          |  |
|                               |                          |                            |                  | 1                                    |                          |                                                              |                                        |                |                          |  |

No allowable will be assigned to this completion until all interests have been consolidated or a non-standard unit has been approved by the division. x=830154.08 Y=489022.10 114993 SEE