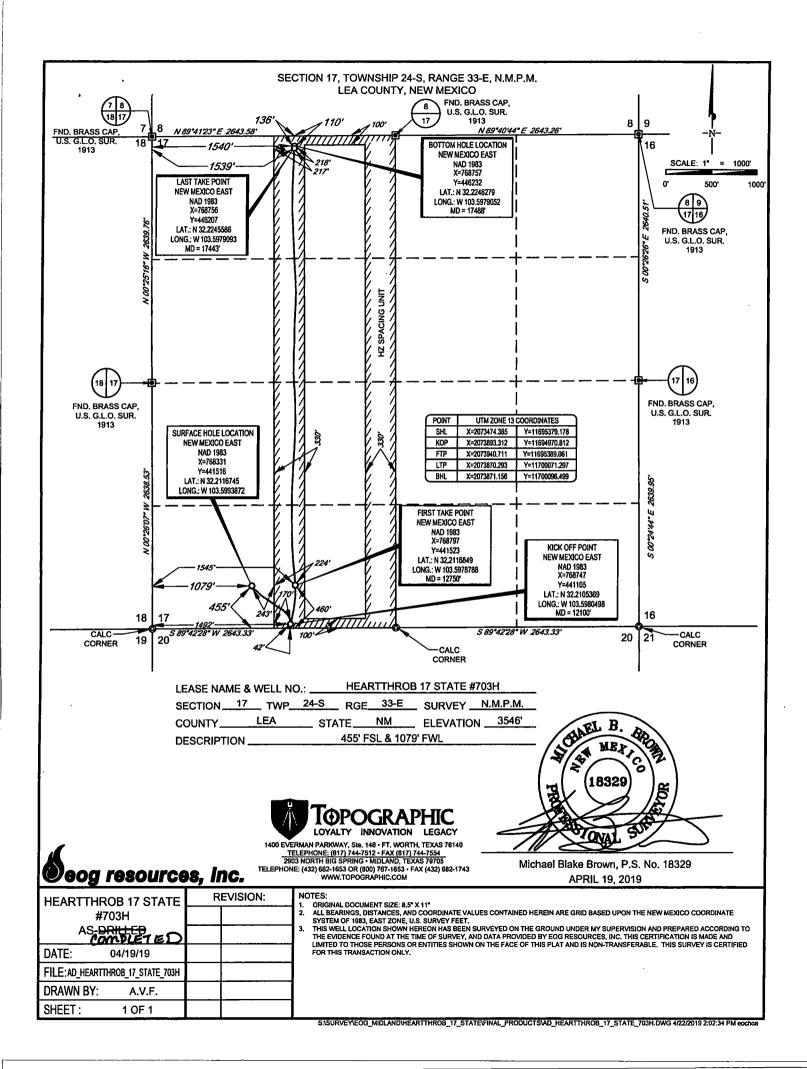

. AMENDED REPORT

WELL LOCATION AND ACREAGE DEDICATION PLAT

| <sup>1</sup> API Number                 |                          |                            |                | <sup>2</sup> Pool Code |               | <sup>3</sup> Pool Name |               |                |                          |  |
|-----------------------------------------|--------------------------|----------------------------|----------------|------------------------|---------------|------------------------|---------------|----------------|--------------------------|--|
| 30-02                                   | 5- 45                    | 138                        | 9813           | 35                     | WC-           | -025 G-09 S24          | 43310P; Upp   | er Wolfcamı    | )                        |  |
| <sup>4</sup> Property Code              |                          | <sup>5</sup> Property Name |                |                        |               |                        |               | 60             | <sup>6</sup> Well Number |  |
| 319771                                  |                          | HEARTTHROB 17 STATE        |                |                        |               |                        |               |                | ¥703Н                    |  |
| OGRID №.                                |                          | <sup>8</sup> Operator Name |                |                        |               |                        |               |                | <sup>9</sup> Elevation   |  |
| 7377                                    | 7377                     |                            |                | EOG RESOURCES, INC.    |               |                        |               |                | 3546'                    |  |
| <sup>10</sup> Surface Location          |                          |                            |                |                        |               |                        |               |                |                          |  |
| UL or lot no.                           | Section                  | Township                   | Range          | Lot Idn                | Feet from the | North/South line       | Feet from the | East/West line | County                   |  |
| М                                       | 17                       | 24-S                       | 33-E           |                        | 455'          | SOUTH                  | 1079'         | WEST           | LEA                      |  |
|                                         |                          |                            |                |                        |               |                        |               |                |                          |  |
| UL or lot no.                           |                          | Township                   | Range          | Lot Idn                | Feet from the | North/South line       | Feet from the | East/West line | County                   |  |
| С                                       | 17                       | 24-S                       | 33-E           |                        | 136'          | NORTH                  | 1540'         | WEST           | LEA                      |  |
| <sup>12</sup> Dedicated Acres<br>160.00 | <sup>13</sup> Joint or ) | Infill 14Con               | solidation Cod | e <sup>15</sup> Order  | No.           |                        |               |                |                          |  |
| 100.00                                  | 1                        | 1                          |                | ı                      |               |                        |               |                |                          |  |