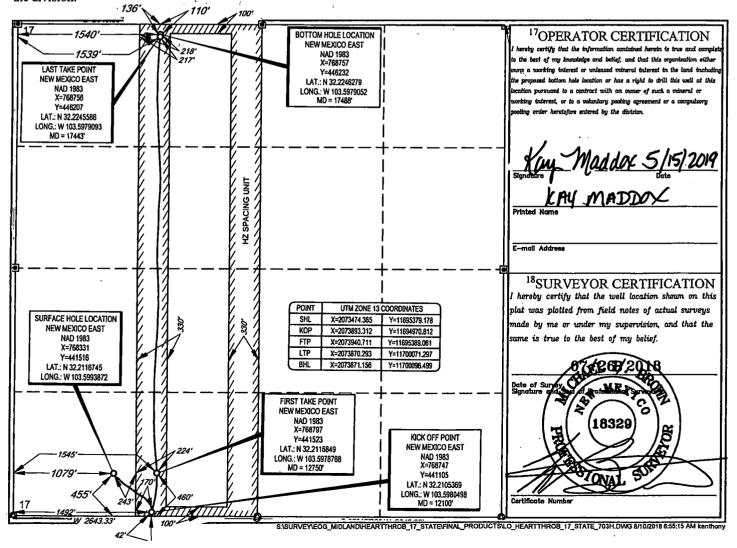

. AMENDED REPORT

WELL LOCATION AND ACREAGE DEDICATION PLAT

| <sup>1</sup> API Number                 |                          |                            |                | <sup>2</sup> Pool Code |               | <sup>3</sup> Pool Name |               |                |                          |  |
|-----------------------------------------|--------------------------|----------------------------|----------------|------------------------|---------------|------------------------|---------------|----------------|--------------------------|--|
| 30-02                                   | 5- 45                    | 138                        | 9813           | 35                     | WC-           | -025 G-09 S24          | 43310P; Upp   | er Wolfcamı    | )                        |  |
| <sup>4</sup> Property Code              |                          | <sup>5</sup> Property Name |                |                        |               |                        |               | 60             | <sup>6</sup> Well Number |  |
| 319771                                  |                          | HEARTTHROB 17 STATE        |                |                        |               |                        |               |                | ¥703Н                    |  |
| OGRID №.                                |                          | <sup>8</sup> Operator Name |                |                        |               |                        |               |                | <sup>9</sup> Elevation   |  |
| 7377                                    | 7377                     |                            |                | EOG RESOURCES, INC.    |               |                        |               |                | 3546'                    |  |
| <sup>10</sup> Surface Location          |                          |                            |                |                        |               |                        |               |                |                          |  |
| UL or lot no.                           | Section                  | Township                   | Range          | Lot Idn                | Feet from the | North/South line       | Feet from the | East/West line | County                   |  |
| М                                       | 17                       | 24-S                       | 33-E           |                        | 455'          | SOUTH                  | 1079'         | WEST           | LEA                      |  |
|                                         |                          |                            |                |                        |               |                        |               |                |                          |  |
| UL or lot no.                           |                          | Township                   | Range          | Lot Idn                | Feet from the | North/South line       | Feet from the | East/West line | County                   |  |
| С                                       | 17                       | 24-S                       | 33-E           |                        | 136'          | NORTH                  | 1540'         | WEST           | LEA                      |  |
| <sup>12</sup> Dedicated Acres<br>160.00 | <sup>13</sup> Joint or ) | Infill 14Con               | solidation Cod | e <sup>15</sup> Order  | No.           |                        |               |                |                          |  |
| 100.00                                  | 1                        | 1                          |                | ı                      |               |                        |               |                |                          |  |