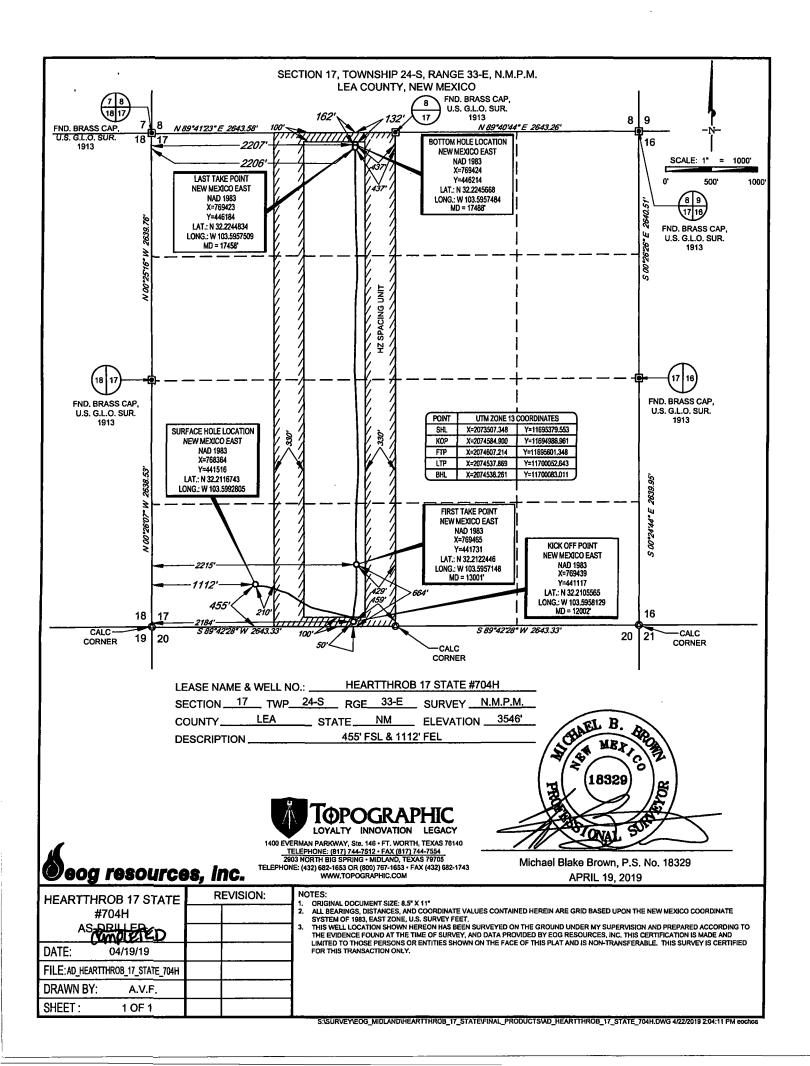

## WELL LOCATION AND ACREAGE DEDICATION PLAT <sup>1</sup>API Number <sup>2</sup>Pool Code Pool Name 98135 WC-025 G-09 S243310P; Upper Wolfcamp 30-025- **45139** <sup>4</sup>Property Code Property Name Well Number **HEARTTHROB 17 STATE** #704H 319771 OGRID No. <sup>8</sup>Operator Name <sup>9</sup>Elevation 7377 EOG RESOURCES, INC. 3546' <sup>10</sup>Surface Location UL or lot no. Lot Idn Feet from the North/South line Feet from the East/West line County Section Township Range 17 24-S 33-E 455' SOUTH 1112' WEST LEA M

| UL or lot no.<br>C                      | Section<br>17            | Township<br>24–S       | Range<br>33–E  | Lot Idn<br>—         | Feet from the | North/South line<br>NORTH | Feet from the 2207' | East/West line | County<br>LEA |
|-----------------------------------------|--------------------------|------------------------|----------------|----------------------|---------------|---------------------------|---------------------|----------------|---------------|
| <sup>12</sup> Dedicated Acres<br>160.00 | <sup>13</sup> Joint or I | nfill <sup>14</sup> Co | nsolidation Co | le <sup>13</sup> Ord | er No.        | ·····                     |                     |                |               |

No allowable will be assigned to this completion until all interests have been consolidated or a non-standard unit has been approved by the division.