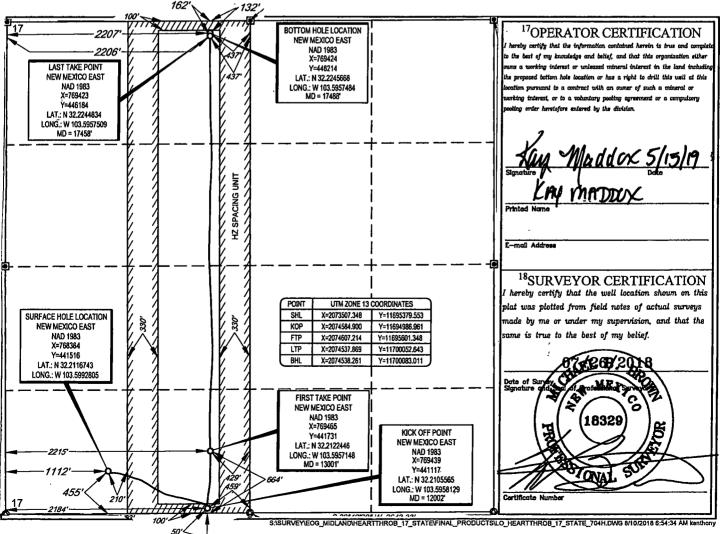

## WELL LOCATION AND ACREAGE DEDICATION PLAT <sup>1</sup>API Number <sup>2</sup>Pool Code Pool Name 98135 WC-025 G-09 S243310P; Upper Wolfcamp 30-025- **45139** <sup>4</sup>Property Code Property Name Well Number **HEARTTHROB 17 STATE** #704H 319771 OGRID No. <sup>8</sup>Operator Name <sup>9</sup>Elevation 7377 EOG RESOURCES, INC. 3546' <sup>10</sup>Surface Location UL or lot no. Lot Idn Feet from the North/South line Feet from the East/West line County Section Township Range 17 24-S 33-E 455' SOUTH 1112' WEST LEA M

| UL or lot no.<br>C                      | Section<br>17            | Township<br>24–S       | Range<br>33–E  | Lot Idn<br>—         | Feet from the | North/South line<br>NORTH | Feet from the 2207' | East/West line | County<br>LEA |
|-----------------------------------------|--------------------------|------------------------|----------------|----------------------|---------------|---------------------------|---------------------|----------------|---------------|
| <sup>12</sup> Dedicated Acres<br>160.00 | <sup>13</sup> Joint or I | nfill <sup>14</sup> Co | nsolidation Co | le <sup>13</sup> Ord | er No.        | ·····                     |                     |                |               |

No allowable will be assigned to this completion until all interests have been consolidated or a non-standard unit has been approved by the division.