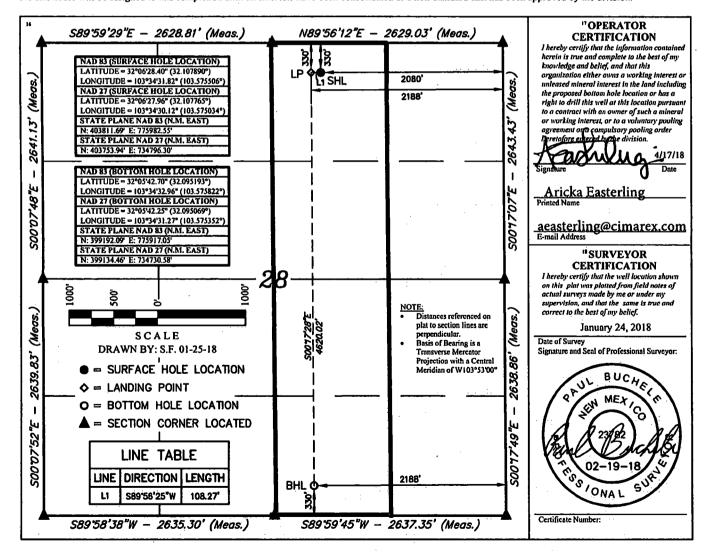

|                                       |               |                                                  |                                                                                                       | LUCATI                                | ON AND AC            | KEAGE DEDK                            | ATION FLA          | .1                     |  |                      |  |
|---------------------------------------|---------------|--------------------------------------------------|-------------------------------------------------------------------------------------------------------|---------------------------------------|----------------------|---------------------------------------|--------------------|------------------------|--|----------------------|--|
| 30-0                                  | 19994         |                                                  | <sup>3</sup> Pool Coffe<br><u>980 FY</u> <u>BOBCAT</u> <u>D</u> CAW; U.<br><sup>3</sup> Property Name |                                       |                      |                                       | Name<br>UN         | 2 WOLFCAMP             |  |                      |  |
| <sup>4</sup> Property Code<br>314104  |               |                                                  |                                                                                                       | S Property Name<br>CASCADE 28 FEDERAL |                      |                                       |                    |                        |  | • Well Number<br>76H |  |
| <sup>4</sup> OGRID N<br>215099        |               | <sup>9</sup> Operator Name<br>CIMAREX ENERGY CO. |                                                                                                       |                                       |                      |                                       |                    | * Elevation<br>3373.6' |  |                      |  |
|                                       |               |                                                  |                                                                                                       |                                       | "Surface             | Location                              |                    |                        |  |                      |  |
| UL or lot no.<br>B                    | Section<br>28 | Township<br>25S                                  | Range<br>33E                                                                                          | Lot Idn                               | Feet from the 330    | North/South line<br>NORTH             | Feet from the 2080 | East/W                 |  | County<br>LEA        |  |
|                                       |               |                                                  | u]                                                                                                    | Bottom H                              | ole Location 1       | If Different From                     | n Surface          |                        |  |                      |  |
| UL or lot no.<br>O                    | Section<br>28 | Township<br>25S                                  | Range<br>33E                                                                                          | Lot Idn<br>O                          | Feet from the<br>330 | North/South line<br>SOUTH             | Feet from the 2188 | East/We                |  | County<br>LEA        |  |
| 12 Dedicated Acres 13 Joint or Infill |               | <sup>14</sup> Conso                              | lidation Code                                                                                         | 15 Order No.                          |                      | · · · · · · · · · · · · · · · · · · · |                    |                        |  |                      |  |