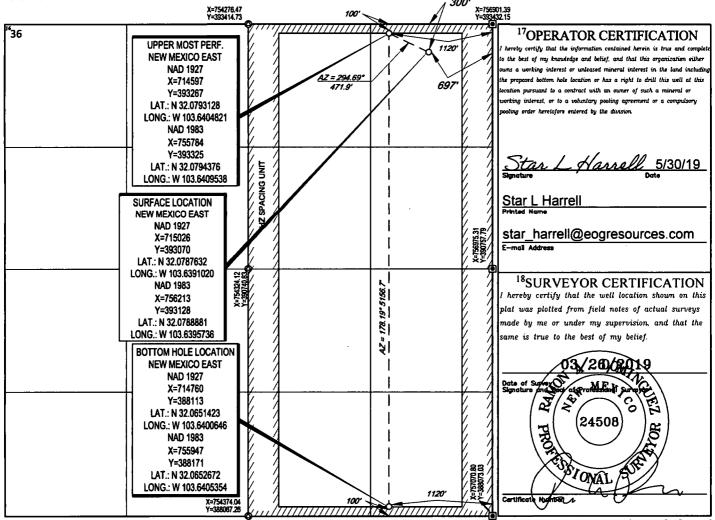

| <sup>1</sup> API Number                                      |                          |                          |                            | <sup>2</sup> Pool Code | n                                   | <sup>3</sup> Pool Name |               |                          |              |        |  |  |
|--------------------------------------------------------------|--------------------------|--------------------------|----------------------------|------------------------|-------------------------------------|------------------------|---------------|--------------------------|--------------|--------|--|--|
| 30-025- 46028                                                |                          |                          | 98158                      |                        | WC-25 G-09 S253236A; Upper Wolfcamp |                        |               |                          |              |        |  |  |
| <sup>4</sup> Property Code                                   |                          |                          | <sup>5</sup> Property Name |                        |                                     |                        |               | <sup>6</sup> Well Number |              |        |  |  |
| 325727                                                       |                          | QUIJOTE 2 STATE COM      |                            |                        |                                     |                        |               |                          | 713H         |        |  |  |
| OGRID No.                                                    |                          |                          | <sup>8</sup> Operator Name |                        |                                     |                        |               | <sup>9</sup> Elevation   |              |        |  |  |
| 7377                                                         |                          |                          |                            | EOG RESOURCES, INC.    |                                     |                        |               |                          | 3341'        |        |  |  |
| <sup>10</sup> Surface Location                               |                          |                          |                            |                        |                                     |                        |               |                          |              |        |  |  |
| UL or lot no.                                                | Section                  | Township                 | Range                      | Lot Idn                | Feet from the                       | North/South line       | Feet from the | Eas                      | st/West line | County |  |  |
| A                                                            | 2                        | 26-S                     | 32-E                       | -                      | 300'                                | NORTH                  | 697'          | EAST                     |              | LEA    |  |  |
| <sup>11</sup> Bottom Hole Location If Different From Surface |                          |                          |                            |                        |                                     |                        |               |                          |              |        |  |  |
| UL or lot no.                                                | Section                  | Township                 | Range                      | Lot Ida                | Feet from the                       | North/South line       | Feet from the | Ea                       | st/West line | County |  |  |
| Р                                                            | 2                        | 26-S                     | 32-E                       | -                      | 100'                                | SOUTH                  | 1120'         | EAS                      | ST           | LEA    |  |  |
| <sup>12</sup> Dedicated Acres<br>320.00                      | <sup>13</sup> Joint or 1 | infill <sup>14</sup> Cor | solidation Co              | de <sup>15</sup> Ord   | er No.                              |                        |               |                          |              |        |  |  |