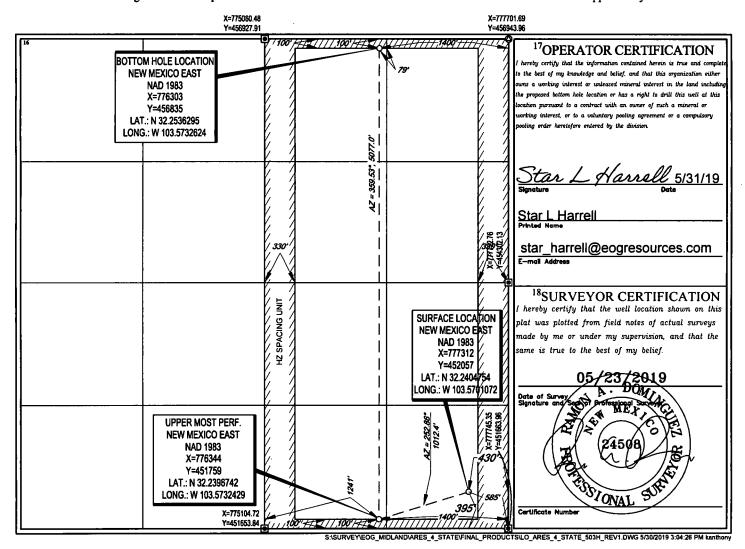

## WELL LOCATION AND ACREAGE DEDICATION PLAT

| API Number                                       |                          |                            |                | <sup>2</sup> Pool Code |               | <sup>3</sup> Pool Name |               |                |                          |  |
|--------------------------------------------------|--------------------------|----------------------------|----------------|------------------------|---------------|------------------------|---------------|----------------|--------------------------|--|
| 30-025-4-603 <b>8</b>                            |                          |                            |                | 59900                  |               | Triple X; Bone Spring  |               |                |                          |  |
| <sup>4</sup> Property Code                       |                          | <sup>5</sup> Property Name |                |                        |               |                        |               | 6V             | <sup>6</sup> Well Number |  |
| 317668                                           |                          | ARES 4 STATE               |                |                        |               |                        |               |                | #503H                    |  |
| <sup>7</sup> OGRID №.                            |                          | <sup>8</sup> Operator Name |                |                        |               |                        |               |                | <sup>9</sup> Elevation   |  |
| 7377                                             |                          | EOG RESOURCES, INC.        |                |                        |               |                        |               |                | 3584'                    |  |
| <sup>10</sup> Surface Location                   |                          |                            |                |                        |               |                        |               |                |                          |  |
| UL or lot no.                                    | Section                  | Township                   | Range          | Lot Idn                | Feet from the | North/South line       | Feet from the | East/West line | County                   |  |
| P                                                | 4                        | 24-S                       | 33-E           | _                      | 395'          | SOUTH                  | 430'          | EAST           | LEA                      |  |
| 11Bottom Hole Location If Different From Surface |                          |                            |                |                        |               |                        |               |                |                          |  |
| UL or lot no.                                    | Section                  | Township                   | Range          | Lot Idn                | Feet from the | North/South line       | Feet from the | East/West line | County                   |  |
| 2                                                | 4                        | 24-S                       | 33-E           | -                      | 100'          | NORTH                  | 1400'         | EAST           | LEA                      |  |
| <sup>12</sup> Dedicated Acres                    | <sup>13</sup> Joint or 1 | Infill 14Co                | nsolidation Co | de <sup>15</sup> Ore   | der No.       |                        |               | •              |                          |  |
| 320.06                                           |                          |                            |                |                        |               |                        |               |                |                          |  |