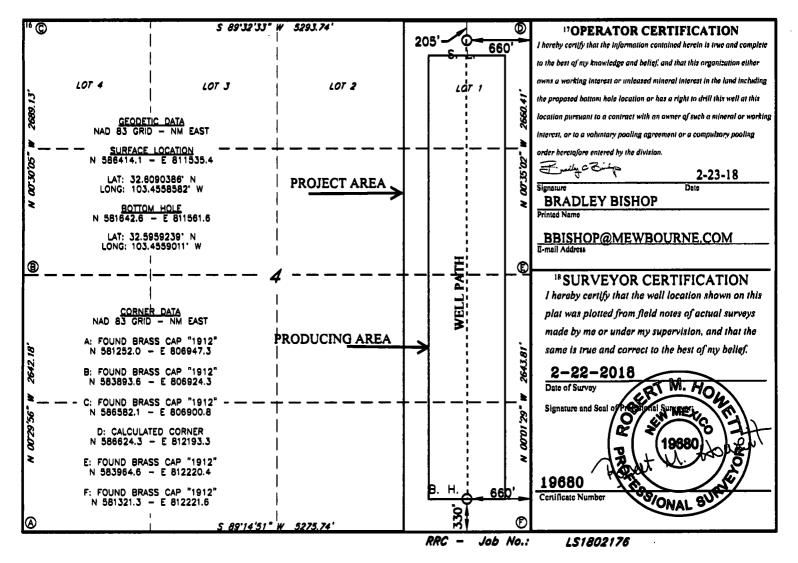

| District I<br>(623 N. French Dr., Hobb<br>Phone: (575) 393-6161 Fr<br>District II<br>811 S. First St., Artesia, N<br>Phone: (573) 748-1283 Fa<br>District III<br>(900 Rio Brazos Road, Az<br>Phone: (505) 334-6178 Fa<br>District IV<br>(220 S. St. Francis Dr., Sa<br>Phone: (505) 476-3460 Fa | Energ      | State of New Mexico<br>Energy, Minerals & Natural Resources Department<br>OIL CONSERVATION DIVISION<br>1220 South St. Francis Dr.<br>Santa Fe, NM 87505<br>ELL LOCATION AND A CREACE DEDICATION DIVISION<br>RECEIVED AMENDED REPOR |               |          |                                             |        |                               |               |                        |                                |        |
|-------------------------------------------------------------------------------------------------------------------------------------------------------------------------------------------------------------------------------------------------------------------------------------------------|------------|------------------------------------------------------------------------------------------------------------------------------------------------------------------------------------------------------------------------------------|---------------|----------|---------------------------------------------|--------|-------------------------------|---------------|------------------------|--------------------------------|--------|
|                                                                                                                                                                                                                                                                                                 |            |                                                                                                                                                                                                                                    | VELL L        |          |                                             | ACR    | EAGE DEDIC                    | ATION PLA     | <u> </u>               |                                |        |
| 30-025-                                                                                                                                                                                                                                                                                         |            | 2 Pool Codo<br>49685                                                                                                                                                                                                               |               |          | Pool Name<br>PEARL SOUTH BONE SPRING, Sourt |        |                               |               |                        |                                |        |
| <sup>4</sup> Property Code<br>324731                                                                                                                                                                                                                                                            |            |                                                                                                                                                                                                                                    | S             | AND CH   | SPrc<br>IUTE 4                              |        | orty Name<br>B2AP FEDERAL COM |               |                        | <sup>6</sup> Well Number<br>1H |        |
| 'OGRID NO.'<br>14744                                                                                                                                                                                                                                                                            |            |                                                                                                                                                                                                                                    | MEWBOURNE     |          |                                             |        | erator Name                   |               |                        | PElovation<br>3686'            |        |
|                                                                                                                                                                                                                                                                                                 |            |                                                                                                                                                                                                                                    |               |          | <sup>10</sup> Sur                           | face l | Location                      |               |                        |                                |        |
| UL or lot no.                                                                                                                                                                                                                                                                                   | Section    | Township                                                                                                                                                                                                                           | Range         | Lot Idn  | Feet from                                   | n tho  | North/South line              | Feet From the | East/West line<br>EAST |                                | County |
| 1                                                                                                                                                                                                                                                                                               | 4          | 20S                                                                                                                                                                                                                                | 35E           |          | 208                                         | 5      | NORTH                         | 660           |                        |                                | LEA    |
|                                                                                                                                                                                                                                                                                                 |            |                                                                                                                                                                                                                                    | 11            | Bottom 1 | Hole Loc                                    | ation  | If Different Fr               | om Surface    |                        |                                |        |
| UL or lot no.                                                                                                                                                                                                                                                                                   | Section    | Township                                                                                                                                                                                                                           | Range         | Lot Idn  | Foot from                                   | n the  | North/South line              | Foot from the | East/West line         |                                | County |
| P                                                                                                                                                                                                                                                                                               | 4          | 20S                                                                                                                                                                                                                                | 35E           |          | 330                                         | )      | SOUTH                         | 660           | EAST                   |                                | LEA    |
| <sup>12</sup> Dedicated Acres<br>160                                                                                                                                                                                                                                                            | i ið Joint | or Infill 4                                                                                                                                                                                                                        | Consolidation | Code IS  | Order No.                                   |        |                               |               |                        |                                |        |