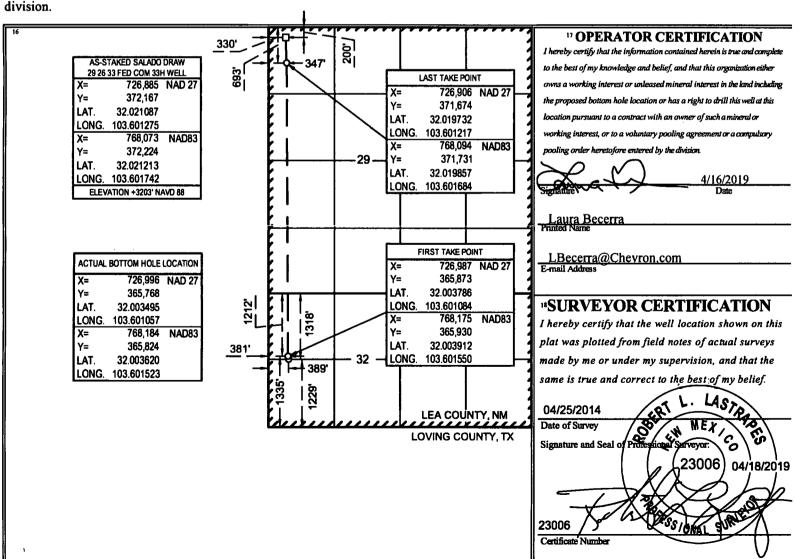

1000 Rio Brazos Road, Aztec, NM 87410 Phone: (505) 334-6178 Fax: (505) 334-6170

1220 S. St. Francis Dr., Santa Fe, NM 87505 Phone: (505) 476-3460 Fax: (505) 476-3462

E

12 Dedicated Acres

949.56

API Number

26 SOUTH

3 Joint or Infill

Consolidation Code

33 EAST, N.M.P.M.

State of New Mexico

Energy, Minerals & Natural Resources Department OIL CONSERVATION DIVISION

> 1220 South St. Francis Dr. Santa Fe, NM 87505

Form C-102 Revised August 1, 2011 Submit one copy to appropriate District Office

X AMENDED REPORT

LEA

"As-Drilled"

WEST

## WELL LOCATION AND ACREAGE DEDICATION PLAT

| 711 I Namber                                     |         | ,        | ouc                        | 1 Our Name                       |               |                  |               |                        |       |        |
|--------------------------------------------------|---------|----------|----------------------------|----------------------------------|---------------|------------------|---------------|------------------------|-------|--------|
| 30-025-42168                                     |         | 98307    | 7                          | NEEDMORE TANK; BONE SPRING POOL, |               |                  |               |                        |       |        |
| <sup>4</sup> Property Code                       |         |          | <sup>5</sup> Property Name |                                  |               |                  | Well Number   |                        |       |        |
| 313                                              | 764 3   | 14194    | SA                         | SALADO DRAW 29 26 33 FED COM     |               |                  |               | 33Н                    |       |        |
| OGRID No.                                        |         |          |                            | 8 Operator Name                  |               |                  |               | <sup>9</sup> Elevation |       |        |
| 4323                                             |         |          |                            | CHEVRON U.S.A. INC.              |               |                  |               |                        | 3203' |        |
| □ Surface Location                               |         |          |                            |                                  |               |                  |               |                        |       |        |
| UL or lot no.                                    | Section | Township | Range                      | Lot Idn                          | Feet from the | North/South line | Feet from the | East/West              | line  | County |
| D                                                | 29      | 26 SOUTH | 33 EAST, N.M.P.M.          |                                  | 200'          | NORTH            | 330'          | WEST                   |       | LEA    |
| " Bottom Hole Location If Different From Surface |         |          |                            |                                  |               |                  |               |                        |       |        |
| UL or lot no.                                    | Section | Township | Range                      | Lot Idn                          | Feet from the | North/South line | Feet from the | East/West              | line  | County |

No allowable will be assigned to this completion until all interests have been consolidated or a non-standard unit has been approved by the

<sup>15</sup> Order No.

1229

SOUTH

389

R-20300