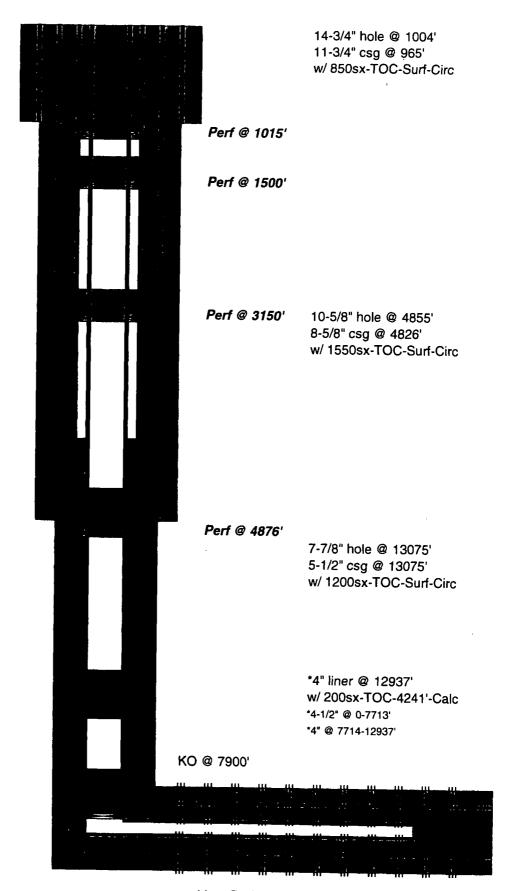

| <ul> <li>Submit          ↓ Copy To Appropriate District Office</li> </ul>                                                                           | State of New Mexico                                                                                             | Form C-103                                                                                                                                                                                                                                                                                                                                                                                                                                                                                                                                                                                                                                                                                                                                                                                                                                                                                                                                                                                                                                                                                                                                                                                                                                                                                                                                                                                                                                                                                                                                                                                                                                                                                                                                                                                                                                                                                                                                                                                                                                                                                                                    |
|-----------------------------------------------------------------------------------------------------------------------------------------------------|-----------------------------------------------------------------------------------------------------------------|-------------------------------------------------------------------------------------------------------------------------------------------------------------------------------------------------------------------------------------------------------------------------------------------------------------------------------------------------------------------------------------------------------------------------------------------------------------------------------------------------------------------------------------------------------------------------------------------------------------------------------------------------------------------------------------------------------------------------------------------------------------------------------------------------------------------------------------------------------------------------------------------------------------------------------------------------------------------------------------------------------------------------------------------------------------------------------------------------------------------------------------------------------------------------------------------------------------------------------------------------------------------------------------------------------------------------------------------------------------------------------------------------------------------------------------------------------------------------------------------------------------------------------------------------------------------------------------------------------------------------------------------------------------------------------------------------------------------------------------------------------------------------------------------------------------------------------------------------------------------------------------------------------------------------------------------------------------------------------------------------------------------------------------------------------------------------------------------------------------------------------|
| District I (575) 393-6161                                                                                                                           | Energy, Minerals and Natural Resources                                                                          | Revised July 18, 2013                                                                                                                                                                                                                                                                                                                                                                                                                                                                                                                                                                                                                                                                                                                                                                                                                                                                                                                                                                                                                                                                                                                                                                                                                                                                                                                                                                                                                                                                                                                                                                                                                                                                                                                                                                                                                                                                                                                                                                                                                                                                                                         |
| 1625 N. French Dr., Hobbs, NM 88240                                                                                                                 |                                                                                                                 | WELL API NO.<br>30-025-41496                                                                                                                                                                                                                                                                                                                                                                                                                                                                                                                                                                                                                                                                                                                                                                                                                                                                                                                                                                                                                                                                                                                                                                                                                                                                                                                                                                                                                                                                                                                                                                                                                                                                                                                                                                                                                                                                                                                                                                                                                                                                                                  |
| <u>District II</u> – (575) 748-1283<br>811 S. First St., Artesia, NM 88210                                                                          | OIL CONSERVATION DIVISION                                                                                       | 5. Indicate Type of Lease                                                                                                                                                                                                                                                                                                                                                                                                                                                                                                                                                                                                                                                                                                                                                                                                                                                                                                                                                                                                                                                                                                                                                                                                                                                                                                                                                                                                                                                                                                                                                                                                                                                                                                                                                                                                                                                                                                                                                                                                                                                                                                     |
| District III - (505) 334-6178                                                                                                                       | 1220 South St. Francis 🔼                                                                                        | STATE   FEE                                                                                                                                                                                                                                                                                                                                                                                                                                                                                                                                                                                                                                                                                                                                                                                                                                                                                                                                                                                                                                                                                                                                                                                                                                                                                                                                                                                                                                                                                                                                                                                                                                                                                                                                                                                                                                                                                                                                                                                                                                                                                                                   |
| 1000 Rio Brazos Rd., Aztec, NM 87410<br><u>District IV</u> – (505) 476-3460                                                                         | Santa Fe, NM 875                                                                                                | 6. State Oil & Gas Lease No.                                                                                                                                                                                                                                                                                                                                                                                                                                                                                                                                                                                                                                                                                                                                                                                                                                                                                                                                                                                                                                                                                                                                                                                                                                                                                                                                                                                                                                                                                                                                                                                                                                                                                                                                                                                                                                                                                                                                                                                                                                                                                                  |
| 1220 S. St. Francis Dr., Santa Fe, NM                                                                                                               | S 8                                                                                                             |                                                                                                                                                                                                                                                                                                                                                                                                                                                                                                                                                                                                                                                                                                                                                                                                                                                                                                                                                                                                                                                                                                                                                                                                                                                                                                                                                                                                                                                                                                                                                                                                                                                                                                                                                                                                                                                                                                                                                                                                                                                                                                                               |
| SUNDRY NOT                                                                                                                                          | TICES AND REPORTS ON WELD  OSALS TO DRILL OR TO DEEPEN TO LUG BOOK TO DICATION FOR PERMIT" (FORM CONT) FOR SUCH | 7. Lease Name or Unit Agreement Name                                                                                                                                                                                                                                                                                                                                                                                                                                                                                                                                                                                                                                                                                                                                                                                                                                                                                                                                                                                                                                                                                                                                                                                                                                                                                                                                                                                                                                                                                                                                                                                                                                                                                                                                                                                                                                                                                                                                                                                                                                                                                          |
| (DO NOT USE THIS FORM FOR PROPO                                                                                                                     | OSALS TO DRILL OR TO DEEPEN A LUG BOOK TO A                                                                     |                                                                                                                                                                                                                                                                                                                                                                                                                                                                                                                                                                                                                                                                                                                                                                                                                                                                                                                                                                                                                                                                                                                                                                                                                                                                                                                                                                                                                                                                                                                                                                                                                                                                                                                                                                                                                                                                                                                                                                                                                                                                                                                               |
| DIFFERENT RESERVOIR. USE "APPL" PROPOSALS.)                                                                                                         | ICATION FOR PERMIT" (FORM COM) FOR WICH                                                                         | Anderson 35                                                                                                                                                                                                                                                                                                                                                                                                                                                                                                                                                                                                                                                                                                                                                                                                                                                                                                                                                                                                                                                                                                                                                                                                                                                                                                                                                                                                                                                                                                                                                                                                                                                                                                                                                                                                                                                                                                                                                                                                                                                                                                                   |
| 1. Type of Well: Oil Well                                                                                                                           | Gas Well Other                                                                                                  | 8. Well Number 2H                                                                                                                                                                                                                                                                                                                                                                                                                                                                                                                                                                                                                                                                                                                                                                                                                                                                                                                                                                                                                                                                                                                                                                                                                                                                                                                                                                                                                                                                                                                                                                                                                                                                                                                                                                                                                                                                                                                                                                                                                                                                                                             |
| 2. Name of Operator                                                                                                                                 |                                                                                                                 | 9. OGRID Number                                                                                                                                                                                                                                                                                                                                                                                                                                                                                                                                                                                                                                                                                                                                                                                                                                                                                                                                                                                                                                                                                                                                                                                                                                                                                                                                                                                                                                                                                                                                                                                                                                                                                                                                                                                                                                                                                                                                                                                                                                                                                                               |
|                                                                                                                                                     | Attack WTP LP                                                                                                   | 192463 16696                                                                                                                                                                                                                                                                                                                                                                                                                                                                                                                                                                                                                                                                                                                                                                                                                                                                                                                                                                                                                                                                                                                                                                                                                                                                                                                                                                                                                                                                                                                                                                                                                                                                                                                                                                                                                                                                                                                                                                                                                                                                                                                  |
| 3. Address of Operator                                                                                                                              | 50250 M.H. J. TV 70710                                                                                          | 10. Pool name or Wildcat                                                                                                                                                                                                                                                                                                                                                                                                                                                                                                                                                                                                                                                                                                                                                                                                                                                                                                                                                                                                                                                                                                                                                                                                                                                                                                                                                                                                                                                                                                                                                                                                                                                                                                                                                                                                                                                                                                                                                                                                                                                                                                      |
|                                                                                                                                                     | 50250 Midland, TX 79710                                                                                         | Bilbrey Delaware                                                                                                                                                                                                                                                                                                                                                                                                                                                                                                                                                                                                                                                                                                                                                                                                                                                                                                                                                                                                                                                                                                                                                                                                                                                                                                                                                                                                                                                                                                                                                                                                                                                                                                                                                                                                                                                                                                                                                                                                                                                                                                              |
| 4. Well Location  Unit Letter M: 660 feet from the South line and 150 feet from the west line                                                       |                                                                                                                 |                                                                                                                                                                                                                                                                                                                                                                                                                                                                                                                                                                                                                                                                                                                                                                                                                                                                                                                                                                                                                                                                                                                                                                                                                                                                                                                                                                                                                                                                                                                                                                                                                                                                                                                                                                                                                                                                                                                                                                                                                                                                                                                               |
| Oint Letter                                                                                                                                         |                                                                                                                 |                                                                                                                                                                                                                                                                                                                                                                                                                                                                                                                                                                                                                                                                                                                                                                                                                                                                                                                                                                                                                                                                                                                                                                                                                                                                                                                                                                                                                                                                                                                                                                                                                                                                                                                                                                                                                                                                                                                                                                                                                                                                                                                               |
| Section 35 Township 215 Range 32E NMPM County Lea                                                                                                   |                                                                                                                 |                                                                                                                                                                                                                                                                                                                                                                                                                                                                                                                                                                                                                                                                                                                                                                                                                                                                                                                                                                                                                                                                                                                                                                                                                                                                                                                                                                                                                                                                                                                                                                                                                                                                                                                                                                                                                                                                                                                                                                                                                                                                                                                               |
| 11. Elevation (Show whether DR, RKB, RT, GR, etc.)                                                                                                  |                                                                                                                 |                                                                                                                                                                                                                                                                                                                                                                                                                                                                                                                                                                                                                                                                                                                                                                                                                                                                                                                                                                                                                                                                                                                                                                                                                                                                                                                                                                                                                                                                                                                                                                                                                                                                                                                                                                                                                                                                                                                                                                                                                                                                                                                               |
| <u> San Jawa Jawa Marina da San Ay in San San San San San San San San San Sa</u>                                                                    | 368,                                                                                                            | المحمد المستقد المستق |
| 10. Charle America's to Demanda Indiana National States Demand on Other Date                                                                        |                                                                                                                 |                                                                                                                                                                                                                                                                                                                                                                                                                                                                                                                                                                                                                                                                                                                                                                                                                                                                                                                                                                                                                                                                                                                                                                                                                                                                                                                                                                                                                                                                                                                                                                                                                                                                                                                                                                                                                                                                                                                                                                                                                                                                                                                               |
| 12. Check Appropriate Box to Indicate Nature of Notice, Report or Other Data                                                                        |                                                                                                                 |                                                                                                                                                                                                                                                                                                                                                                                                                                                                                                                                                                                                                                                                                                                                                                                                                                                                                                                                                                                                                                                                                                                                                                                                                                                                                                                                                                                                                                                                                                                                                                                                                                                                                                                                                                                                                                                                                                                                                                                                                                                                                                                               |
| NOTICE OF INTENTION TO: SUBSEQUENT REPORT OF:                                                                                                       |                                                                                                                 |                                                                                                                                                                                                                                                                                                                                                                                                                                                                                                                                                                                                                                                                                                                                                                                                                                                                                                                                                                                                                                                                                                                                                                                                                                                                                                                                                                                                                                                                                                                                                                                                                                                                                                                                                                                                                                                                                                                                                                                                                                                                                                                               |
| PERFORM REMEDIAL WORK   PLUG AND ABANDON   REMEDIAL WORK   ALTERING CASING                                                                          |                                                                                                                 |                                                                                                                                                                                                                                                                                                                                                                                                                                                                                                                                                                                                                                                                                                                                                                                                                                                                                                                                                                                                                                                                                                                                                                                                                                                                                                                                                                                                                                                                                                                                                                                                                                                                                                                                                                                                                                                                                                                                                                                                                                                                                                                               |
| TEMPORARILY ABANDON                                                                                                                                 |                                                                                                                 |                                                                                                                                                                                                                                                                                                                                                                                                                                                                                                                                                                                                                                                                                                                                                                                                                                                                                                                                                                                                                                                                                                                                                                                                                                                                                                                                                                                                                                                                                                                                                                                                                                                                                                                                                                                                                                                                                                                                                                                                                                                                                                                               |
| PULL OR ALTER CASING ☐ MULTIPLE COMPL ☐ CASING/CEMENT JOB ☐                                                                                         |                                                                                                                 |                                                                                                                                                                                                                                                                                                                                                                                                                                                                                                                                                                                                                                                                                                                                                                                                                                                                                                                                                                                                                                                                                                                                                                                                                                                                                                                                                                                                                                                                                                                                                                                                                                                                                                                                                                                                                                                                                                                                                                                                                                                                                                                               |
| DOWNHOLE COMMINGLE                                                                                                                                  |                                                                                                                 |                                                                                                                                                                                                                                                                                                                                                                                                                                                                                                                                                                                                                                                                                                                                                                                                                                                                                                                                                                                                                                                                                                                                                                                                                                                                                                                                                                                                                                                                                                                                                                                                                                                                                                                                                                                                                                                                                                                                                                                                                                                                                                                               |
| CLOSED-LOOP SYSTEM                                                                                                                                  | - I                                                                                                             | _                                                                                                                                                                                                                                                                                                                                                                                                                                                                                                                                                                                                                                                                                                                                                                                                                                                                                                                                                                                                                                                                                                                                                                                                                                                                                                                                                                                                                                                                                                                                                                                                                                                                                                                                                                                                                                                                                                                                                                                                                                                                                                                             |
| OTHER:                                                                                                                                              | OTHER:                                                                                                          |                                                                                                                                                                                                                                                                                                                                                                                                                                                                                                                                                                                                                                                                                                                                                                                                                                                                                                                                                                                                                                                                                                                                                                                                                                                                                                                                                                                                                                                                                                                                                                                                                                                                                                                                                                                                                                                                                                                                                                                                                                                                                                                               |
| 13. Describe proposed or completed operations. (Clearly state all pertinent details, and give pertinent dates, including estimated date             |                                                                                                                 |                                                                                                                                                                                                                                                                                                                                                                                                                                                                                                                                                                                                                                                                                                                                                                                                                                                                                                                                                                                                                                                                                                                                                                                                                                                                                                                                                                                                                                                                                                                                                                                                                                                                                                                                                                                                                                                                                                                                                                                                                                                                                                                               |
| of starting any proposed work). SEE RULE 19.15.7.14 NMAC. For Multiple Completions: Attach wellbore diagram of proposed completion or recompletion. |                                                                                                                 |                                                                                                                                                                                                                                                                                                                                                                                                                                                                                                                                                                                                                                                                                                                                                                                                                                                                                                                                                                                                                                                                                                                                                                                                                                                                                                                                                                                                                                                                                                                                                                                                                                                                                                                                                                                                                                                                                                                                                                                                                                                                                                                               |
| TD-13075'M 8602'V PBTD-12885'M 8602'V Perfs-8508-12860'M                                                                                            |                                                                                                                 |                                                                                                                                                                                                                                                                                                                                                                                                                                                                                                                                                                                                                                                                                                                                                                                                                                                                                                                                                                                                                                                                                                                                                                                                                                                                                                                                                                                                                                                                                                                                                                                                                                                                                                                                                                                                                                                                                                                                                                                                                                                                                                                               |
| 11-3/4" csg @ 965' w/ 850sx, 14-3/4" hole, TOC-Surf Circ                                                                                            |                                                                                                                 |                                                                                                                                                                                                                                                                                                                                                                                                                                                                                                                                                                                                                                                                                                                                                                                                                                                                                                                                                                                                                                                                                                                                                                                                                                                                                                                                                                                                                                                                                                                                                                                                                                                                                                                                                                                                                                                                                                                                                                                                                                                                                                                               |
| 8-5/8" csg @ 4826' w/ 1550sx, 10-5/8" hole, TOC-Surf-Circ                                                                                           |                                                                                                                 |                                                                                                                                                                                                                                                                                                                                                                                                                                                                                                                                                                                                                                                                                                                                                                                                                                                                                                                                                                                                                                                                                                                                                                                                                                                                                                                                                                                                                                                                                                                                                                                                                                                                                                                                                                                                                                                                                                                                                                                                                                                                                                                               |
| 5-1/2" csg @ 13075' w/ 1200sx, 7-7/8" hole, TOC-Surf-Circ                                                                                           |                                                                                                                 |                                                                                                                                                                                                                                                                                                                                                                                                                                                                                                                                                                                                                                                                                                                                                                                                                                                                                                                                                                                                                                                                                                                                                                                                                                                                                                                                                                                                                                                                                                                                                                                                                                                                                                                                                                                                                                                                                                                                                                                                                                                                                                                               |
| 4"-4-1/2" csg @ 12937' w/ 200sx, TOC-4241'-Calc                                                                                                     |                                                                                                                 |                                                                                                                                                                                                                                                                                                                                                                                                                                                                                                                                                                                                                                                                                                                                                                                                                                                                                                                                                                                                                                                                                                                                                                                                                                                                                                                                                                                                                                                                                                                                                                                                                                                                                                                                                                                                                                                                                                                                                                                                                                                                                                                               |
| 5-1/2 csg @ 13075 W/ 1200sx, 7-7/8 noie, 10c-surr-circ 4"-4-1/2" csg @ 12937' w/ 200sx, TOC-4241'-Calc                                              |                                                                                                                 |                                                                                                                                                                                                                                                                                                                                                                                                                                                                                                                                                                                                                                                                                                                                                                                                                                                                                                                                                                                                                                                                                                                                                                                                                                                                                                                                                                                                                                                                                                                                                                                                                                                                                                                                                                                                                                                                                                                                                                                                                                                                                                                               |
| 1. RIH & set CIBP @ 7700' w/ 25sx cmt to 7450' 2. M&P 25sx cmt @ 6880-6630' WOC-Tag                                                                 |                                                                                                                 |                                                                                                                                                                                                                                                                                                                                                                                                                                                                                                                                                                                                                                                                                                                                                                                                                                                                                                                                                                                                                                                                                                                                                                                                                                                                                                                                                                                                                                                                                                                                                                                                                                                                                                                                                                                                                                                                                                                                                                                                                                                                                                                               |
|                                                                                                                                                     | sqz 30sx cmt to 4650' WOC-Tag                                                                                   | OFA                                                                                                                                                                                                                                                                                                                                                                                                                                                                                                                                                                                                                                                                                                                                                                                                                                                                                                                                                                                                                                                                                                                                                                                                                                                                                                                                                                                                                                                                                                                                                                                                                                                                                                                                                                                                                                                                                                                                                                                                                                                                                                                           |
| 4. Perf @ 3150', sqz 25sx cmt to 3000' WOC-Tag                                                                                                      |                                                                                                                 |                                                                                                                                                                                                                                                                                                                                                                                                                                                                                                                                                                                                                                                                                                                                                                                                                                                                                                                                                                                                                                                                                                                                                                                                                                                                                                                                                                                                                                                                                                                                                                                                                                                                                                                                                                                                                                                                                                                                                                                                                                                                                                                               |
| 5. Perf @ 1500', sqz 25sx cmt to 1350' WOC-Tag                                                                                                      |                                                                                                                 |                                                                                                                                                                                                                                                                                                                                                                                                                                                                                                                                                                                                                                                                                                                                                                                                                                                                                                                                                                                                                                                                                                                                                                                                                                                                                                                                                                                                                                                                                                                                                                                                                                                                                                                                                                                                                                                                                                                                                                                                                                                                                                                               |
| 6. Perf @ 1015', sqz 125sx cmt to Surface                                                                                                           |                                                                                                                 |                                                                                                                                                                                                                                                                                                                                                                                                                                                                                                                                                                                                                                                                                                                                                                                                                                                                                                                                                                                                                                                                                                                                                                                                                                                                                                                                                                                                                                                                                                                                                                                                                                                                                                                                                                                                                                                                                                                                                                                                                                                                                                                               |
|                                                                                                                                                     | •                                                                                                               |                                                                                                                                                                                                                                                                                                                                                                                                                                                                                                                                                                                                                                                                                                                                                                                                                                                                                                                                                                                                                                                                                                                                                                                                                                                                                                                                                                                                                                                                                                                                                                                                                                                                                                                                                                                                                                                                                                                                                                                                                                                                                                                               |
|                                                                                                                                                     | sqz 125sx cmt to Surface<br>een plugs – Above ground steel tanks will be utilized                               |                                                                                                                                                                                                                                                                                                                                                                                                                                                                                                                                                                                                                                                                                                                                                                                                                                                                                                                                                                                                                                                                                                                                                                                                                                                                                                                                                                                                                                                                                                                                                                                                                                                                                                                                                                                                                                                                                                                                                                                                                                                                                                                               |
|                                                                                                                                                     | •                                                                                                               |                                                                                                                                                                                                                                                                                                                                                                                                                                                                                                                                                                                                                                                                                                                                                                                                                                                                                                                                                                                                                                                                                                                                                                                                                                                                                                                                                                                                                                                                                                                                                                                                                                                                                                                                                                                                                                                                                                                                                                                                                                                                                                                               |
| 10# MLF betwe                                                                                                                                       | een plugs – Above ground steel tanks will be utilized                                                           |                                                                                                                                                                                                                                                                                                                                                                                                                                                                                                                                                                                                                                                                                                                                                                                                                                                                                                                                                                                                                                                                                                                                                                                                                                                                                                                                                                                                                                                                                                                                                                                                                                                                                                                                                                                                                                                                                                                                                                                                                                                                                                                               |
|                                                                                                                                                     | •                                                                                                               | ·                                                                                                                                                                                                                                                                                                                                                                                                                                                                                                                                                                                                                                                                                                                                                                                                                                                                                                                                                                                                                                                                                                                                                                                                                                                                                                                                                                                                                                                                                                                                                                                                                                                                                                                                                                                                                                                                                                                                                                                                                                                                                                                             |
| 10# MLF betwe                                                                                                                                       | een plugs – Above ground steel tanks will be utilized                                                           |                                                                                                                                                                                                                                                                                                                                                                                                                                                                                                                                                                                                                                                                                                                                                                                                                                                                                                                                                                                                                                                                                                                                                                                                                                                                                                                                                                                                                                                                                                                                                                                                                                                                                                                                                                                                                                                                                                                                                                                                                                                                                                                               |
| Spud Date:                                                                                                                                          | een plugs – Above ground steel tanks will be utilized  Rig Release Date:                                        |                                                                                                                                                                                                                                                                                                                                                                                                                                                                                                                                                                                                                                                                                                                                                                                                                                                                                                                                                                                                                                                                                                                                                                                                                                                                                                                                                                                                                                                                                                                                                                                                                                                                                                                                                                                                                                                                                                                                                                                                                                                                                                                               |
| Spud Date:                                                                                                                                          | een plugs – Above ground steel tanks will be utilized                                                           |                                                                                                                                                                                                                                                                                                                                                                                                                                                                                                                                                                                                                                                                                                                                                                                                                                                                                                                                                                                                                                                                                                                                                                                                                                                                                                                                                                                                                                                                                                                                                                                                                                                                                                                                                                                                                                                                                                                                                                                                                                                                                                                               |
| Spud Date:                                                                                                                                          | een plugs – Above ground steel tanks will be utilized  Rig Release Date:                                        | dge and belief.                                                                                                                                                                                                                                                                                                                                                                                                                                                                                                                                                                                                                                                                                                                                                                                                                                                                                                                                                                                                                                                                                                                                                                                                                                                                                                                                                                                                                                                                                                                                                                                                                                                                                                                                                                                                                                                                                                                                                                                                                                                                                                               |
| Spud Date:                                                                                                                                          | een plugs – Above ground steel tanks will be utilized  Rig Release Date:                                        | dge and belief.                                                                                                                                                                                                                                                                                                                                                                                                                                                                                                                                                                                                                                                                                                                                                                                                                                                                                                                                                                                                                                                                                                                                                                                                                                                                                                                                                                                                                                                                                                                                                                                                                                                                                                                                                                                                                                                                                                                                                                                                                                                                                                               |
| Spud Date:  I hereby certify that the information  SIGNATURE                                                                                        | Rig Release Date:  n above is true and complete to the best of my knowled  TITLE Sr. Regulatory Advi            | dge and belief.                                                                                                                                                                                                                                                                                                                                                                                                                                                                                                                                                                                                                                                                                                                                                                                                                                                                                                                                                                                                                                                                                                                                                                                                                                                                                                                                                                                                                                                                                                                                                                                                                                                                                                                                                                                                                                                                                                                                                                                                                                                                                                               |
| Spud Date:  I hereby certify that the information                                                                                                   | Rig Release Date:  n above is true and complete to the best of my knowled  TITLE Sr. Regulatory Advi            | dge and belief.                                                                                                                                                                                                                                                                                                                                                                                                                                                                                                                                                                                                                                                                                                                                                                                                                                                                                                                                                                                                                                                                                                                                                                                                                                                                                                                                                                                                                                                                                                                                                                                                                                                                                                                                                                                                                                                                                                                                                                                                                                                                                                               |
| Spud Date:  I hereby certify that the information  SIGNATURE  Type or print name                                                                    | Rig Release Date:  n above is true and complete to the best of my knowled  TITLE Sr. Regulatory Advi            | dge and belief.                                                                                                                                                                                                                                                                                                                                                                                                                                                                                                                                                                                                                                                                                                                                                                                                                                                                                                                                                                                                                                                                                                                                                                                                                                                                                                                                                                                                                                                                                                                                                                                                                                                                                                                                                                                                                                                                                                                                                                                                                                                                                                               |
| Spud Date:  I hereby certify that the information SIGNATURE  Type or print name                                                                     | Rig Release Date:  TITLE Sr. Regulatory Advivant E-mail address: david steward                                  | dge and belief.  Sor DATE 5 6 19  1@oxy.com PHONE: 432-685-5717                                                                                                                                                                                                                                                                                                                                                                                                                                                                                                                                                                                                                                                                                                                                                                                                                                                                                                                                                                                                                                                                                                                                                                                                                                                                                                                                                                                                                                                                                                                                                                                                                                                                                                                                                                                                                                                                                                                                                                                                                                                               |
| Spud Date:  I hereby certify that the information  SIGNATURE  Type or print name                                                                    | Rig Release Date:  n above is true and complete to the best of my knowled  TITLE Sr. Regulatory Advi            | dge and belief.  Sor DATE 5 6 19  1@oxy.com PHONE: 432-685-5717                                                                                                                                                                                                                                                                                                                                                                                                                                                                                                                                                                                                                                                                                                                                                                                                                                                                                                                                                                                                                                                                                                                                                                                                                                                                                                                                                                                                                                                                                                                                                                                                                                                                                                                                                                                                                                                                                                                                                                                                                                                               |