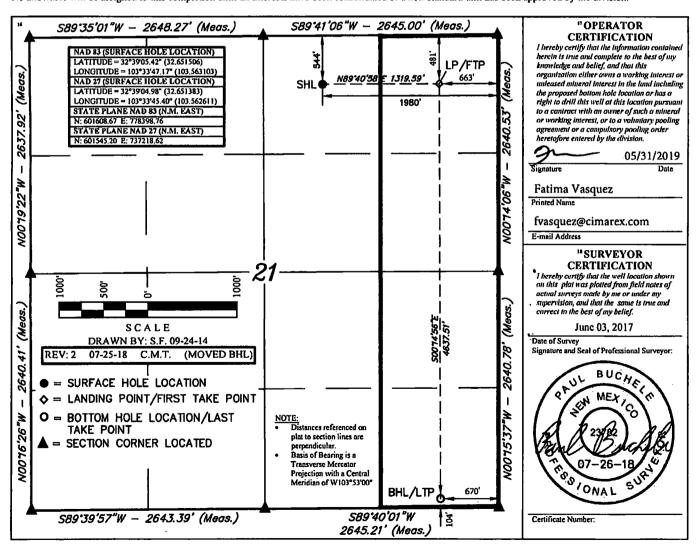

State of New Mexico Energy, Minerals & Natural Resources Department
OIL CONSERVATION DIVISION
District Office

1220 South St. Francis Dr. 5 Santa Fe, NM 87505

Form C-102 Revised August 1, 2011

■ AMENDED REPORT

LEA

WELL LOCATION AND ACREAGE DEDICATION PLAT

North/South line

Feet from the

1980

East/West line

**EAST** 

| <sup>1</sup> API Number<br>30-025-45054 | 50460 Pool Code | Quail Ridge; Bone Spring             |                        |  |
|-----------------------------------------|-----------------|--------------------------------------|------------------------|--|
| Property Code<br>322219                 |                 | Property Name<br>RO RIDGE 21 FEDERAL | Well Number            |  |
| <sup>†</sup> OGRID No.<br>215099        |                 | Operator Name<br>REX ENERGY CO.      | ' Elevation<br>3760.4' |  |

NORTH 544

Feet from the

Lot Idn

|   | "Bottom Hole Location If Different From Surface |               |                              |              |                |                      |                           |                      |                        |               |  |  |
|---|-------------------------------------------------|---------------|------------------------------|--------------|----------------|----------------------|---------------------------|----------------------|------------------------|---------------|--|--|
| Γ | UL or lot no.<br>P                              | Section<br>21 | Township<br>19S              | Range<br>34E | Lot Idn        | Feet from the<br>104 | North/South line<br>SOUTH | Feet from the<br>670 | Enst/West line<br>EAST | County<br>LEA |  |  |
| Γ | 12 Dedicated Acre                               | es I          | <sup>3</sup> Joint or Infill | H Cons       | olidation Code | 15 Order No.         |                           |                      |                        |               |  |  |

Surface Location

No allowable will be assigned to this completion until all interests have been consolidated or a non-standard unit has been approved by the division.