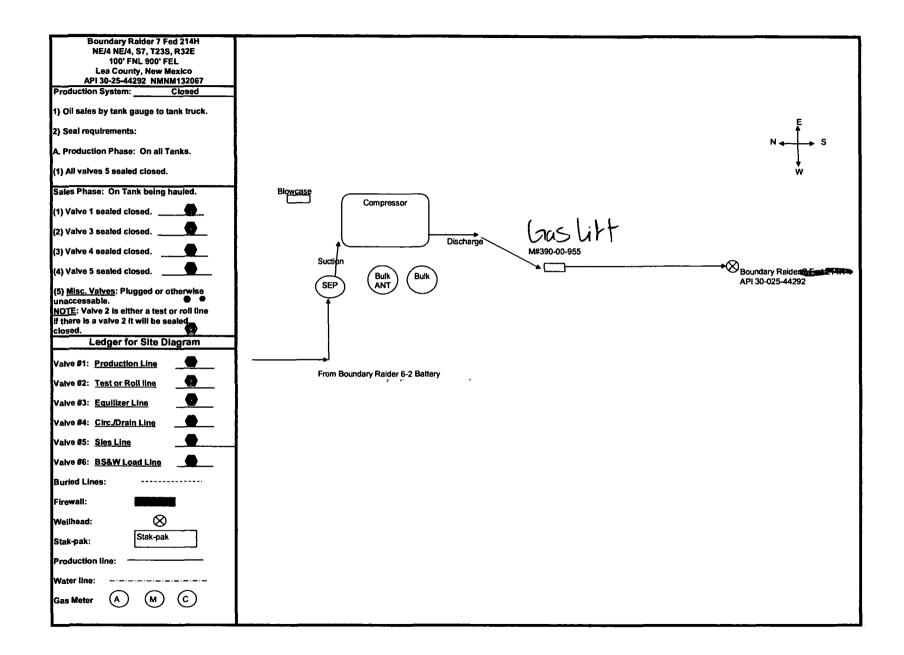

#### Oil & Gas metering:

The central tank battery, Boundary Raider 6 Fed 2H CTB, is located in SECION 7, T23S-R32E N.M.P.M., LEA County, New Mexico.

Each well is routed to its own 3-phase separator where the full well stream is separated into gas, oil, and water streams. For each well, after separation, gas is measured with an independent, designated orifice meter for allocation, then flows into a gas production line where it is combined with gas from the other wells and flows through a gas sales meter(s). The oil from the 3-phase separator is measured with an independent, designated Micro Motion Coriolis Meter for allocation. It then combines with the oil production from the other wells, flows into the heater treater(s), then into the Ultra-Low Pressure Separator(s) (ULPS), and into one of the oil tanks. The oil is then pumped out of the common tanks to an oil sales meter (LACT unit). The water from the 3-phase separator is measured with an independent, designated Mag meter for allocation, combines with the water from the other wells, then flows into the gun barrel, and into one of the produced water tanks. Flash gas that exits the heater treater(s) and ULPS(s) flows to the Vapor Recovery Unit (VRU). After exiting the VRU, the gas will be measured through a designated orifice meter for monthly oil allocation.

#### **Process and Flow Descriptions:**

The flow of produced fluids is described above and shown in detail on the enclosed facility diagram, along with a description of each vessel and map which shows the lease boundaries, location of wells, facility, and gas sales meter.