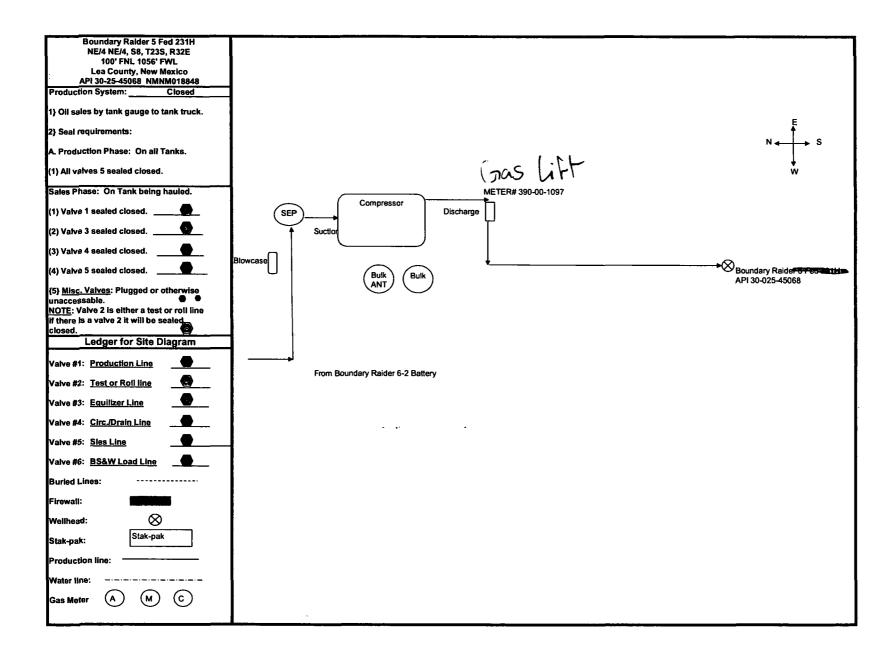

#### Oil & Gas metering:

The central tank battery, Boundary Raider 6 Fed 2H CTB, is located in SECION 7, T23S-R32E N.M.P.M., LEA County, New Mexico.

Each well is routed to its own 3-phase separator where the full well stream is separated into gas, oil, and water streams. For each well, after separation, gas is measured with an independent, designated orifice meter for allocation, then flows into a gas production line where it is combined with gas from the other wells and flows through a gas sales meter(s). The oil from the 3-phase separator is measured with an independent, designated Micro Motion Coriolis Meter for allocation. It then combines with the oil production from the other wells, flows into the heater treater(s), then into the Ultra-Low Pressure Separator(s) (ULPS), and into one of the oil tanks. The oil is then pumped out of the common tanks to an oil sales meter (LACT unit). The water from the 3-phase separator is measured with an independent, designated Mag meter for allocation, combines with the water from the other wells, then flows into the gun barrel, and into one of the produced water tanks. Flash gas that exits the heater treater(s) and ULPS(s) flows to the Vapor Recovery Unit (VRU). After exiting the VRU, the gas will be measured through a designated orifice meter for monthly oil allocation.

#### **Process and Flow Descriptions:**

The flow of produced fluids is described above and shown in detail on the enclosed facility diagram, along with a description of each vessel and map which shows the lease boundaries, location of wells, facility, and gas sales meter.