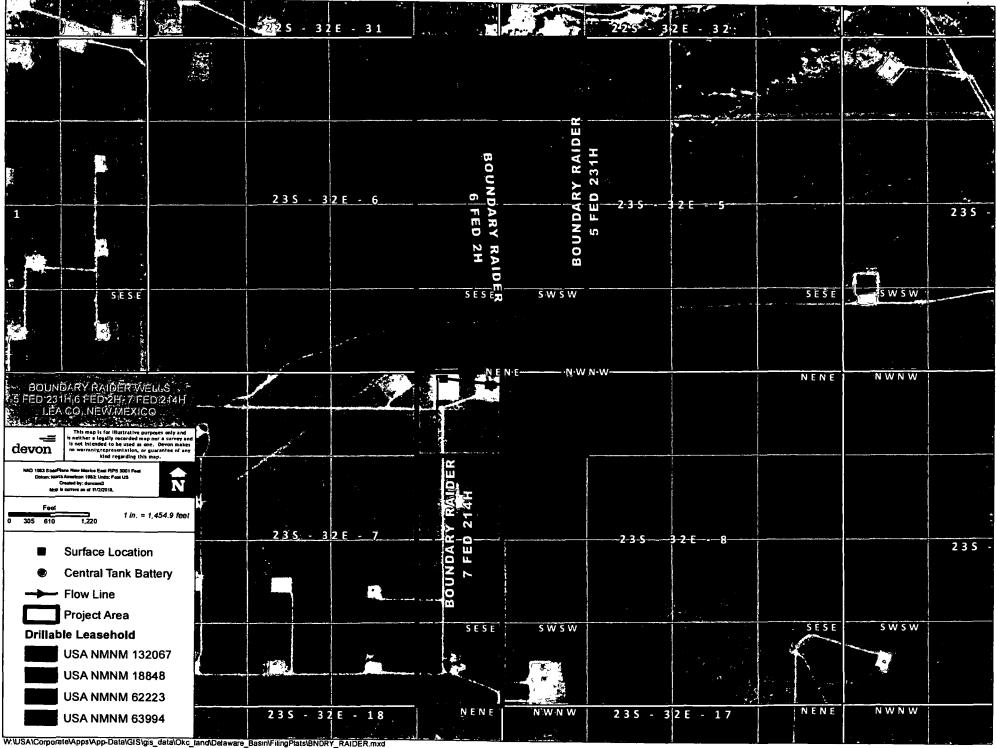

#### Wells/Facilities, continued

| Agreement<br>NMNM63994 | Lease<br>NMNM63994 | Well/Fac Name, Number API Number<br>BOUNDARY RAIDER 5 FED 231H 30-025-45068-00-X1 | Location<br>Sec 8 T23S R32E NWNW 100FNL 1056FWL                                                              |
|------------------------|--------------------|-----------------------------------------------------------------------------------|--------------------------------------------------------------------------------------------------------------|
| NMNM63994              | NMNM63994          | BOUNDARY RAIDER 6 FEDERAL 28-025-41884-00-S1                                      | 32.326030 N Lat, 103.701815 W Lon<br>Sec 7 T23S R32E NENE 200FNL 200FEL<br>32.325739 N Lat, 103.705879 W Lon |
| NMNM138280             | NMNM132067         | BOUNDARY RAIDER 7 FED 214H 30-025-44292-00-S1                                     | Sec 7 T23S R32E NENE 100FNL 900FEL<br>32.326000 N Lat, 103.708145 W Lon                                      |

#### Oil & Gas metering:

The central tank battery, Boundary Raider 6 Fed 2H CTB, is located in SECION 7, T23S-R32E N.M.P.M., LEA County, New Mexico.

Each well is routed to its own 3-phase separator where the full well stream is separated into gas, oil, and water streams. For each well, after separation, gas is measured with an independent, designated orifice meter for allocation, then flows into a gas production line where it is combined with gas from the other wells and flows through a gas sales meter(s). The oil from the 3-phase separator is measured with an independent, designated Micro Motion Coriolis Meter for allocation. It then combines with the oil production from the other wells, flows into the heater treater(s), then into the Ultra-Low Pressure Separator(s) (ULPS), and into one of the oil tanks. The oil is then pumped out of the common tanks to an oil sales meter (LACT unit). The water from the 3-phase separator is measured with an independent, designated Mag meter for allocation, combines with the water from the other wells, then flows into the gun barrel, and into one of the produced water tanks. Flash gas that exits the heater treater(s) and ULPS(s) flows to the Vapor Recovery Unit (VRU). After exiting the VRU, the gas will be measured through a designated orifice meter for monthly oil allocation.

#### **Process and Flow Descriptions:**

The flow of produced fluids is described above and shown in detail on the enclosed facility diagram, along with a description of each vessel and map which shows the lease boundaries, location of wells, facility, and gas sales meter.