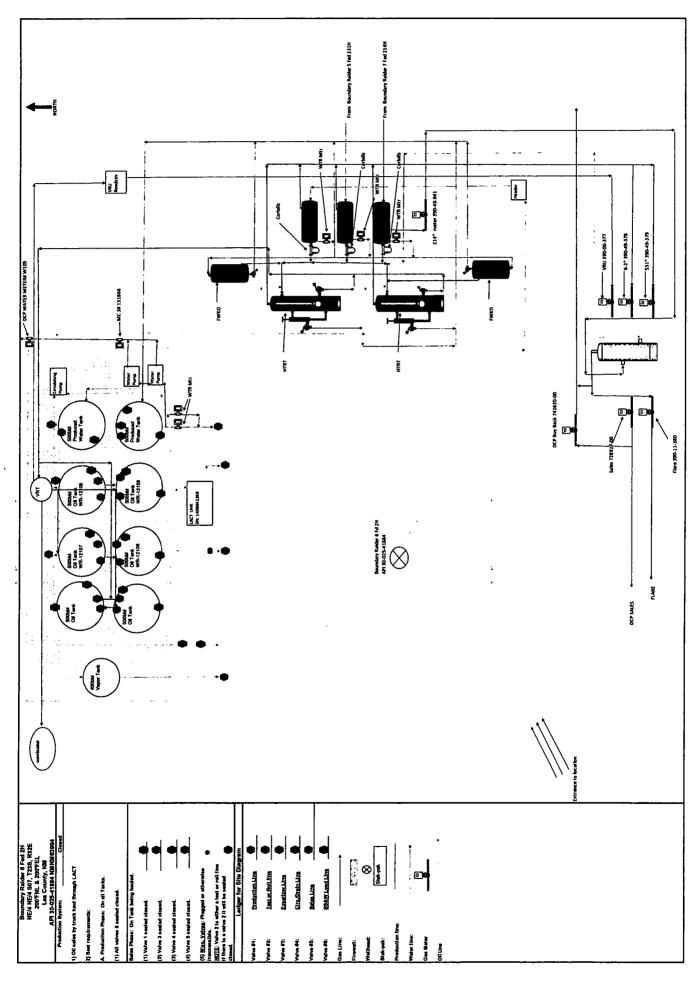

#### Oil & Gas metering:

The central tank battery, Boundary Raider 6 Fed 2H CTB, is located in SECION 7, T23S-R32E N.M.P.M., LEA County, New Mexico.

Each well is routed to its own 3-phase separator where the full well stream is separated into gas, oil, and water streams. For each well, after separation, gas is measured with an independent, designated orifice meter for allocation, then flows into a gas production line where it is combined with gas from the other wells and flows through a gas sales meter(s). The oil from the 3-phase separator is measured with an independent, designated Micro Motion Coriolis Meter for allocation. It then combines with the oil production from the other wells, flows into the heater treater(s), then into the Ultra-Low Pressure Separator(s) (ULPS), and into one of the oil tanks. The oil is then pumped out of the common tanks to an oil sales meter (LACT unit). The water from the 3-phase separator is measured with an independent, designated Mag meter for allocation, combines with the water from the other wells, then flows into the gun barrel, and into one of the produced water tanks. Flash gas that exits the heater treater(s) and ULPS(s) flows to the Vapor Recovery Unit (VRU). After exiting the VRU, the gas will be measured through a designated orifice meter for monthly oil allocation.

The central tank battery will have (6) oil tanks and (2) water tanks, (0) GB Tank and (0) Skimmed Oil Tank that all wells will utilize. All wells will have (1) common gas delivery point(s) on location. All wells will share (1) common Truck LACT delivery point and (1) common pipeline delivery point fed by (1) 3<sup>rd</sup> party LACT(s). Both delivery points will be on location.

#### Meter Owner / Serial Number:

| Well Name                  | Gas Allocation<br>Meter | Oil Allocation<br>Meter | Gas FMP   | Oil FMP      | Water Allocation<br>Meter | VRU Allocation<br>Meter |
|----------------------------|-------------------------|-------------------------|-----------|--------------|---------------------------|-------------------------|
| Boundary Raider 5 Fed 231H | DVN/*                   | DVN/*                   | Lucid / * | Andeavor / * | DVN/*                     | DVN/*                   |
| Boundary Raider 7 Fed 214H | DVN/*                   | DVN/*                   | Lucid / * | Andeavor / * | DVN/*                     | DVN/*                   |
| Boundary Raider 6 Fed 2H   | DVN/*                   | DVN/*                   | Lucid / * | Andeavor / * | DVN/*                     | DVN/*                   |

\* Meter serial numbers to be provided after construction of facility.

The total of all oil sales meters will be allocated to each well based on the oil allocation meter located downstream of each well's 3-phase separator. Devon will continue to operate and maintain the Micro Motion Coriolis Meter per BLM applicable regulations, notwithstanding further guidance from the local BLM in regards to proving the Micro Motion Coriolis Meter to meet applicable BLM standards. The total of all gas sales meters will be allocated to each well based on the gas allocation meter located downstream of each well's 3-phase separator and the VRU allocation meter. The VRU allocation meter volumes will be allocated to each well based on the oil allocation meter of each well. The BLM and OCD will be notified of any future changes to the facilities.

#### **Process and Flow Descriptions:**

The flow of produced fluids is described above and shown in detail on the enclosed facility diagram, along with a description of each vessel and map which shows the lease boundaries, location of wells, facility, and gas sales meter.