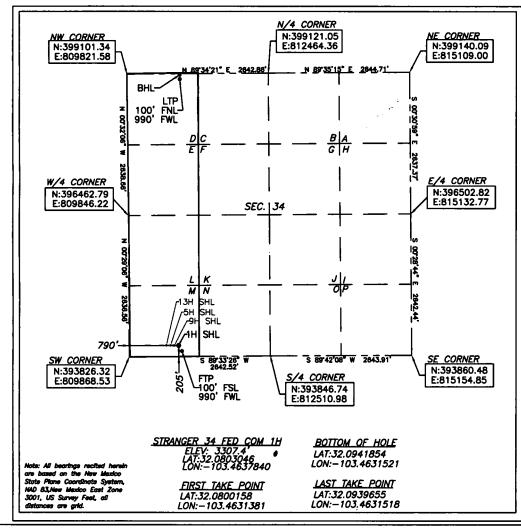

□ AMENDED REPORT

3307.4

WELL LOCATION AND ACREAGE DEDICATION PLAT API Number 70-025-46084 HARDIN TANK; BONE SPRING 96661 Property Code Property Name Well Number 329720 STRANGER 34 FED COM 1H OGRID No. Operator Name **Elevation** 

## DEVON ENERGY PRODUCTION COMPANY, L.P. Surface Location

| UL or lot No. | Section | Township | Range | Lot Idn | Feet from the | North/South line | Feet from the | East/West line | County |
|---------------|---------|----------|-------|---------|---------------|------------------|---------------|----------------|--------|
| М             | 34      | 25-S     | 34-E  | W       | 205           | SOUTH            | 790           | WEST           | LEA    |

## Bottom Hole Location If Different From Surface

| UL or lot No.                                          | Section | Township | Range | Lot Idn     | Feet from the | North/South line | Feet from the | East/West line | County |
|--------------------------------------------------------|---------|----------|-------|-------------|---------------|------------------|---------------|----------------|--------|
| D                                                      | 34      | 25-9     | 34-E  | <b>&gt;</b> | 20            | NORTH            | 990           | WEST           | LEA    |
| Dedicated Acres   Joint or Infill   Consolidation Code |         |          |       | Code Or     | der No.       |                  |               | <del> </del>   | -      |
| 160                                                    |         |          |       |             |               |                  |               |                |        |

NO ALLOWABLE WILL BE ASSIGNED TO THIS COMPLETION UNTIL ALL INTERESTS HAVE BEEN CONSOLIDATED OR A NON-STANDARD UNIT HAS BEEN APPROVED BY THE DIVISION