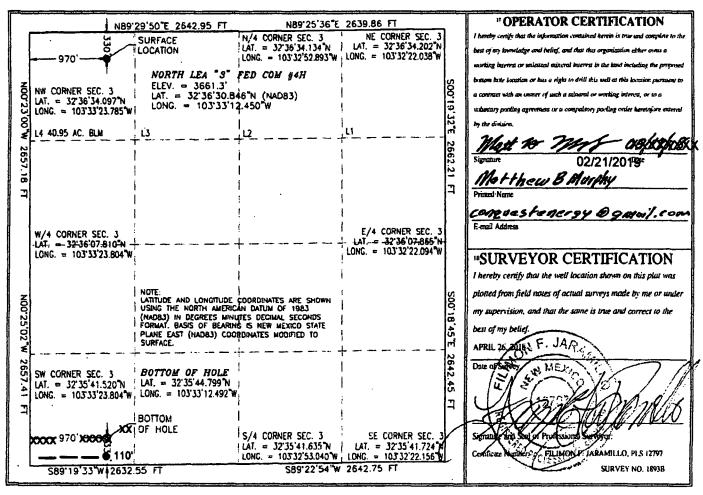

| Form 3160-4<br>(August 2007)                                                                                        | WELL (                     | COMPL                   | DEPAR<br>BUREAU<br>ETION O | UNIT<br>TMEN<br>J OF L | ED S<br>T OF<br>AND  | TATES THE IN MANAG | TERIOI<br>GEMEN | R<br>ĮT<br><b>EPORT</b> | OÇ                           | 608                                              | <b>B</b> 5     | 302                                                                          | (9<br>3. Le                              | FOR<br>OM!<br>Expi      | B No. 10<br>res: July | ROVED<br>004-0137<br>- 31, 2010 |                 |              |
|---------------------------------------------------------------------------------------------------------------------|----------------------------|-------------------------|----------------------------|------------------------|----------------------|--------------------|-----------------|-------------------------|------------------------------|--------------------------------------------------|----------------|------------------------------------------------------------------------------|------------------------------------------|-------------------------|-----------------------|---------------------------------|-----------------|--------------|
|                                                                                                                     |                            | 03.07.0                 |                            | ** 11                  | -                    |                    | 04              |                         |                              |                                                  | 114            |                                                                              |                                          | MNM5443                 | 32                    | m 11 11                         |                 | _            |
| la. Type of<br>b. Type of                                                                                           | f Well 🔀                   | Oil Well                | Gas vew Well               | Well Wo                | rk Ove               | ry 🔲               | Other<br>Deepen | ☐ Plu                   | g Back                       | □ D                                              | E              | CE                                                                           | 7. Ui                                    | midian, Allo            | greeme                | ent Name a                      | ne<br>nd No.    |              |
| 2. Name of                                                                                                          |                            | Ouk                     |                            |                        |                      | Contact:           |                 |                         |                              |                                                  |                |                                                                              |                                          | ase Name                | and We                | ell No.                         |                 |              |
| READ 8                                                                                                              | STEVENS                    | INCOR                   | PORATEDE                   | -Mail: k               | baraja               | as@read            |                 |                         | o. (includ                   | lo omo oo                                        | do)            |                                                                              | N                                        | ORTH LE                 | A 3 FE                |                                 | H               | _            |
| 3. Address                                                                                                          | ROSWEL                     |                         |                            |                        |                      |                    | Ph              | : 575-62                | 4-3760                       | ic area co                                       | uc)            |                                                                              |                                          |                         | 30-02                 | 5-42684-                        |                 |              |
|                                                                                                                     |                            | T20S R3                 | 4E Mer NM                  | Ρ                      |                      |                    |                 | -                       | s) <b>*</b>                  |                                                  |                |                                                                              |                                          | ield and Po<br>UAIL RID |                       | Exploratory                     | <i>'</i>        |              |
| At surface Lot 4 200FNL 970FWL 32.363213 N Lat, 103.331245 W Lon<br>Sec 3 T20S R34E Mer NMP                         |                            |                         |                            |                        |                      |                    |                 |                         |                              |                                                  |                | 11. Sec., T., R., M., or Block and Survey<br>or Area Sec 3 T20S R34E Mer NMP |                                          |                         |                       |                                 |                 |              |
| At top prod interval reported below Lot 4 200FNL 970FWL Sec 3 T20S R34W Mer NMP At total depth SWSW 110FSL 970FWL   |                            |                         |                            |                        |                      |                    |                 |                         |                              |                                                  | Ī              | 12. County or Parish LEA 13. State NM                                        |                                          |                         |                       |                                 | _               |              |
| 14. Date Sp<br>08/12/2                                                                                              |                            |                         |                            | ate T.D.<br>/27/201    |                      | ned                | •               | □D&                     | e Complet<br>: A 🔯<br>9/2018 | ted<br>Ready to                                  | o Pro          | d.                                                                           | 17. Elevations (DF, KB, RT, GL)* 3661 GL |                         |                       |                                 |                 |              |
| 18. Total D                                                                                                         | epth:                      | MD<br>TVD               | 15460<br>10884             |                        | 19. F                | Plug Back          | T.D.:           | MD<br>TVD               |                              | 15460 20. Depth Bridge Plug Set: MD<br>10884 TVD |                |                                                                              |                                          |                         |                       |                                 |                 |              |
| 21. Type Electric & Other Mechanical Logs Run (Submit copy of each)  CMTBONDGRCCLLOG  22. Was well core Was DST run |                            |                         |                            |                        |                      |                    |                 |                         |                              |                                                  | 🔀 No           | Yes                                                                          | (Submit a<br>(Submit a<br>(Submit a      | nalýsis)                |                       |                                 |                 |              |
| 23. Casing ar                                                                                                       | nd Liner Reco              | ord (Repo               | ort all strings            | set in w               | vell)                |                    |                 |                         |                              | 1 2                                              |                |                                                                              |                                          |                         | <u> </u>              | (Submit 2                       | , 0,            |              |
| Hole Size                                                                                                           | Size/G                     | Size/Grade   Wt (#/ff ) |                            |                        | p Bottom<br>(D) (MD) |                    | 1 -             |                         |                              | of Sks. &<br>of Cemer                            | 1 1 7          |                                                                              | i Cement/ion*                            |                         | Amour                 | t Pulled                        | ļ               |              |
|                                                                                                                     | 17.500 13.375 J55          |                         | 55.0                       | 120                    |                      |                    |                 |                         |                              |                                                  | 500            | +                                                                            |                                          | <del>  / -  </del>      |                       | 106                             |                 |              |
| 12.250<br>8.750                                                                                                     | <del></del>                |                         | 40.0<br>20.0               | 1668<br>5490           |                      | 549<br>1546        | _               |                         |                              |                                                  | 1600           |                                                                              |                                          | <del></del>             |                       | 106<br>127                      |                 |              |
| 0.730                                                                                                               |                            | 3.300                   | 20.0                       | · · · · ·              | 7-30                 | . 1040             |                 |                         |                              | - 10                                             | $\tilde{\Box}$ |                                                                              |                                          |                         |                       |                                 |                 |              |
|                                                                                                                     |                            |                         |                            |                        |                      |                    | -               |                         |                              |                                                  | $\dashv$       |                                                                              |                                          |                         |                       |                                 |                 |              |
| 24. Tubing                                                                                                          | Record                     |                         |                            | <u> </u>               |                      |                    | <u> </u>        |                         |                              |                                                  |                |                                                                              |                                          | J                       |                       |                                 |                 |              |
|                                                                                                                     | Depth Set (M               | 1D) P                   | acker Depth                | (MD)                   | Siz                  | e De               | pth Set (       | MD)                     | Packer De                    | pth (MD                                          | )              | Size                                                                         | De                                       | pth Set (M              | D)                    | Packeт De                       | pth (ME         | ))           |
| 26 Durdusi                                                                                                          | I-+la                      |                         |                            |                        |                      |                    | 6 Dawfa         | ration Rec              |                              |                                                  |                |                                                                              |                                          |                         |                       |                                 |                 |              |
| 25. Produci                                                                                                         | ormation                   |                         | Тор                        | - 1                    | Bot                  | -                  |                 | Perforated              |                              |                                                  | Τ              | Size                                                                         | T >                                      | No. Holes               | T                     | Perf. Sta                       | fuc             |              |
|                                                                                                                     | SPRING SC                  | OUTH                    |                            | 11025                  |                      | 15405              |                 |                         | 11025 TO 15405               |                                                  |                | 0.00                                                                         |                                          | <del> </del>            |                       |                                 |                 |              |
| В)                                                                                                                  | -                          |                         |                            |                        |                      |                    |                 |                         |                              |                                                  |                |                                                                              | $\bot$                                   |                         |                       |                                 |                 |              |
| <u>C)</u>                                                                                                           |                            |                         |                            | -                      |                      | -                  |                 |                         |                              |                                                  | <b>-</b>       |                                                                              | ┿                                        | <del></del>             | ├                     |                                 |                 |              |
| D) 27. Acid. Fr                                                                                                     | acture, Treat              | ment, Cer               | nent Squeeze               | Etc.                   | -                    |                    |                 |                         | •                            |                                                  | L              |                                                                              |                                          |                         | <u> </u>              |                                 |                 | _            |
| ·                                                                                                                   | Depth Interva              |                         |                            |                        |                      |                    |                 |                         | mount an                     |                                                  |                |                                                                              |                                          |                         |                       |                                 |                 | _            |
|                                                                                                                     | 1102                       | 5 TO 15                 | 405 100 ME                 | SH 4,87                | 2,200#               | ; 40/70 OT         | TAWA 4          | ,804,180#               | ; 40/70 C                    | OOLSET                                           | 610,2          | 200#                                                                         |                                          |                         | ·                     |                                 |                 |              |
|                                                                                                                     |                            |                         |                            | <del></del>            |                      |                    |                 |                         |                              |                                                  |                |                                                                              |                                          |                         |                       |                                 |                 | _            |
|                                                                                                                     |                            | <del></del>             | -                          |                        |                      |                    |                 |                         |                              |                                                  |                |                                                                              |                                          |                         |                       |                                 |                 |              |
| 28. Product                                                                                                         | ion - Interval             | Α                       |                            |                        |                      |                    | _               |                         |                              |                                                  |                |                                                                              |                                          |                         |                       |                                 |                 |              |
| Date First<br>Produced                                                                                              | Test<br>Date               | Hours<br>Tested         | Test<br>Production         | Oil<br>BBL             |                      | ias<br>ACF         | Water<br>BBL    |                         | iravity<br>. API             | Ga:<br>Gn                                        | s<br>avity     |                                                                              | Producti                                 | ion Method              |                       |                                 |                 |              |
| 11/19/2018                                                                                                          | 12/04/2018                 | 24                      |                            | 1142                   | _                    | 990.0              | 1705            |                         | 0.11                         |                                                  |                |                                                                              | ·                                        | TEN I                   | NS FRO                | <b>%</b>                        | 1 <del>DI</del> | <u> </u>     |
| Choke<br>Size                                                                                                       | Tbg. Press.<br>Flwg.       | Csg.<br>Press.          | 24 Hr.<br>Rate             | Oil<br>BBL             | N                    | ias<br>ACF         | Water<br>BBL    | Gas:                    | )                            | l we                                             | ell Stati      | 110                                                                          | בבי                                      | TEDI                    | VIV                   | NLU                             | אוע<br>ו        |              |
| 28/64                                                                                                               | sı<br>tion - İnterva       | 1400.0                  |                            | 114                    | 2                    | 990                | 170             | ٥                       | 867                          |                                                  | PO             | γγ.<br>1                                                                     |                                          |                         |                       |                                 |                 | <del> </del> |
| Date First                                                                                                          | Test                       | Hours                   | Test                       | Oil                    |                      | ias                | Water           |                         | iravity                      | Ga                                               |                | <del>                                     </del>                             | roducti                                  | i <b>M</b> ethod        | 7.7                   | 2019                            | 7               | ۲            |
| Produced                                                                                                            | Date                       | Tested                  | Production                 | BBL                    | N                    | 4CF                | BBL             | Сот                     | API                          | Gn                                               | avity          |                                                                              | 1/                                       | Lina                    | / 4                   | //lean                          | ete             | L            |
| Choke<br>Size                                                                                                       | Tbg. Press.<br>Flwg.<br>SI | Csg.<br>Press.          | 24 Hr.<br>Rate             | Oil<br>BBL             |                      | ias<br>ACF         | Water<br>BBL    | Gas:<br>Ratio           |                              | We                                               | II Stat        | Bl                                                                           | TREA<br>CA                               | U OF LAN                | ID MA<br>FIELD        | NAGEME<br>OFFICE                | NT              | ]            |