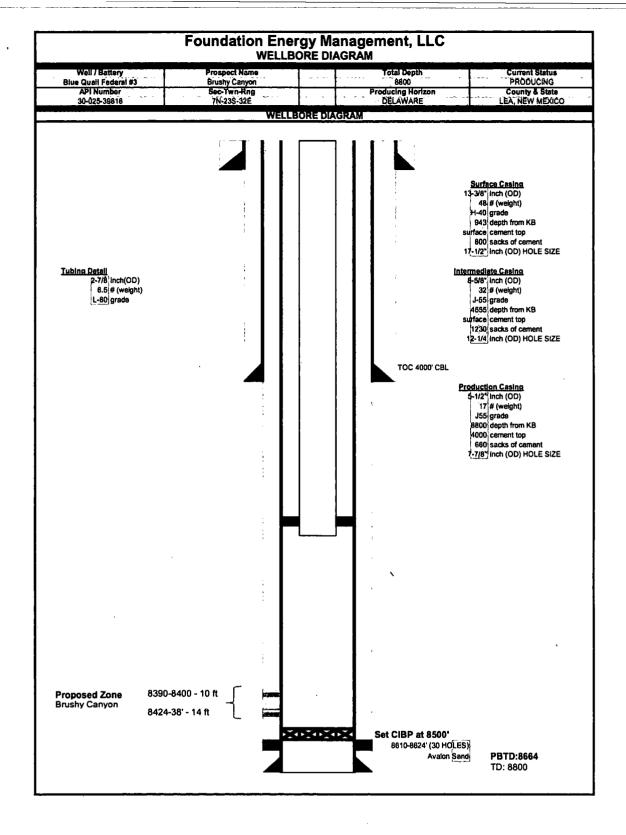

#### 32. Additional remarks, continued

- RIH with perf guns and perf 8424-38?, and 8390-8400.
   POOH with guns and RD wireline.
   MIRU acid company.
   Pump 2000 gal 15% HCL, using balls for diversion.
   Swab back acid job and test formation.
   MIRU frac company.
   Frac well following pump schedule.
   Swab test production.
   Release packer and POOH with tubing.
   PU and RIH with gas anchor, pump and rod. Space out, hang on and load and test. Ensure good pump action.
   RDMO