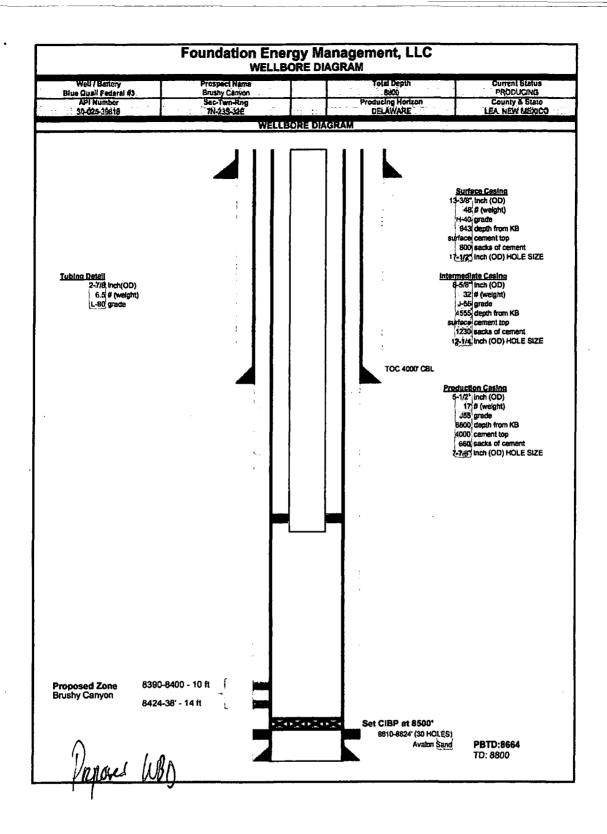

#### 32. Additional remarks, continued

- RIH with perf guns and perf 8424-38?, and 8390-8400.
   POOH with guns and RD wireline.
   MIRU acid company.
   Pump 2000 gal 15% HCL, using balls for diversion.
   Swab back acid job and test formation.
   MIRU frac company.
   Frac well following pump schedule.
   Swab test production.
   Release packer and POOH with tubing.
   PU and RIH with gas anchor, pump and rod. Space out, hang on and load and test. Ensure good pump action.
   RDMO