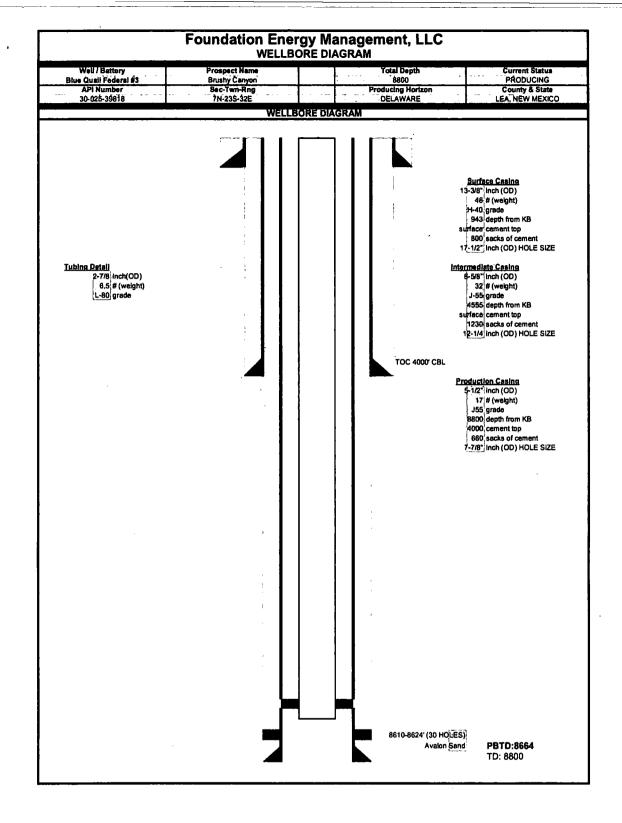

#### WELL LOCATION AND ACREAGE DEDICATION PLAT

| 1                             | API Numbe             | per <sup>2</sup> Pool Code              |                                  |                        |                         | <sup>3</sup> Pool Name |               |                                        |        |  |  |
|-------------------------------|-----------------------|-----------------------------------------|----------------------------------|------------------------|-------------------------|------------------------|---------------|----------------------------------------|--------|--|--|
| 30-                           | 025-398               | 18                                      | 24330 Sand Dunes: Delaware, East |                        |                         |                        |               |                                        |        |  |  |
| <sup>4</sup> Property (       | Code                  | <sup>5</sup> Prop                       |                                  |                        |                         | ame                    | • W           | <sup>6</sup> Well Number               |        |  |  |
| 35960                         | )                     | Blue Quail Federal                      |                                  |                        |                         |                        |               | #3                                     |        |  |  |
| <sup>7</sup> OGRID            | No.                   | * Operator Name * E                     |                                  |                        |                         |                        |               | Elevation                              |        |  |  |
| 37074                         | 0                     | Foundation Energy Management, LLC 3548' |                                  |                        |                         |                        | 3548'         |                                        |        |  |  |
|                               | •                     |                                         |                                  |                        | <sup>10</sup> Surface L | ocation                |               | ······································ |        |  |  |
| UL or lot no.                 | Section               | Township                                | Range                            | Lot Idn                | Feet from the           | North/South line       | Feet from the | East/West line                         | County |  |  |
| N                             | 7                     | 235                                     | 23S 32E 660' South 1980' West    |                        |                         |                        |               | Lea                                    |        |  |  |
|                               |                       |                                         | " Bot                            | tom Hole               | Location If I           | Different From         | Surface       | · _3_                                  |        |  |  |
| UL or lot no.                 | Section               | Township                                | Range                            | Lot Idn                | Feet from the           | North/South line       | Feet from the | East/West line                         | County |  |  |
| <sup>12</sup> Dedicated Acres | <sup>13</sup> Joint o | r Infill <sup>14</sup> Co               | onsolidation C                   | ode <sup>15</sup> Orde | er No.                  | L_                     | I             |                                        |        |  |  |
| 40                            | 1 3                   | (                                       |                                  |                        |                         |                        |               |                                        |        |  |  |

No allowable will be assigned to this completion until all interests have been consolidated or a non-standard unit has been approved by the division.

|                    |     | · · · · · · · · · · · · · · · · · · · |                                                                                                                     |
|--------------------|-----|---------------------------------------|---------------------------------------------------------------------------------------------------------------------|
| " Lor 1<br>45.96ac |     |                                       | <sup>17</sup> OPERATOR CERTIFICATION<br>I hereby certify that the information contained herein is true and complete |
|                    |     |                                       | to the best of my knowledge and belief, and that this organization either                                           |
| IIC OFAC           |     |                                       | owns a working interest or unleased mineral interest in the land including                                          |
| 43.9000            |     |                                       | the proposed bottom hole location or has a right to drill this well at this                                         |
|                    |     |                                       | location pursuant to a contract with an owner of such a mineral or working                                          |
|                    |     |                                       | Interest, you a volunt yy pooling agreement or a compulsory pooling                                                 |
|                    |     |                                       | order her before a facts by see division.                                                                           |
| Int                |     | 4                                     | Signature Dite                                                                                                      |
| Lot 2<br>45.98 pc  |     |                                       | Ames Swann                                                                                                          |
| 4.5° 10 AC         |     |                                       | Promet Name                                                                                                         |
|                    |     |                                       | E-mail adores farde filecherg. (oh                                                                                  |
|                    |     |                                       | J                                                                                                                   |
| / 2                |     |                                       | <b>SURVEYOR CERTIFICATION</b>                                                                                       |
| LOT 3<br>45.98AC   |     |                                       | I hereby certify that the well location shown on this                                                               |
|                    |     |                                       | plat was plotted from field notes of actual surveys                                                                 |
| 45.98AC            |     |                                       | made by me or under my supervision, and that the                                                                    |
|                    |     |                                       | same is true and correct to the best of my belief.                                                                  |
|                    |     |                                       |                                                                                                                     |
|                    |     |                                       | Date of Survey                                                                                                      |
| 1014               | 1   |                                       |                                                                                                                     |
|                    | t l |                                       | Signature and Seal of Professional Surveyor.                                                                        |
| <b>600</b> , 1     |     |                                       |                                                                                                                     |
| And I am           | 1   |                                       |                                                                                                                     |
|                    | l I |                                       |                                                                                                                     |
|                    |     |                                       |                                                                                                                     |
| 46.0 AC            |     |                                       | Certificate Number                                                                                                  |
|                    |     | l                                     |                                                                                                                     |