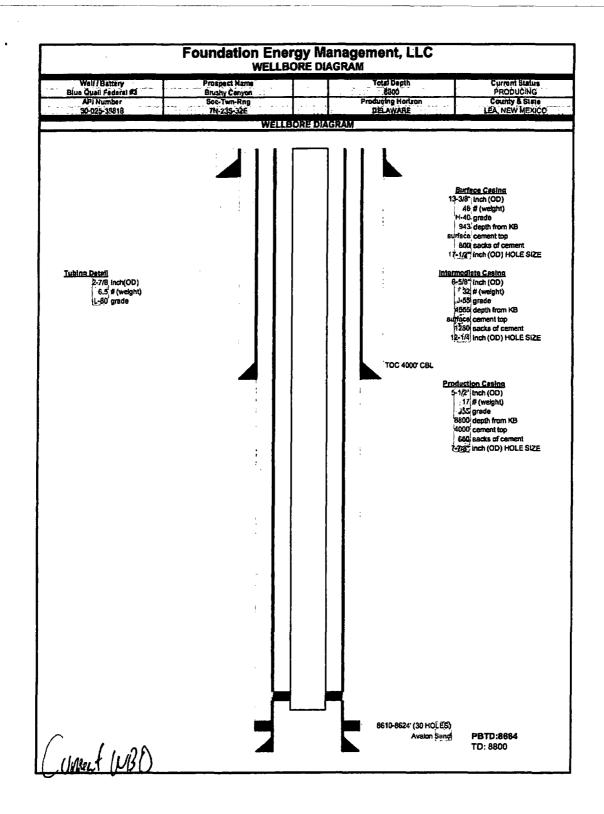

#### WELL LOCATION AND ACREAGE DEDICATION PLAT

| 1                             | API Numbe             | per <sup>2</sup> Pool Code              |                                  |                        |                         | <sup>3</sup> Pool Name |               |                                        |        |  |  |
|-------------------------------|-----------------------|-----------------------------------------|----------------------------------|------------------------|-------------------------|------------------------|---------------|----------------------------------------|--------|--|--|
| 30-                           | 025-398               | 18                                      | 24330 Sand Dunes: Delaware, East |                        |                         |                        |               |                                        |        |  |  |
| <sup>4</sup> Property (       | Code                  | <sup>5</sup> Prop                       |                                  |                        |                         | ame                    | • W           | <sup>6</sup> Well Number               |        |  |  |
| 35960                         | )                     | Blue Quail Federal                      |                                  |                        |                         |                        |               | #3                                     |        |  |  |
| <sup>7</sup> OGRID            | No.                   | * Operator Name * E                     |                                  |                        |                         |                        |               | Elevation                              |        |  |  |
| 37074                         | 0                     | Foundation Energy Management, LLC 3548' |                                  |                        |                         |                        | 3548'         |                                        |        |  |  |
|                               | •                     |                                         |                                  |                        | <sup>10</sup> Surface L | ocation                |               | ······································ |        |  |  |
| UL or lot no.                 | Section               | Township                                | Range                            | Lot Idn                | Feet from the           | North/South line       | Feet from the | East/West line                         | County |  |  |
| N                             | 7                     | 235                                     | 23S 32E 660' South 1980' West    |                        |                         |                        |               | Lea                                    |        |  |  |
|                               |                       |                                         | " Bot                            | tom Hole               | Location If I           | Different From         | Surface       | · _3_                                  |        |  |  |
| UL or lot no.                 | Section               | Township                                | Range                            | Lot Idn                | Feet from the           | North/South line       | Feet from the | East/West line                         | County |  |  |
| <sup>12</sup> Dedicated Acres | <sup>13</sup> Joint o | r Infill <sup>14</sup> Co               | onsolidation C                   | ode <sup>15</sup> Orde | er No.                  | L_                     | I             |                                        |        |  |  |
| 40                            | 1 3                   | (                                       |                                  |                        |                         |                        |               |                                        |        |  |  |

No allowable will be assigned to this completion until all interests have been consolidated or a non-standard unit has been approved by the division.

|                    |     | · · · · · · · · · · · · · · · · · · · |                                                                                                                     |
|--------------------|-----|---------------------------------------|---------------------------------------------------------------------------------------------------------------------|
| " Lor 1<br>45.96ac |     |                                       | <sup>17</sup> OPERATOR CERTIFICATION<br>I hereby certify that the information contained herein is true and complete |
|                    |     |                                       | to the best of my knowledge and belief, and that this organization either                                           |
| IIC OFAC           |     |                                       | owns a working interest or unleased mineral interest in the land including                                          |
| 43.9000            |     |                                       | the proposed bottom hole location or has a right to drill this well at this                                         |
|                    |     |                                       | location pursuant to a contract with an owner of such a mineral or working                                          |
|                    |     |                                       | Interest, you a volunt yy pooling agreement or a compulsory pooling                                                 |
|                    |     |                                       | order her before a facts by see division.                                                                           |
| Int                |     | 4                                     | Signature Dite                                                                                                      |
| Lot 2<br>45.98 pc  |     |                                       | Ames Swann                                                                                                          |
| 4.5° 10 AC         |     |                                       | Promet Name                                                                                                         |
|                    |     |                                       | E-mail adores farde filecherg. (oh                                                                                  |
|                    |     |                                       | J                                                                                                                   |
| / 2                |     |                                       | <b>SURVEYOR CERTIFICATION</b>                                                                                       |
| LOT 3<br>45.98AC   |     |                                       | I hereby certify that the well location shown on this                                                               |
|                    |     |                                       | plat was plotted from field notes of actual surveys                                                                 |
| 45.98AC            |     |                                       | made by me or under my supervision, and that the                                                                    |
|                    |     |                                       | same is true and correct to the best of my belief.                                                                  |
|                    |     |                                       |                                                                                                                     |
|                    |     |                                       | Date of Survey                                                                                                      |
| 1014               | 1   |                                       |                                                                                                                     |
|                    | t l |                                       | Signature and Seal of Professional Surveyor.                                                                        |
| <b>600</b> , 1     |     |                                       |                                                                                                                     |
| And I am           | 1   |                                       |                                                                                                                     |
|                    | l I |                                       |                                                                                                                     |
|                    |     |                                       |                                                                                                                     |
| 46.0 AC            |     |                                       | Certificate Number                                                                                                  |
|                    |     | l                                     |                                                                                                                     |