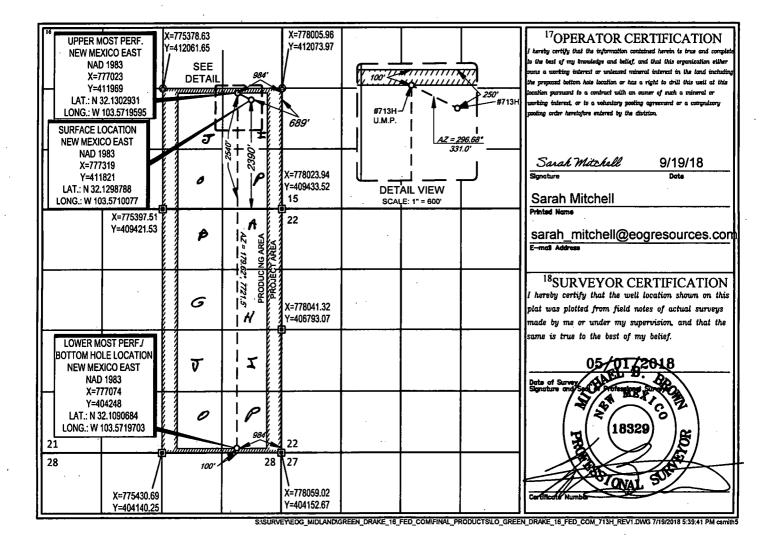

State of New Mexico
Energy, Minerals & Natural Responses
Department
OIL CONSERVATION DIVISION
1220 South St. Francis Dr.
Santa Fe, NM 87505

CATION AND ACREPart 5

|                                                              |                                                | . **                   | PLL LO                 | CATION                     | I AND ACK              | LAGE DEDICA          | ITONILLA      | L              |                          |  |
|--------------------------------------------------------------|------------------------------------------------|------------------------|------------------------|----------------------------|------------------------|----------------------|---------------|----------------|--------------------------|--|
| -                                                            | <u>,                                      </u> | T                      | <sup>2</sup> Pool Code |                            | <sup>3</sup> Pool Name |                      |               |                |                          |  |
| 30-025- <i>46077</i>                                         |                                                |                        | 98180                  |                            | WC-                    | WC-025 G-09 S253309A |               |                |                          |  |
| Property Code                                                |                                                |                        |                        | <sup>5</sup> Property Name |                        |                      |               |                | <sup>6</sup> Well Number |  |
| 323122                                                       |                                                | GREEN DRAKE 16 FED COM |                        |                            |                        |                      |               |                | #713H                    |  |
| OGRID No.                                                    |                                                |                        | Operator Name          |                            |                        |                      |               |                | <sup>9</sup> Elevation   |  |
| 7377                                                         | EOG RESOURCES, INC.                            |                        |                        |                            |                        |                      |               |                | 3387'                    |  |
| 10 Surface Location                                          |                                                |                        |                        |                            |                        |                      |               |                |                          |  |
| UL or lot no.                                                | Section                                        | Township               | Range                  | Lot Idn                    | Feet from the          | North/South line     | Feet from the | East/West line | County                   |  |
| I                                                            | 16                                             | 25-S                   | 33-E                   | - I                        | 2390'                  | SOUTH                | 689'          | EAST           | LEA                      |  |
| <sup>11</sup> Bottom Hole Location If Different From Surface |                                                |                        |                        |                            |                        |                      |               |                |                          |  |
| UL or lot no.                                                | Section                                        | Township               | Range                  | Lot Idn                    | Feet from the          | North/South line     | Feet from the | East/West line | County                   |  |
| P                                                            | 21                                             | 25-S                   | 33-E                   | 7                          | 100'                   | SOUTH                | 984'          | EAST           | LEA                      |  |
| 12 Dedicated Acres 480.00                                    |                                                |                        | solidation Code        | <sup>15</sup> Order        | No.                    |                      | ,             |                |                          |  |