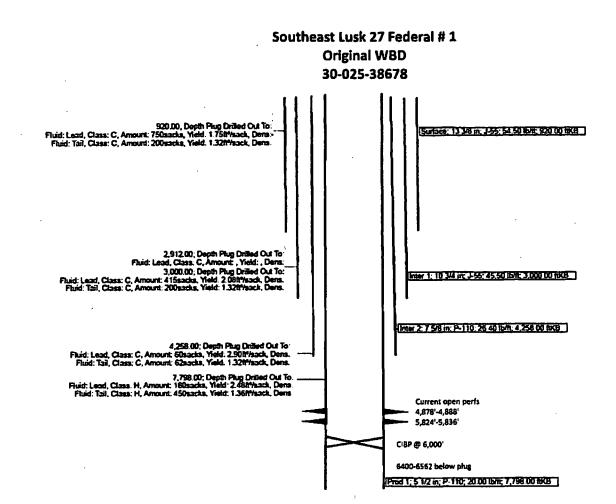

## April 17, 2019

Southeast Lusk 27 Federal #1 API # 30-025-38678 Lea County, NM

Production Casing: 5-1/2" 20# @ 7,798' Current Producing Interval: 4,878'-88', 5,824'-36'