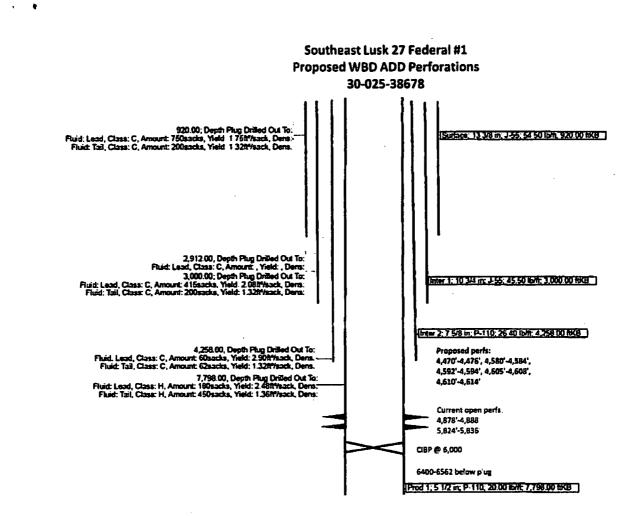

## April 17, 2019

Southeast Lusk 27 Federal #1 API # 30-025-38678 Lea County, NM

Production Casing: 5-1/2" 20# @ 7,798' Current Producing Interval: 4,878'-88', 5,824'-36'

## **Objective**:

Perforate and acidize Bell Canyon

## Procedure:

- 1. POOH with rods
- 2. Send pump in for repairs
- 3. POOH w/ tubing
- 4. MIRU WL Truck and pressure test lubricator
- 5. RIH w/ CIBP to 4,650' and cement in place
- 6. Pressure test casing to 300 psi
- 7. RIH w/ perf gun and perforate interval 4,470'-4,614' in 1 run w/ 4 SPF and 90 deg phasing
  - 4470-4476 24 holes
  - 4580-4584 16 holes
  - 4592-4594 8 holes
  - 4605-4608
    12 holes
  - <u>4610-4614</u> <u>16 holes</u>

76 holes

8. RDMO WL truck

9. RIH w/ packer to 4,450' and pressure test to 300 psi

- 10. MIRU Acid Truck
- 11. Acidize with 3,000 gals of 15% HCl
  - 1<sup>st</sup> stage: 1,500 gals
  - Drop rock salt
  - 2<sup>nd</sup> stage: 1,500 gals
  - Flush w/ water
- 12. RDMO acid truck
- 13. POOH w/ pkr
- 14. RIH w/ tubing, rods, and rod pump
- 15. Return well to production