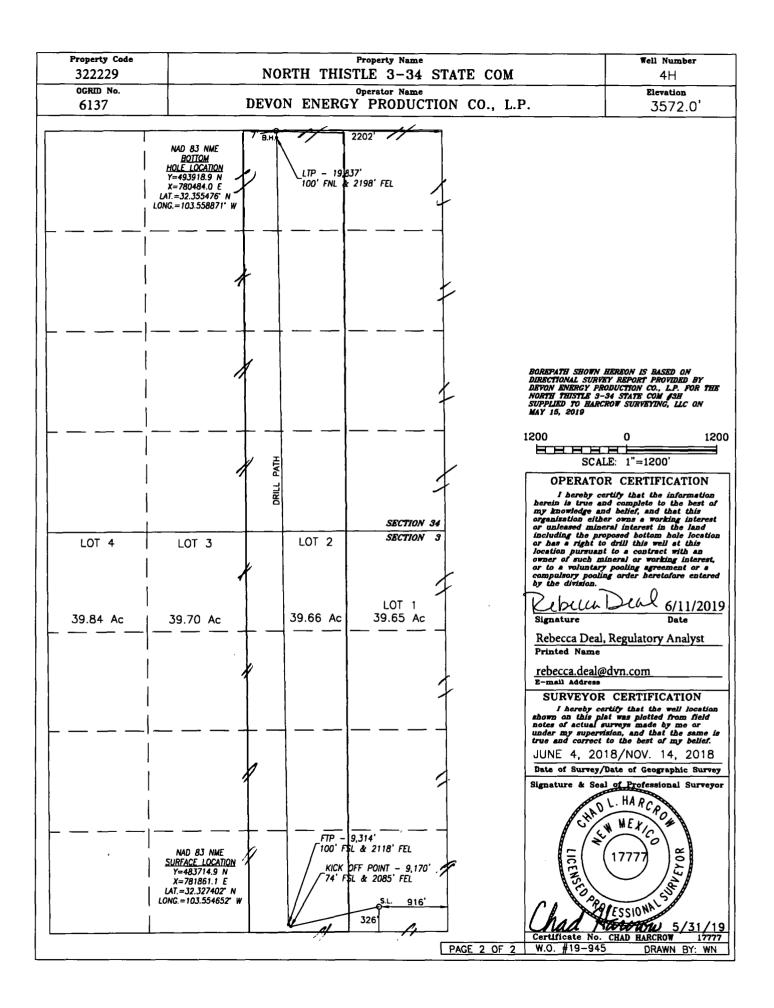

| ICT IV<br>it. Francis d    | D., AZTEC, N<br>8 Fax: (505)<br>R., Santa Fr.<br>10 Fax: (505) | 334-6170                                           |                              | Santa   | Fe, New Me       | x1c0 87505       | JUN 1 4 20           | AMENI          | DED REPOR |
|----------------------------|----------------------------------------------------------------|----------------------------------------------------|------------------------------|---------|------------------|------------------|----------------------|----------------|-----------|
|                            |                                                                | 476-3462                                           |                              | OCATIO  |                  | AGE DEDICATI     | Pool Name            | ED             |           |
| API Number<br>30-025-45073 |                                                                |                                                    | 7320 BRINNINSTOOI            |         |                  |                  |                      |                |           |
| Property Code              |                                                                |                                                    | Property Name                |         |                  |                  | Well Number          |                |           |
| 322229                     |                                                                |                                                    | NORTH THISTLE 3-34 STATE COM |         |                  |                  | 4H                   |                |           |
| ogrid no.<br>6137          |                                                                | Operator Name<br>DEVON ENERGY PRODUCTION CO., L.P. |                              |         |                  |                  | Elevation<br>3572.0' |                |           |
| 0157                       |                                                                |                                                    |                              |         | Surface Loc      | ation            |                      | 1              |           |
| lot No.                    | Section                                                        | Township                                           | Range                        | Lot Idn | Feet from the    | North/South line | Feet from the        | East/West line | County    |
| Р                          | 3                                                              | 23–S                                               | 33-E                         |         | 326              | SOUTH            | 916                  | EAST           | LEA       |
|                            |                                                                |                                                    | Bottom                       | Hole L  | ocation If Diffe | erent From Sur   | face                 |                |           |
| lot No.                    | Section                                                        | Township                                           | Range                        | Lot Idn |                  | North/South line | Feet from the        | East/West line | County    |
| В                          | 34                                                             | 22-S                                               | 33-E                         |         | 7                | NORTH            | 2202                 | EAST           | LEA       |
| ated Acres                 | Joint a                                                        | or Infill (                                        | Consolidation                | Code    | Order No.        |                  |                      |                |           |
| 9.19                       |                                                                |                                                    |                              |         |                  | UNTIL ALL INTER  |                      |                |           |
|                            |                                                                | SEI                                                | E PA                         | GE      | 2                |                  |                      |                |           |
|                            |                                                                |                                                    |                              |         |                  |                  |                      |                |           |