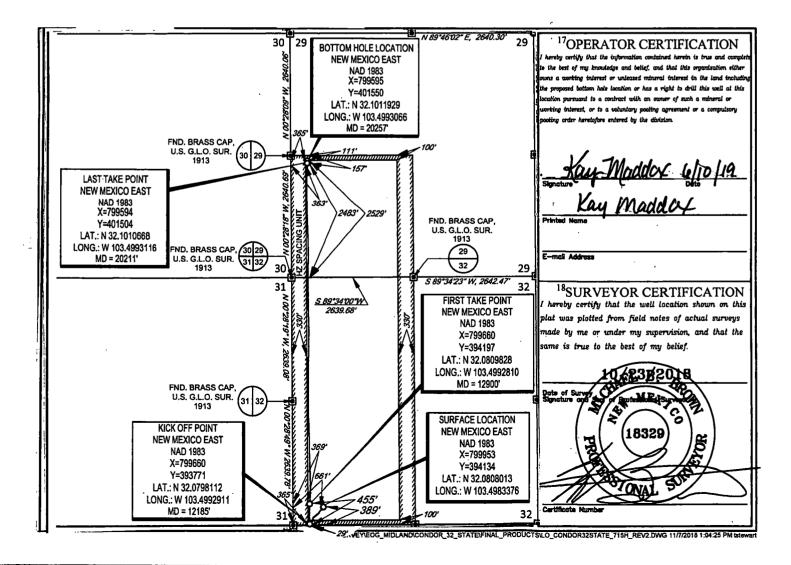

|                            |                        | V        | ELL LO                     | CATION                 | NAND ACR                 | EAGE DEDICA                 | TION PLAT                             | 1                                              |                          |  |
|----------------------------|------------------------|----------|----------------------------|------------------------|--------------------------|-----------------------------|---------------------------------------|------------------------------------------------|--------------------------|--|
|                            | <sup>1</sup> API Numbe | r        |                            | <sup>2</sup> Pool Code |                          | Pool Name                   |                                       |                                                |                          |  |
| 30-025- <b>45366</b>       |                        |          | 9                          | 98094                  | Bob                      | Bobcat Draw; Upper Wolfcamp |                                       |                                                |                          |  |
| <sup>4</sup> Property Code |                        |          | <sup>5</sup> Property Name |                        |                          |                             |                                       |                                                | <sup>6</sup> Well Number |  |
| 320995                     |                        |          | CONDOR 32 STATE COM        |                        |                          |                             |                                       |                                                | #715H                    |  |
| <sup>7</sup> OGRID №.      |                        |          |                            | 8Operator Name         |                          |                             |                                       |                                                | <sup>9</sup> Elevation   |  |
| 7377                       |                        |          |                            | EOG RESOURCES, INC.    |                          |                             |                                       |                                                | 3329'                    |  |
|                            |                        |          |                            |                        | <sup>10</sup> Surface Lo | cation                      | · · · · · · · · · · · · · · · · · · · | <u>.                                      </u> |                          |  |
| UL or lot no.              | Section                | Township | Range                      | Lot Idn                | Feet from the            | North/South line            | Feet from the                         | East/West line                                 | County                   |  |
| M                          | 32                     | 25-S     | 34-E                       | -                      | 389'                     | SOUTH                       | 661'                                  | WEST                                           | LEA                      |  |
| <del></del>                | <del>-1 </del>         | <u> </u> | <sup>11</sup> B            | ottom Hol              | e Location If D          | ifferent From Surf          | ace                                   |                                                |                          |  |
| UL or lot no.              | Section                | Township | Range                      | Lot Idn                | Feet from the            | North/South line            | Feet from the                         | East/West line                                 | County                   |  |
| L                          | 29                     | 25-S     | 34-E                       | -                      | 2529'                    | SOUTH                       | 345'                                  | WEST                                           | LEA                      |  |