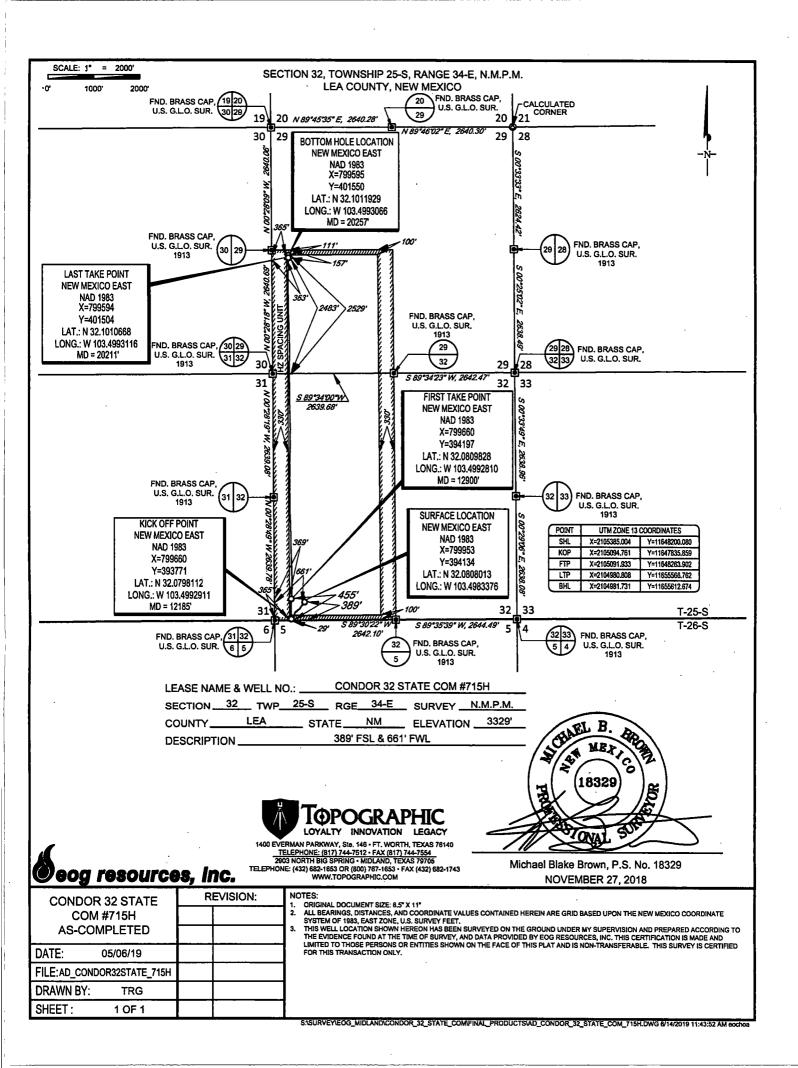

|                            |                        | V        | ELL LO                     | CATION                 | NAND ACR                 | EAGE DEDICA                 | TION PLAT                             | 1                                              |                          |  |
|----------------------------|------------------------|----------|----------------------------|------------------------|--------------------------|-----------------------------|---------------------------------------|------------------------------------------------|--------------------------|--|
|                            | <sup>1</sup> API Numbe | r        |                            | <sup>2</sup> Pool Code |                          | Pool Name                   |                                       |                                                |                          |  |
| 30-025- <b>45366</b>       |                        |          | 9                          | 98094                  | Bob                      | Bobcat Draw; Upper Wolfcamp |                                       |                                                |                          |  |
| <sup>4</sup> Property Code |                        |          | <sup>5</sup> Property Name |                        |                          |                             |                                       |                                                | <sup>6</sup> Well Number |  |
| 320995                     |                        |          | CONDOR 32 STATE COM        |                        |                          |                             |                                       |                                                | #715H                    |  |
| <sup>7</sup> OGRID №.      |                        |          |                            | 8Operator Name         |                          |                             |                                       |                                                | <sup>9</sup> Elevation   |  |
| 7377                       |                        |          |                            | EOG RESOURCES, INC.    |                          |                             |                                       |                                                | 3329'                    |  |
|                            |                        |          |                            |                        | <sup>10</sup> Surface Lo | cation                      | · · · · · · · · · · · · · · · · · · · | <u>.                                      </u> |                          |  |
| UL or lot no.              | Section                | Township | Range                      | Lot Idn                | Feet from the            | North/South line            | Feet from the                         | East/West line                                 | County                   |  |
| M                          | 32                     | 25-S     | 34-E                       | -                      | 389'                     | SOUTH                       | 661'                                  | WEST                                           | LEA                      |  |
| <del></del>                | <del>-1 </del>         | <u> </u> | <sup>11</sup> B            | ottom Hol              | e Location If D          | ifferent From Surf          | ace                                   |                                                |                          |  |
| UL or lot no.              | Section                | Township | Range                      | Lot Idn                | Feet from the            | North/South line            | Feet from the                         | East/West line                                 | County                   |  |
| L                          | 29                     | 25-S     | 34-E                       | -                      | 2529'                    | SOUTH                       | 345'                                  | WEST                                           | LEA                      |  |