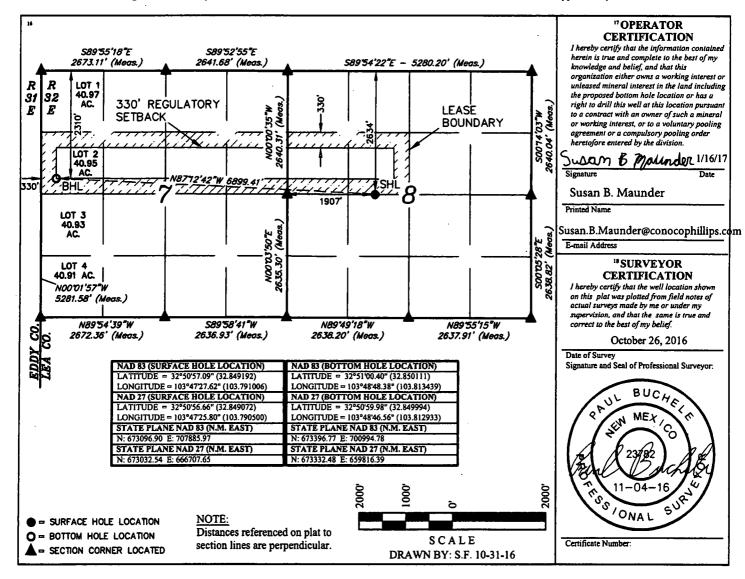

1/3      | 246   |         | 2634          | NUKIH            | 130/          | WEST           | LEA    |

## <sup>11</sup> Bottom Hole Location If Different From Surface

| UL or lot no.<br>LOT 2      | Section<br>7 | Township<br>17S | Range<br>32E | Lot Idn       | Feet from the 2310 | North/South line<br>NORTH | Feet from the<br>330 | East/West line<br>WEST | County<br>LEA |
|-----------------------------|--------------|-----------------|--------------|---------------|--------------------|---------------------------|----------------------|------------------------|---------------|
| 12 Dedicated Acre<br>240.95 | n l          | oint or Infill  | 14 Conse     | lidation Code | 15 Order No.       |                           |                      |                        |               |



625 N. French Dr., Hobbs, NM 88240 Phone: (575) 393-6161 Fax: (575) 393-0720

<u>District II</u> 811 S. First St., Artesia, NM 88210 Phone: (575) 748-1283 Fax: (575) 748-9720 1000 Rio Brazos Road, Aztec, NM 87410 Phone: (505) 334-6178 Fax: (505) 334-6170

District IV
1220 S. St. Francis Dr. Santa Fe. NM 87505 Phone: (505) 476-3460 Fax: (505) 476-3462

280.95

## State of New Mexico Energy, Minerals & Natural Resources Department OIL CONSERVATION DIVISION 1220 South St. Francis Dr. Santa Fe, NM 87505

Form C-102 Revised August 1, 2011 Submit one copy to appropriate District Office

MENDED REPORT

## WELL LOCATION AND ACREAGE DEDICATION PLAT



Surface Location

|                        |              |                 |              |               | Duriuoo               | Doublon