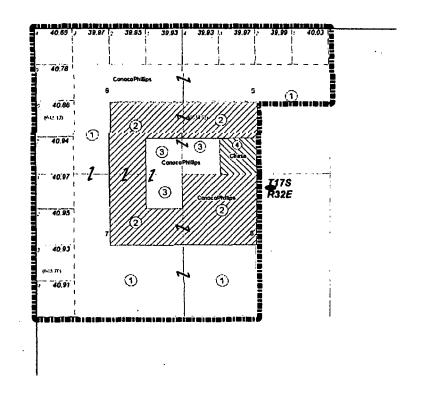

Signed: Susan B. Maunder

Printed Name: Susan B. Maunder
Title: Senior Regulatory Coordinator

Date: 02/26/2019

MAP 1

|       |                 | ACREAGE | PERCENTAGE |
|-------|-----------------|---------|------------|
|       | USA NMLC029406B | 1446.80 | 69.33%     |
| 11112 | USA NMLC058775  | 480.00  | 23.00%     |
|       | USA NMLC061434  | 120.00  | 5 75%      |
| VIII  | USA NMNM97887   | 40.00   | 1.92%      |
|       | TOTALS          | 2086.80 | 100.00%    |

1 TRACT NUMBER

NOTE: UNLESS OTHERWISE NOTED HEREIN THE SECTIONS ON THIS PLAT CONTAIN 640,00 ACRES

## PERIDOT COMM AREA

LEA COUNTY, NEW MEXICO

**CONOCOPHILLIPS COMPANY** 

Facility Location

MAP 3