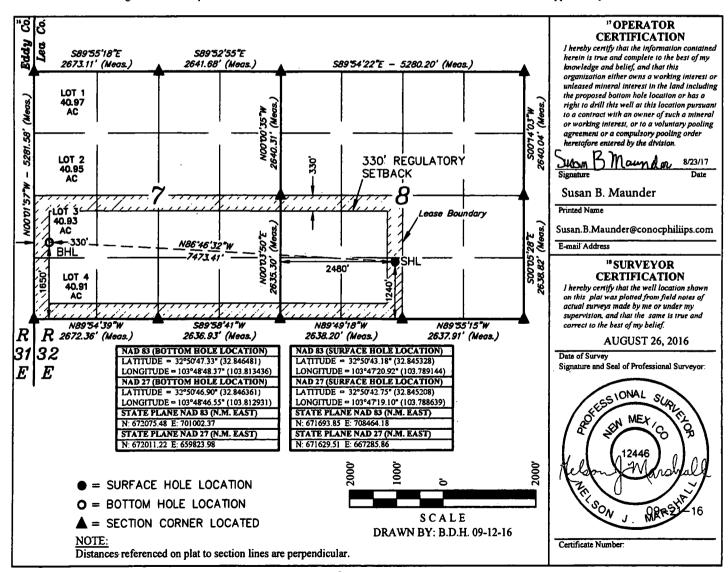

Map 1 shows the federal leases and well locations in Section 8, T17S, R32E.

Signed: Susan B. Maunder

Printed Name: Susan B. Maunder
Title: Senior Regulatory Coordinator

Date: 02/26/2019

MAP 1

|       |                 | ACREAGE | PERCENTAGE |
|-------|-----------------|---------|------------|
|       | USA NMLC029406B | 1446.80 | 69.33%     |
| 11112 | USA NMLC058775  | 480.00  | 23.00%     |
|       | USA NMLC061434  | 120.00  | 5 75%      |
| VIII  | USA NMNM97887   | 40.00   | 1.92%      |
|       | TOTALS          | 2086.80 | 100.00%    |