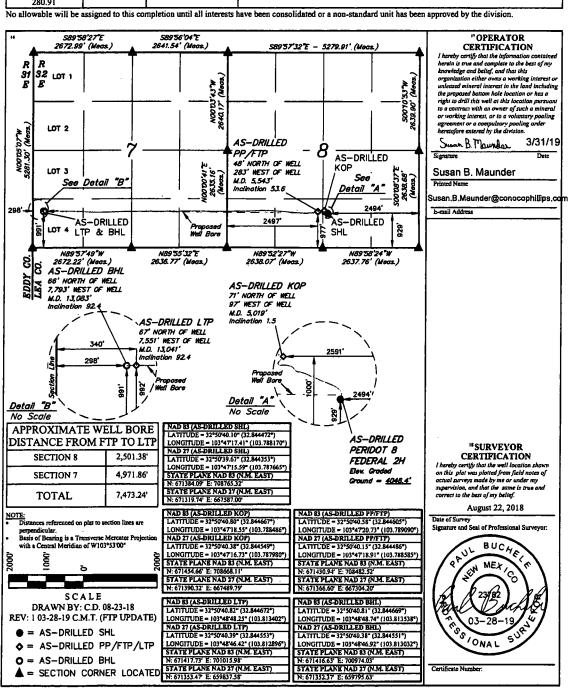

### WELL LOCATION AND ACREAGE DEDICATION PLAT

| 30-025-445       |                                      |  |  |  |  |
|------------------|--------------------------------------|--|--|--|--|
| 320830           | * Property Name PERIDOT 8 FEDERAL    |  |  |  |  |
| OCRID No. 217817 | Operator Name ConocoPhillips Company |  |  |  |  |

"Surface Location
Feet from the North/South line

Range Lot Idn

| 0 | 8 | 1/5 | 32E | 929                  | SOUTH            | 2494    | EASI | LEA |  |  |
|---|---|-----|-----|----------------------|------------------|---------|------|-----|--|--|
|   |   |     |     |                      |                  |         |      |     |  |  |
|   |   |     | "Bo | ttom Hole Location I | f Different From | Surface |      |     |  |  |
|   |   |     |     |                      |                  |         |      |     |  |  |

Feet from the

East/West line

|   | UL or lot no.<br>4          | Section<br>7 | Township<br>17S | Range<br>32E      | Lot Ida        | Feet from the<br>991 | North/South line<br>SOUTH | Feet from the<br>298 | East/West line<br>WEST | County<br>LEA |
|---|-----------------------------|--------------|-----------------|-------------------|----------------|----------------------|---------------------------|----------------------|------------------------|---------------|
| ı | 12 Dedicated Acre<br>280.91 | 13 J         | oint or Infili  | <sup>™</sup> Cons | olidation Code | 15 Order No.         |                           |                      |                        |               |