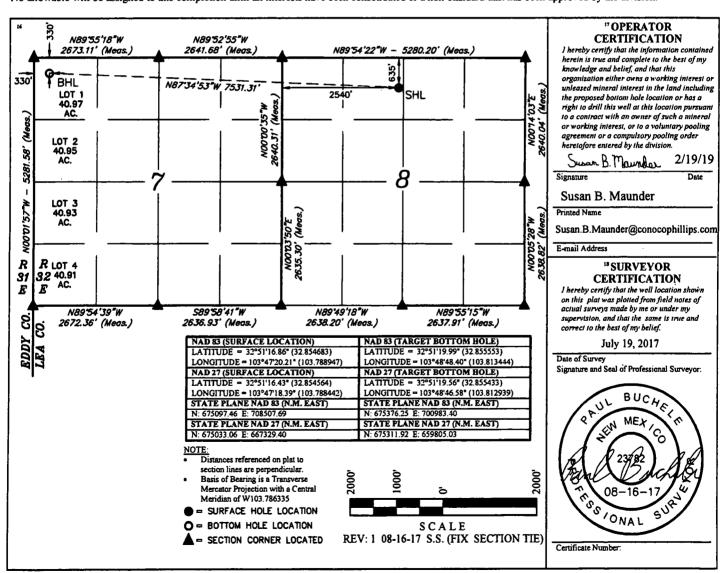

**AMENDED REPORT** 

WELL LOCATION AND ACREAGE DEDICATION PLAT

| <sup>1</sup> API Number<br>30-025-44528 | <sup>3</sup> Pool Code<br>44500 | Maljamar; Yeso West                           |       |
|-----------------------------------------|---------------------------------|-----------------------------------------------|-------|
| 1 Property Code<br>32080                | PERIDO                          | * Well Number<br>1H<br>* Elevation<br>4046.2' |       |
| OGRID No.<br>217817                     | Op<br>ConocoP                   |                                               |       |
| 217017                                  |                                 | face Location                                 | 4046. |

UL or tot no. Section Township Range Lot Idin Feet from the SOUTH Peet from the East/West line County LEA

"Bottom Hole Location If Different From Surface

UL or lot no. Section Township Range Lot ldn Feet from the North/South line Feet from the Last/West line County
4 7 17S 32E 333 SOUTH 298 WEST LEA

"Dedicated Acres 240.91 "Joint or Infill" Consolidation Code "Order No.

District J 1623 N. French Dr., Hobbs, NM 88240 Phone: (575) 393-6161 Pax: (575) 393-0720 District II 811 S. Furst St., Artesia, NM 88210 Phone: (575) 748-1283 Fax: (575) 748-9720 District III 1000 Rio Brazon Road, Artec, NM 87410 Phone: (505) 334-6178 Fax: (505) 334-6170 District IV 1720 S. St. Francis Dr., Senta Fe, NM 87505 Phone: (305) 476-3460 Fax: (505) 476-3462