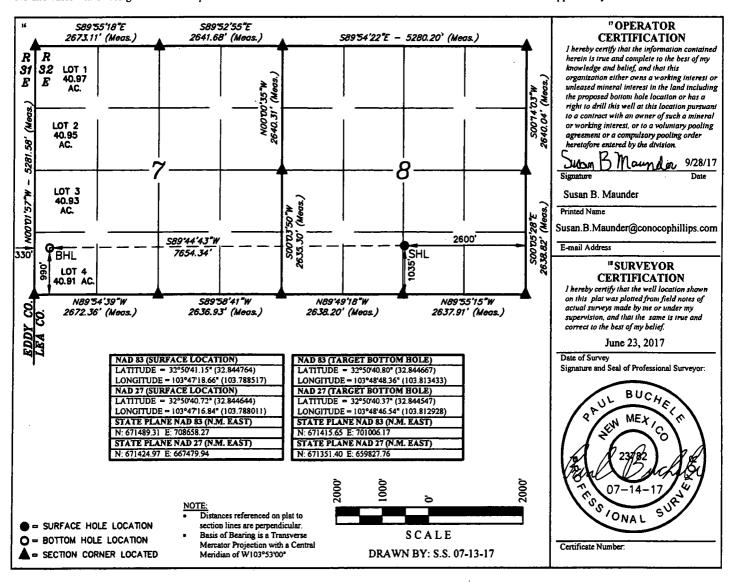

MENDED REPORT

WELL LOCATION AND ACREAGE DEDICATION PLAT

|                 | WEED DOCUMENT                   | THE EAST DEDICATION OF THE PARTY |               |  |  |
|-----------------|---------------------------------|----------------------------------|---------------|--|--|
| 30-025-44589    | <sup>3</sup> Pool Code<br>44500 |                                  |               |  |  |
| ' Property Code |                                 | operty Name                      | 6 Well Number |  |  |
| 320830          |                                 | DT 8 FEDERAL                     | 3H            |  |  |
| OGRID No.       |                                 | erator Name                      | • Elevation   |  |  |
| 217817          |                                 | hillips Company                  | 4047.4'       |  |  |

"Surface Location

| UL or lot no.                                   | Section | Township | Range | Lot Ida | Feet from the | North/South line | Feet from the | Rust/West line | County |  |  |
|-------------------------------------------------|---------|----------|-------|---------|---------------|------------------|---------------|----------------|--------|--|--|
| K                                               | 8       | 17S      | 32E   |         | 2081          | SOUTH            | 2312          | WEST           | LEA    |  |  |
| "Bottom Hole Location If Different From Surface |         |          |       |         |               |                  |               |                |        |  |  |