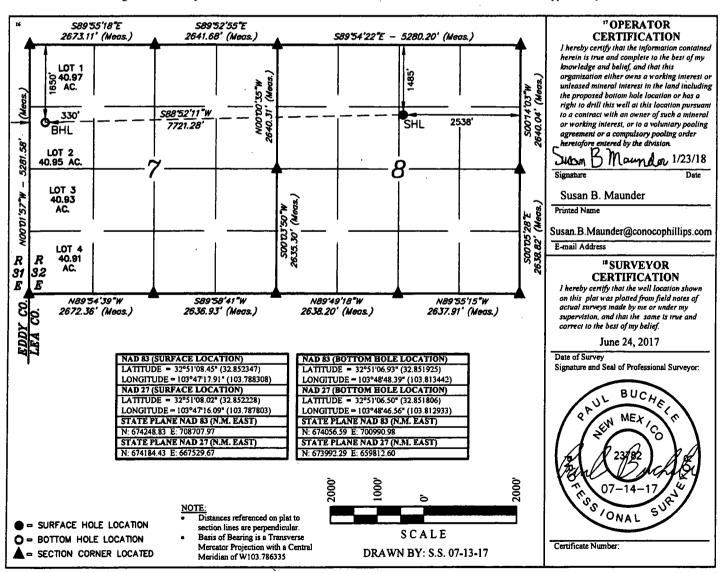

| 1485          | NORTH            | 2538          | EAST           | LEA    |

"Bottom Hole Location If Different From Surface

| UL or lot no.<br>LOT 2                 | Section<br>7 | Township<br>17S | Range<br>32E | Lot Idn        | Feet from the<br>1650 | North/South line<br>NORTH | Feet from the 330 | East/West line<br>WEST | County<br>LEA |
|----------------------------------------|--------------|-----------------|--------------|----------------|-----------------------|---------------------------|-------------------|------------------------|---------------|
| <sup>12</sup> Dedicated Acre<br>280.95 | :s 13        | Joint or Infill | 14 Conse     | olidation Code | 15 Order No.          |                           |                   |                        |               |



<u>District I</u> 1625 N. French Dr., Hobbs, NM 88240 Phone: (575) 393-6161 Fax: (575) 393-0720 <u>District II</u> 811 S. First St., Artesia, NM 88210 Phone: (575) 748-1283 Fax: (575) 748-9720

District III 1000 Rio Brazos Road, Aztec, NM 87410 Phone: (505) 334-6178 Fax: (505) 334-6170

District IV 1220 S. St. Francis Dr., Santa Fe, NM 87505 Phone: (505) 476-3460 Fax: (505) 476-3462

# State of New Mexico Energy, Minerals & Natural Resources Department OIL CONSERVATION DIVISION 1220 South St. Francis Dr. Santa Fe, NM 87505

Form C-102
Revised August 1, 2011
Submit one copy to appropriate
District Office

☐ AMENDED REPORT

## WELL LOCATION AND ACREAGE DEDICATION PLAT

| 30-025-445                                 | API Numbe    | er              |              | <sup>2</sup> Pool Code<br>4