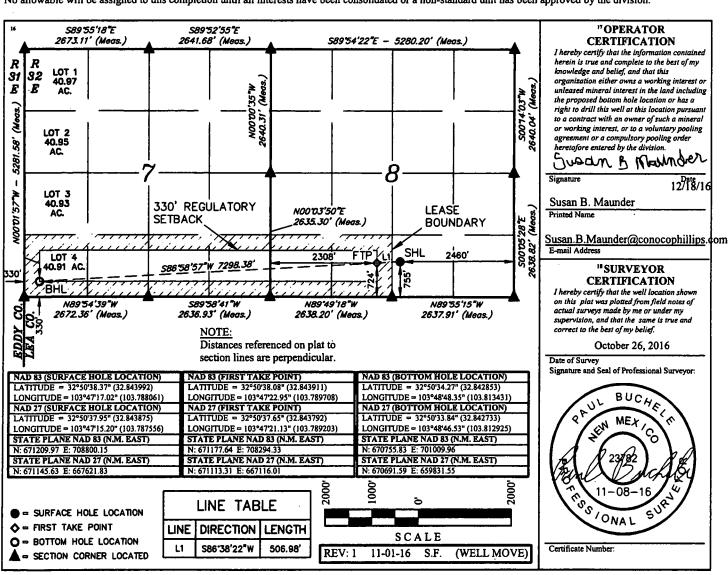

### WELL LOCATION AND ACREAGE DEDICATION PLAT

| 30-025-445       |                                      |  |  |  |  |
|------------------|--------------------------------------|--|--|--|--|
| 320830           | * Property Name PERIDOT 8 FEDERAL    |  |  |  |  |
| OCRID No. 217817 | Operator Name ConocoPhillips Company |  |  |  |  |

"Surface Location
Feet from the North/South line

Range Lot Idn

| 0 | 8 | 1/5 | 32E | 929                  | SOUTH            | 2494    | EASI | LEA |  |  |
|---|---|-----|-----|----------------------|------------------|---------|------|-----|--|--|
|   |   |     |     |                      |                  |         |      |     |  |  |
|   |   |     | "Bo | ttom Hole Location I | f Different From | Surface |      |     |  |  |
|   |   |     |     |                      |                  |         |      |     |  |  |

Feet from the

East/West line

|   | UL or lot no.<br>4          | Section<br>7 | Township<br>17S | Range<br>32E      | Lot Ida        | Feet from the<br>991 | North/South line<br>SOUTH | Feet from the<br>298 | East/West line<br>WEST | County<br>LEA |
|---|-----------------------------|--------------|-----------------|-------------------|----------------|----------------------|---------------------------|----------------------|------------------------|---------------|
| ı | 12 Dedicated Acre<br>280.91 | 13 J         | oint or Infili  | <sup>™</sup> Cons | olidation Code | 15 Order No.         |                           |                      |                        |               |