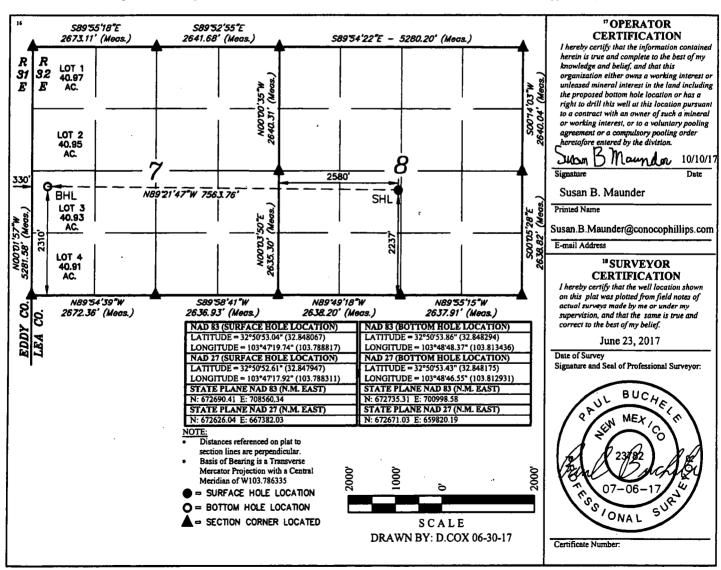

**AMENDED REPORT** 

WELL LOCATION AND ACREAGE DEDICATION PLAT

| <sup>1</sup> API Number<br>30-025-44528 | <sup>3</sup> Pool Code<br>44500 | Maljamar; Yeso West                           |       |
|-----------------------------------------|---------------------------------|-----------------------------------------------|-------|
| 1 Property Code<br>32080                | PERIDO                          | * Well Number<br>1H<br>* Elevation<br>4046.2' |       |
| OGRID No.<br>217817                     | Op<br>ConocoP                   |                                               |       |
| 217017                                  |                                 | face Location                                 | 4046. |

UL or tot no. Section Township Range Lot Idin Feet from the SOUTH Peet from the East/West line County LEA

"Bottom Hole Location If Different From Surface

UL or lot no. Section Township Range Lot ldn Feet from the North/South line Feet from the Last/West line County
4 7 17S 32E 333 SOUTH 298 WEST LEA

"Dedicated Acres 240.91 "Joint or Infill" Consolidation Code "Order No.

District J 1623 N. French Dr., Hobbs, NM 88240 Phone: (575) 393-6161 Pax: (575) 393-0720 District II 811 S. Furst St., Artesia, NM 88210 Phone: (575) 748-1283 Fax: (575) 748-9720 District III 1000 Rio Brazon Road, Artec, NM 87410 Phone: (505) 334-6178 Fax: (505) 334-6170 District IV 1720 S. St. Francis Dr., Senta Fe, NM 87505 Phone: (305) 476-3460 Fax: (505) 476-3462