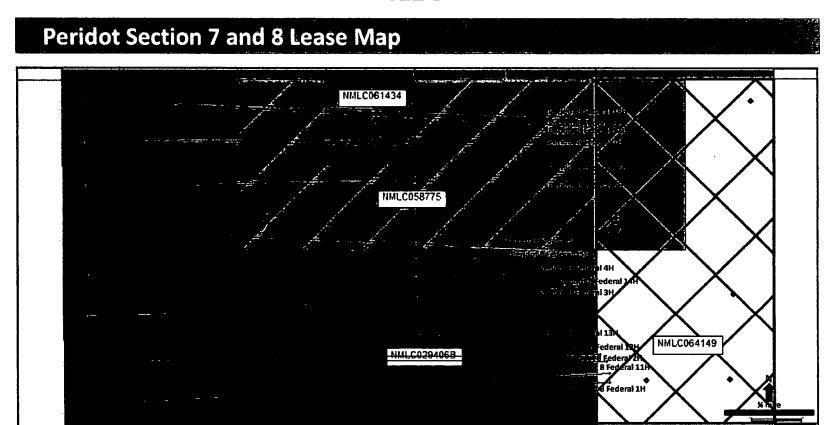

Map 1 shows the federal leases and well locations in Section 8, T17S, R32E.

Signed: Susan B. Maunder

Printed Name: Susan B. Maunder
Title: Senior Regulatory Coordinator

Date: 02/26/2019

MAP 1

|       |                 | ACREAGE | PERCENTAGE |
|-------|-----------------|---------|------------|
|       | USA NMLC029406B | 1446.80 | 69.33%     |
| 11112 | USA NMLC058775  | 480.00  | 23.00%     |
|       | USA NMLC061434  | 120.00  | 5 75%      |
| VIII  | USA NMNM97887   | 40.00   | 1.92%      |
|       | TOTALS          | 2086.80 | 100.00%    |

1 TRACT NUMBER

NOTE: UNLESS OTHERWISE NOTED HEREIN THE SECTIONS ON THIS PLAT CONTAIN 640,00 ACRES