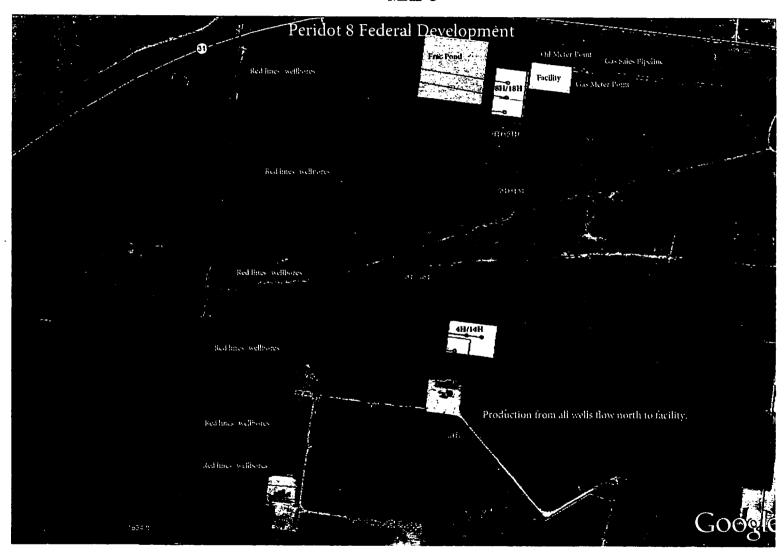

## Oil & Gas metering:

The central tank battery location in NWNE, Sec 8, T17S, R32E is on lease NMLC058775 but outside of the communitized area shown on Map 2. There are three oil tanks at the Central tank battery that the wells will utilize and for gas they will have a common central delivery point (CDP) gas sales meter (Durango Midstream) which is located at the facility in the NWNE, Sec. 8 T17S, R32E. The produced water will go to a common water tank on location before being transferred to a saltwater disposal well, the Elvis #1 SWD.

## **Process and Flow Descriptions:**

The flow of production is shown broadly on Map 3 and on the enclosed facility diagram which shows location of wells and flow lines, the facility, and oil and gas sales meter points. The combining of this production is the most effective economical means of producing reserves and will not result in reduced royalty or improper measurement of production. The proposed off lease measurement for sales will reduce operating expenses as well as reduce the surface facility footprint and overall emissions.

The production from the initial three wells will be routed to the Peridot 8 Federal CF1 Tank Battery (NWNE, Sec 8, T17S, R32E) where each well will flow through a production header and rotated through test or bulk separation and heater treater. Wells will be rotated through the test train periodically for individual well measurement. After separation, the oil, gas, and water will go to common oil tanks, water tank, and gas CDP located at the facility.

## PERIDOT COMM AREA

LEA COUNTY, NEW MEXICO

**CONOCOPHILLIPS COMPANY** 

Facility Location

MAP 3

## **GATHERING AND SALES DIAGRAM**