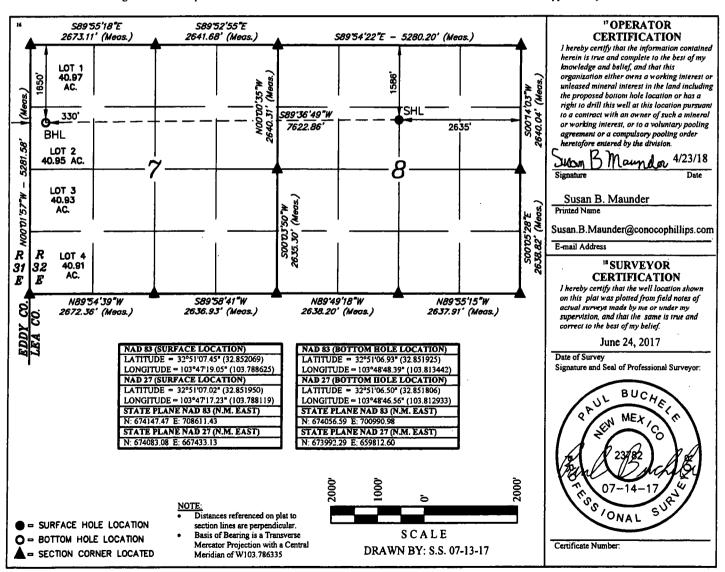

n       | Feet from the<br>1586 | North/South line<br>NORTH | Feet from the 2635 | East/West line<br>EAST                | County<br>LEA |
|                        |              |                 | 11           | Bottom H      | ole Location I        | f Different From          | Surface            |                                       |               |
| UL or lot no.<br>LOT 2 | Section<br>7 | Township<br>17S | Range<br>32E | Lot Idn       | Feet from the<br>1650 | North/South line<br>NORTH | Feet from the 330  | East/West line<br>WEST                | County<br>LEA |
| 12 Dedicated Acre      | es 13 ,      | Joint or Infill | 14 Consc     | lidation Code | 15 Order No.          |                           | <u> </u>           | · · · · · · · · · · · · · · · · · · · |               |



<u>District I</u>
1625 N. French Dr., Hobbs, NM 88240
Phone: (575) 393-6161 Fax: (575) 393-0720
<u>District III</u>
811 S. First St., Artesia, NM 88210

811 S. First St., Artesia, NM 88210 Phone: (575) 748-1283 Fax: (575) 748-9720 <u>District III</u> 1000 Rio Brazos Road, Aztec, NM 87410

Phone: (505) 334-6178 Fax: (505) 334-6170 <u>District IV</u> 1220 S. St. Francis Dr., Santa Fe, NM 87505 Phone: (505) 476-3460 Fax: (505) 476-3462 State of New Mexico
Energy, Minerals & Natural Resources Department
OIL CONSERVATION DIVISION
1220 South St. Francis Dr.
Santa Fe, NM 87505

Form C-102 Revised August 1, 2011 Submit one copy to appropriate District Office

AMENDED REPORT

## WELL LOCATION AND ACREAGE DEDICATION PLAT

| <sup>1</sup> API Number<br>30-025-44530 | 44500 <sup>2 Pool Code</sup> | M