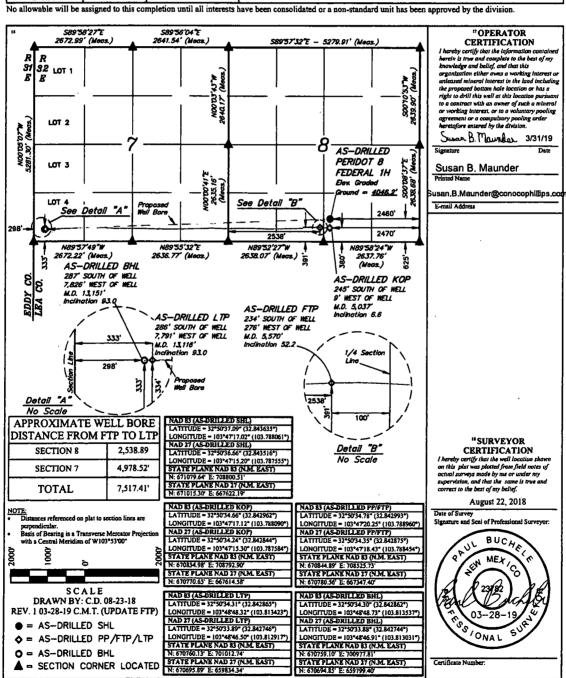

**AMENDED REPORT** 

WELL LOCATION AND ACREAGE DEDICATION PLAT

| <sup>1</sup> API Number<br>30-025-44528 | <sup>3</sup> Pool Code<br>44500 | Maljamar; Yeso West                           |       |
|-----------------------------------------|---------------------------------|-----------------------------------------------|-------|
| 1 Property Code<br>32080                | PERIDO                          | * Well Number<br>1H<br>* Elevation<br>4046.2' |       |
| OGRID No.<br>217817                     | Op<br>ConocoP                   |                                               |       |
| 217017                                  |                                 | face Location                                 | 4046. |

UL or tot no. Section Township Range Lot Idin Feet from the SOUTH Peet from the East/West line County LEA

"Bottom Hole Location If Different From Surface

UL or lot no. Section Township Range Lot ldn Feet from the North/South line Feet from the Last/West line County
4 7 17S 32E 333 SOUTH 298 WEST LEA

"Dedicated Acres 240.91 "Joint or Infill" Consolidation Code "Order No.

District J 1623 N. French Dr., Hobbs, NM 88240 Phone: (575) 393-6161 Pax: (575) 393-0720 District II 811 S. Furst St., Artesia, NM 88210 Phone: (575) 748-1283 Fax: (575) 748-9720 District III 1000 Rio Brazon Road, Artec, NM 87410 Phone: (505) 334-6178 Fax: (505) 334-6170 District IV 1720 S. St. Francis Dr., Senta Fe, NM 87505 Phone: (305) 476-3460 Fax: (505) 476-3462