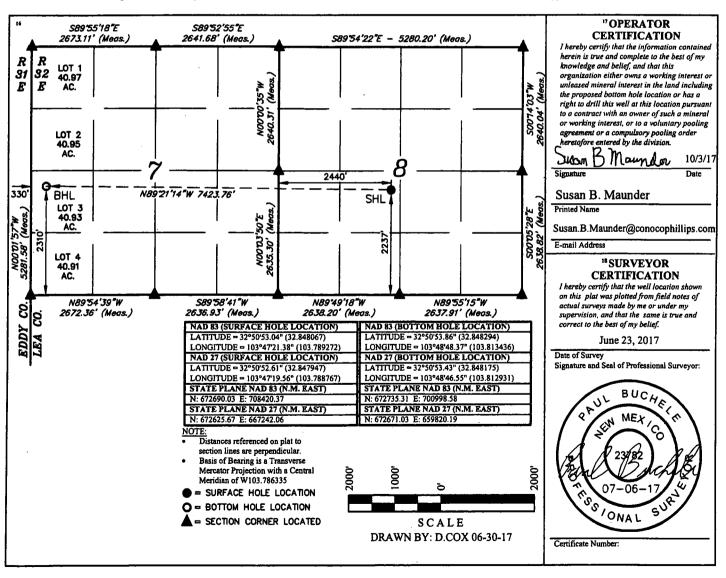

**AMENDED REPORT** 

WELL LOCATION AND ACREAGE DEDICATION PLAT

| <sup>1</sup> API Number<br>30-025-44528 | <sup>3</sup> Pool Code<br>44500 | Maljamar; Yeso West                           |       |
|-----------------------------------------|---------------------------------|-----------------------------------------------|-------|
| 1 Property Code<br>32080                | PERIDO                          | * Well Number<br>1H<br>* Elevation<br>4046.2' |       |
| OGRID No.<br>217817                     | Op<br>ConocoP                   |                                               |       |
| 217017                                  |                                 | face Location                                 | 4046. |

UL or tot no. Section Township Range Lot Idin Feet from the SOUTH Peet from the East/West line County LEA

"Bottom Hole Location If Different From Surface

UL or lot no. Section Township Range Lot ldn Feet from the North/South line Feet from the Last/West line County
4 7 17S 32E 333 SOUTH 298 WEST LEA

"Dedicated Acres 240.91 "Joint or Infill" Consolidation Code "Order No.

District J 1623 N. French Dr., Hobbs, NM 88240 Phone: (575) 393-6161 Pax: (575) 393-0720 District II 811 S. Furst St., Artesia, NM 88210 Phone: (575) 748-1283 Fax: (575) 748-9720 District III 1000 Rio Brazon Road, Artec, NM 87410 Phone: (505) 334-6178 Fax: (505) 334-6170 District IV 1720 S. St. Francis Dr., Senta Fe, NM 87505 Phone: (305) 476-3460 Fax: (505) 476-3462