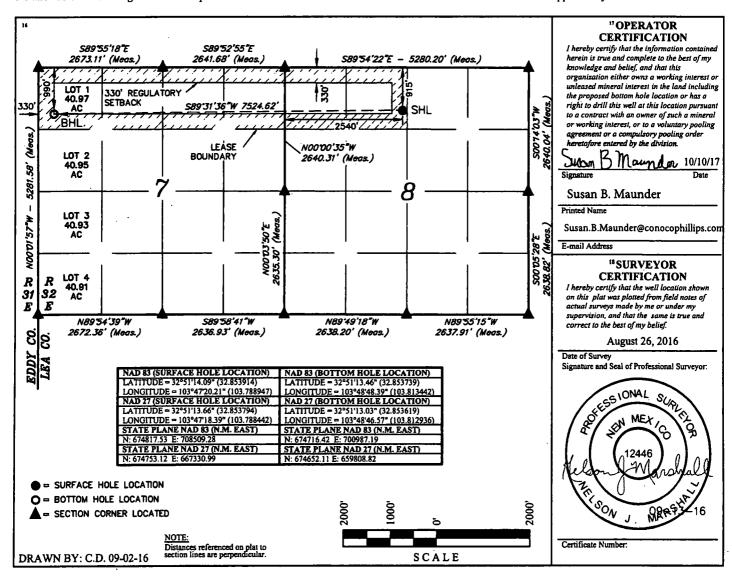

|              |                 | 11           | Bottom Ho                                    | le Location I        | f Different From          | Surface               |                        |                                   |  |
| UL or lot no. Section Township LOT 1 7 17S |              |                 | Range<br>32E | Lot Idn                                      | Feet from the<br>990 | North/South line<br>NORTH | Feet from the 330     | East/West line<br>WEST | County<br>LEA                     |  |
| Dedicated Acr                              | es 13        | Joint or Infill |              | didation Code                                | 15 Order No.         |                           |                       |                        |                                   |  |



District 1
1625 N. French Dr., Hobbs, NM 88240
Phone: (\$75) 393-6161 Fax: (\$75) 393-0720
District II
811 S. First St., Artesia, NM 88210
Phone: (\$75) 748-1283 Fax: (\$75) 748-9720
District III
1000 Rio Brazos Road, Aztec, NM 87410
Phone: (\$05) 334-6178 Fax: (\$05) 334-6170
District IV
1220 S. St. Francis Dr., Santa Fe, NM 87505
Phone: (\$05) 476-3460 Fax: (\$05) 476-3462

## State of New Mexico Energy, Minerals & Natural Resources Department OIL CONSERVATION DIVISION 1220 South St. Francis Dr. Santa Fe. NM 87505

Form C-102 Revised August 1, 2011 Submit one copy to appropriate District Office

☐ AMENDED REPORT

## WELL LOCATION AND ACREAGE DEDICATION PLAT

| 30-025-pend     | ding <sup>1</sup> Pool Code 44500 | Maljamar; Yeso West | 1             |  |
|-----------------|-------------