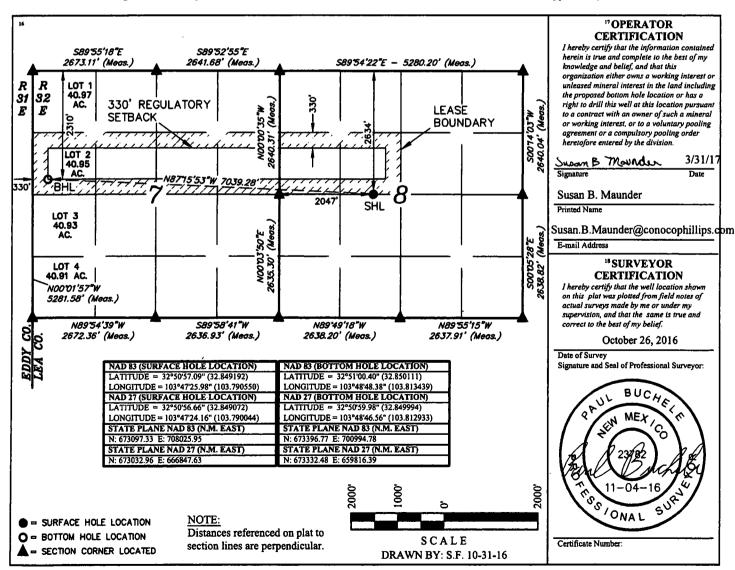

### WELL LOCATION AND ACREAGE DEDICATION PLAT

| 30-025-445       |                                      |  |  |  |  |
|------------------|--------------------------------------|--|--|--|--|
| 320830           | * Property Name PERIDOT 8 FEDERAL    |  |  |  |  |
| OCRID No. 217817 | Operator Name ConocoPhillips Company |  |  |  |  |

"Surface Location
Feet from the North/South line

Range Lot Idn

| 0 | 8 | 1/5 | 32E | 929                  | SOUTH            | 2494    | EASI | LEA |  |  |
|---|---|-----|-----|----------------------|------------------|---------|------|-----|--|--|
|   |   |     |     |                      |                  |         |      |     |  |  |
|   |   |     | "Bo | ttom Hole Location I | f Different From | Surface |      |     |  |  |
|   |   |     |     |                      |                  |         |      |     |  |  |

Feet from the

East/West line

|   | UL or lot no.<br>4          | Section<br>7 | Township<br>17S | Range<br>32E      | Lot Ida        | Feet from the<br>991 | North/South line<br>SOUTH | Feet from the<br>298 | East/West line<br>WEST | County<br>LEA |
|---|-----------------------------|--------------|-----------------|-------------------|----------------|----------------------|---------------------------|----------------------|------------------------|---------------|
| ı | 12 Dedicated Acre<br>280.91 | 13 J         | oint or Infili  | <sup>™</sup> Cons | olidation Code | 15 Order No.         |                           |                      |                        |               |