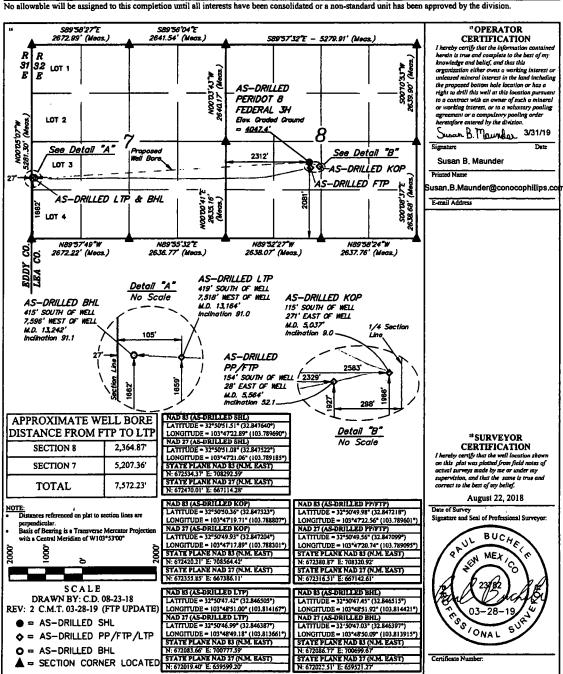

## State of New Mexico Energy, Minerals & Natural Resources Department OIL CONSERVATION DIVISION 1220 South St. Francis Dr. Santa Fe, NM 87505

Form C-102 Revised August 1, 2011 Submit one copy to appropriate District Office

MENDED REPORT

WELL LOCATION AND ACREAGE DEDICATION PLAT

|                 | WEED DOCUMENT                   | THE EAST DEDICATION OF THE PARTY |               |  |  |
|-----------------|---------------------------------|----------------------------------|---------------|--|--|
| 30-025-44589    | <sup>3</sup> Pool Code<br>44500 |                                  |               |  |  |
| ' Property Code |                                 | operty Name                      | 6 Well Number |  |  |
| 320830          |                                 | DT 8 FEDERAL                     | 3H            |  |  |
| OGRID No.       |                                 | erator Name                      | • Elevation   |  |  |
| 217817          |                                 | hillips Company                  | 4047.4'       |  |  |

"Surface Location

| UL or lot no.                                   | Section | Township | Range | Lot Ida | Feet from the | North/South line | Feet from the | Rust/West line | County |  |  |
|-------------------------------------------------|---------|----------|-------|---------|---------------|------------------|---------------|----------------|--------|--|--|
| K                                               | 8       | 17S      | 32E   |         | 2081          | SOUTH            | 2312          | WEST           | LEA    |  |  |
| "Bottom Hole Location If Different From Surface |         |          |       |         |               |                  |               |                |        |  |  |