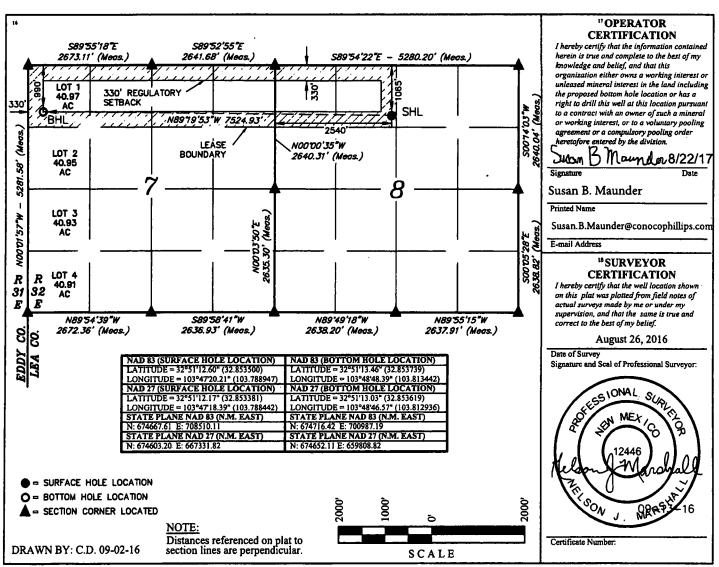

**AMENDED REPORT** 

WELL LOCATION AND ACREAGE DEDICATION PLAT

| <sup>1</sup> API Number<br>30-025-44528 | <sup>3</sup> Pool Code<br>44500 | Maljamar; Yeso West                           |       |
|-----------------------------------------|---------------------------------|-----------------------------------------------|-------|
| 1 Property Code<br>32080                | PERIDO                          | * Well Number<br>1H<br>* Elevation<br>4046.2' |       |
| OGRID No.<br>217817                     | Op<br>ConocoP                   |                                               |       |
| 217017                                  |                                 | face Location                                 | 4046. |

UL or tot no. Section Township Range Lot Idin Feet from the SOUTH Peet from the East/West line County LEA

"Bottom Hole Location If Different From Surface

UL or lot no. Section Township Range Lot ldn Feet from the North/South line Feet from the Last/West line County
4 7 17S 32E 333 SOUTH 298 WEST LEA

"Dedicated Acres 240.91 "Joint or Infill" Consolidation Code "Order No.

District J 1623 N. French Dr., Hobbs, NM 88240 Phone: (575) 393-6161 Pax: (575) 393-0720 District II 811 S. Furst St., Artesia, NM 88210 Phone: (575) 748-1283 Fax: (575) 748-9720 District III 1000 Rio Brazon Road, Artec, NM 87410 Phone: (505) 334-6178 Fax: (505) 334-6170 District IV 1720 S. St. Francis Dr., Senta Fe, NM 87505 Phone: (305) 476-3460 Fax: (505) 476-3462